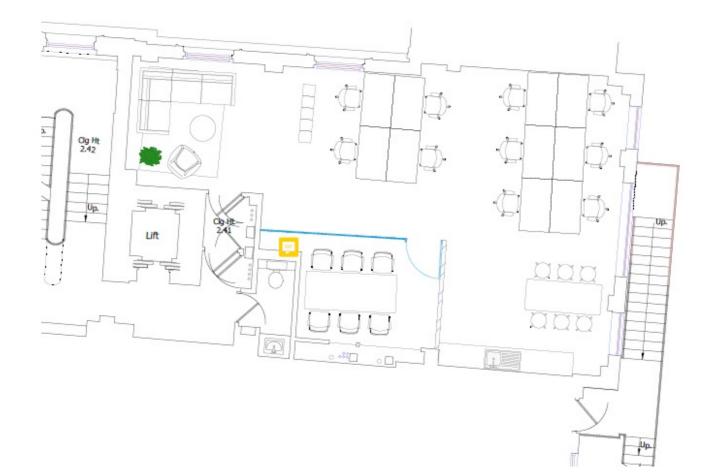

The 1st floor is configured to provide 10 x desks in open plan, a generous kitchen with break out space and a large meeting room.