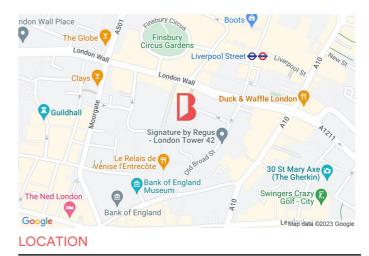

# STEPHEN FOSTER

stephen@bureauoffice.co.uk

+44 (0) 7917 841 891

The building is located on the northern side of Austin Friars in the heart of the City. Bank, Liverpool Street, Moorgate and Monument tube stations are within easy walking distance. The Elizabeth Line entrance for both Liverpool St and Moorgate is less than 5 minutes walk away.