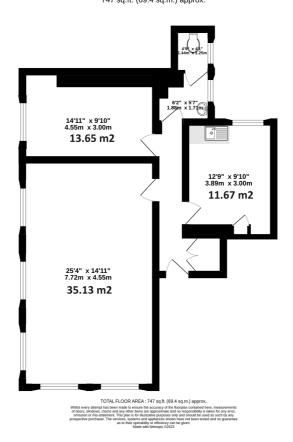

## **SUMMARY**

| Available Size | 747 sq ft        |
|----------------|------------------|
| Price          | £6,000pcm        |
| Business Rates | Included in rent |
| VAT            | Elected          |