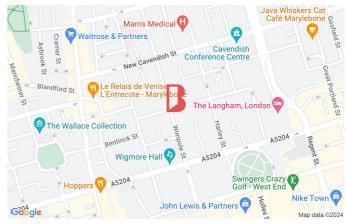

### **LOCATION**

The building commands a prominent location on the south west corner of Queen Anne Street at its junction with Wimpole Street. The immediate area is well served by shops and restaurants located on Marylebone High Street and Oxford Street.

The property has good public transport links being in close proximity to Oxford Circus and Bond Street with access to the Central, Victoria, Bakerloo, Elizabeth and Jubilee Lines. Both Baker Street and Marylebone Stations are also in walking distance to the north.