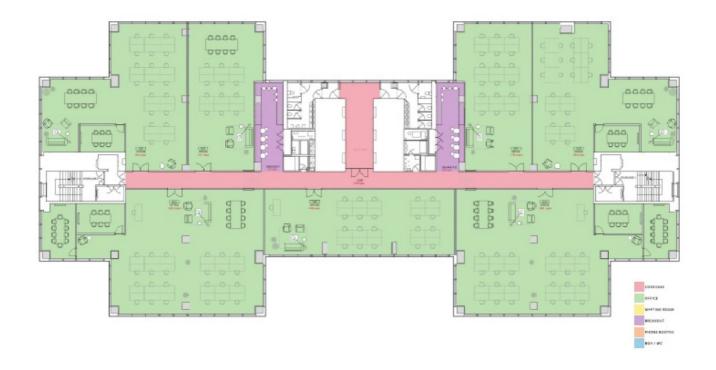

Workspaces range in size from a 1,290 sq ft up to single floor plates of 15,498 sq ft.

#### **SUMMARY**

| Available Size | 1,290 sq ft to 38,937 sq ft |
|----------------|-----------------------------|
| Floor: 13.06   | 1,660 sq ft                 |
| Floor: 13.05   | 1,615 sq ft                 |
| Floor: 13.04   | 1,970 sq ft                 |
| Floor: 13.03   | 1,290 sq ft                 |
| Floor: 13.02   | 1,290 sq ft                 |
| Floor: 13.01   | 1,970 sq ft                 |
| Floor: 12.02   | 8,024 sq ft                 |
| Floor: 9th     | 7,365 sq ft                 |
| Floor: 6.07    | 1,290 sq ft                 |
| Floor: 6.06    | 1,970 sq ft                 |
| Floor: 6.03    | 2,800 sq ft                 |
| Floor: 4.04    | 4,044 sq ft                 |
| Floor: 3.02    | 3,649 sq ft                 |
| Rent           | £30 - £38 per square foot   |
| Business Rates | £11.50 per square foot      |
| Service Charge | £15.74 per square foot      |
| VAT            | Elected                     |
|                |                             |