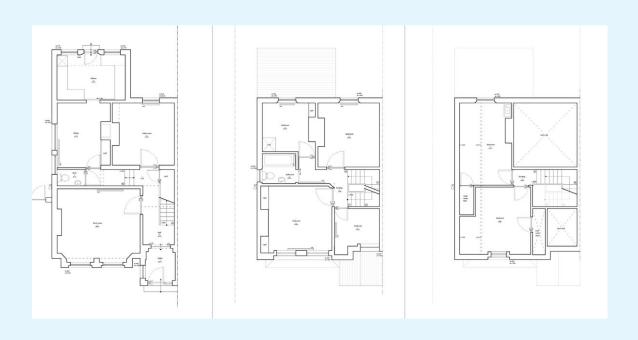

The property briefly comprises; entrance hall, Bedroom one with an en suite, living area and kitchen/diner all to the ground floor. To the first floor floor are Four bedrooms, 2 of them ensuite and a shared bathroom. Proceeding to the second level are two further bedrooms that are also en suite.