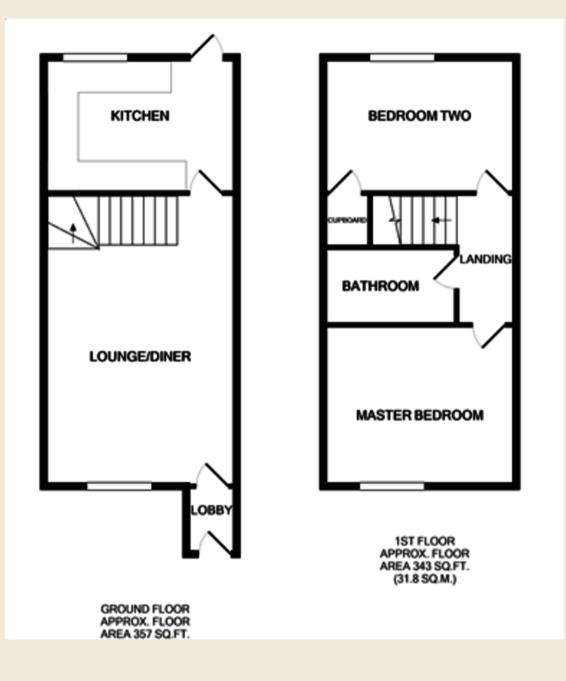

## INTRODUCTION

Two-bedroom semi-detached home, located in the highly requested area of Botley.

The property comprises: entrance hallway, fitted kitchen/diner and living room. With the first floor boasting the property's two good sized bedrooms and the bathroom.