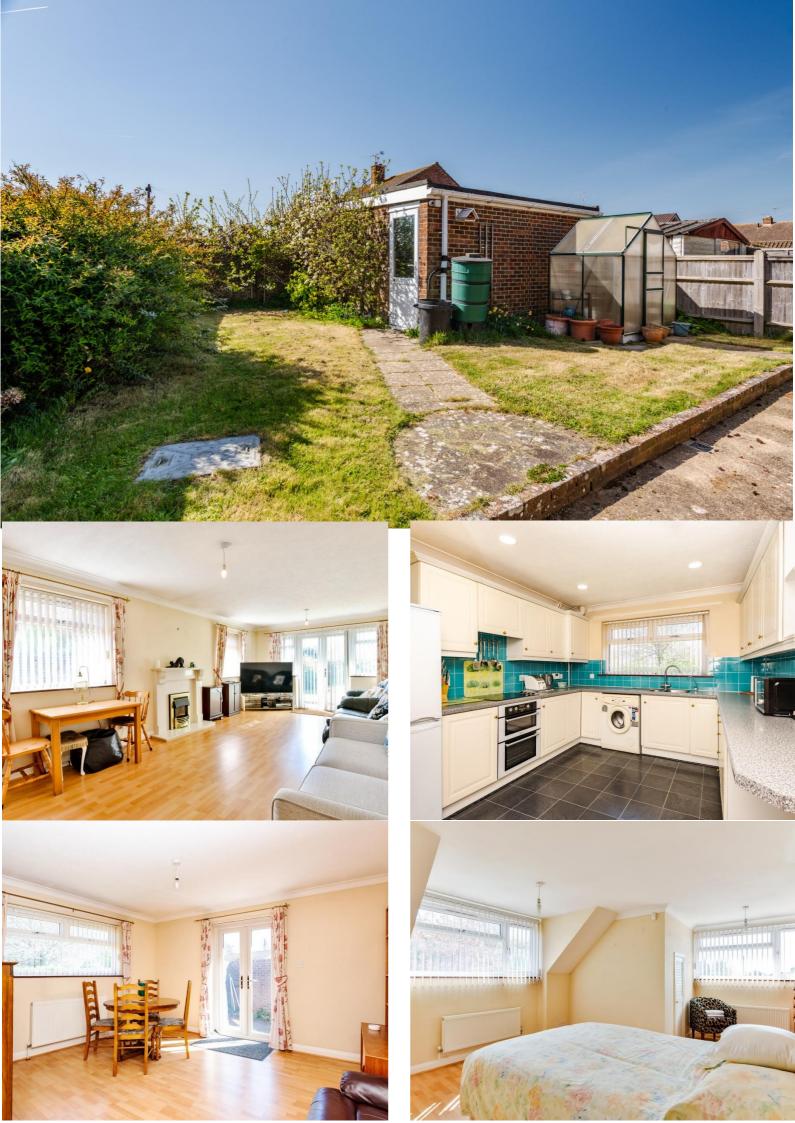

Ideal for family life and entertaining, double doors connect this more than generous space to a double aspect dining room. It's here that further French doors make it easy to enjoy all fresco meals while a wide archway leads into an impeccable kitchen/breakfast room fully fitted with traditional white cabinets and modern grey countertops. Its extensive design houses an array of integrated and freestanding appliances. Blue tiled splashbacks add a pop of colour and a breakfast bar gives the perfect spot for a morning coffee.

Adding to the already spacious layout, a fantastic ground floor double bedroom looks out onto the garden and has an en suite with both a feature wood panelled bath and separate shower cubicle. A further separate WC completes the ground floor layout. The lovely flow of natural light and superb proportions continues upstairs where an enviably sized second double bedroom has handy hidden storage and a third double bedroom benefits from tastefully chosen fitted wardrobes. Together they share a shower room.

#### **Step Outside**

Wrapping around the house, the gardens provide a choice of spots to relax and unwind on considerable patios. Established lawns are bordered by beds of mature flowering shrubs and budding gardeners will appreciate the inclusion of a modern greenhouse. High walls lend a significant degree of privacy and a detached garage to the rear has its own direct access to the gardens.