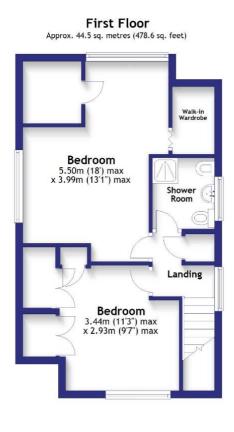

Adding to the already spacious layout, a fantastic ground floor double bedroom looks out onto the garden and has an en suite with both a feature wood panelled bath and separate shower cubicle. A further separate WC completes the ground floor layout. The lovely flow of natural light and superb proportions continues upstairs where an enviably sized second double bedroom has handy hidden storage and a third double bedroom benefits from tastefully chosen fitted wardrobes. Together they share a shower room.

Total area: approx. 133.9 sq. metres (1440.8 sq. feet)