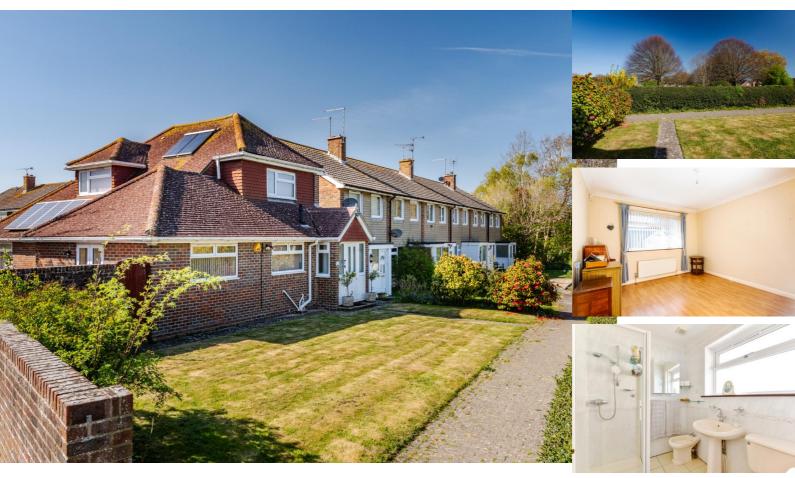

### **Step Inside**

Sitting in a prized corner plot this detached residence is perfectly placed for village life, being only a short level stroll from the village green and a choice of popular local amenities. Chain free and excellently presented, its free flowing layout offers a surprising amount of space.

An enclosed gabled entrance porch instantly gives an inviting feel and a noted amount of privacy to the accommodation. Inside, soft neutral decor and engineered wood floors generate an impressive backdrop to a series of hugely versatile rooms. Double aspect and opening onto a secluded patio, a superbly large lounge has the focal point of an elegant fireplace. Its substantial dimensions provide a wealth of space for both seating and study/play areas and the French doors fill the space with garden views.

Ideal for family life and entertaining, double doors connect this more than generous space to a double aspect dining room. It's here that further French doors make it easy to enjoy all fresco meals while a wide archway leads into an impeccable kitchen/breakfast room fully fitted with traditional white cabinets and modern grey countertops. Its extensive design houses an array of integrated and freestanding appliances. Blue tiled splashbacks add a pop of colour and a breakfast bar gives the perfect spot for a morning coffee.

Adding to the already spacious layout, a fantastic ground floor double bedroom looks out onto the garden and has an en suite with both a feature wood panelled bath and separate shower cubicle. A further separate WC completes the ground floor layout. The lovely flow of natural light and superb proportions continues upstairs where an enviably sized second double bedroom has handy hidden storage and a third double bedroom benefits from tastefully chosen fitted wardrobes. Together they share a shower room.

#### **Step Outside**

Wrapping around the house, the gardens provide a choice of spots to relax and unwind on considerable patios. Established lawns are bordered by beds of mature flowering shrubs and budding gardeners will appreciate the inclusion of a modern greenhouse. High walls lend a significant degree of privacy and a detached garage to the rear has its own direct access to the gardens.