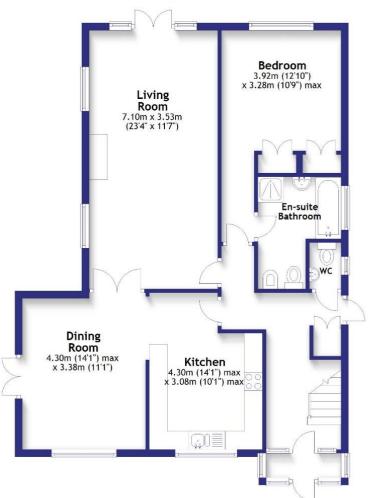

Adding to the already spacious layout, a fantastic ground floor double bedroom looks out onto the garden and has an en suite with both a feature wood panelled bath and separate shower cubicle. A further separate WC completes the ground floor layout. The lovely flow of natural light and superb proportions continues upstairs where an enviably sized second double bedroom has handy hidden storage and a third double bedroom benefits from tastefully chosen fitted wardrobes. Together they share a shower room.

Goring-by-Sea mainline train station in less than a mile by foot and local schools include Ferring C of E Primary School and St Oscar Romero Catholic Secondary School.

Ground Floor Approx. 89.4 sq. metres (962.2 sq. feet)