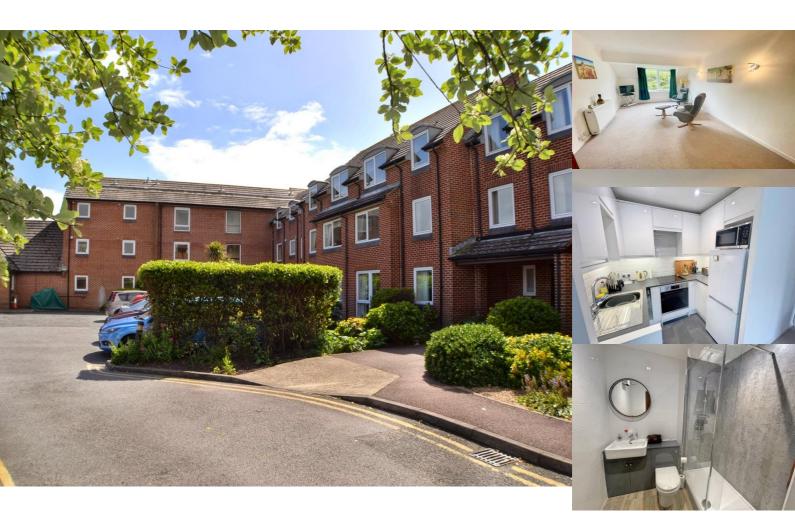

## £97,500

- Superbly presented and modernised Retirement Flat
- 1 Bedroom
- Westerly lounge/dining room
- Modern fitted kitchen

- Refitted shower room
- No ongoing chain
- 2nd floor with passenger lift
- Residents lounge and laundry

### www.staffordjohnson.co.uk

325 Goring Rd, Goring-by-Sea, Worthing BN12 4NX 01903 501105 | goring@staffordjohnson.co.uk A very well presented 1 bedroom flat situated on the second floor of this sought after retirement development in Goring by Sea. The property has been the subject of much modernisation and improvement and is offered for sale with a modern fitted kitchen with integrated oven and hob fitted in 2023. New carpets and floor coverings were laid throughout in 2023. The flat is spacious and bright with its westerly lounge/dining room overlooking communal grounds and gardens. There is a refitted modern shower room/wc and a double bedroom with built in wardrobes. The property had a new electric consumer unit and new electric heating fitted in 2023 and has double glazing. There is no onward chain. The development has a passenger lift to all floors, residents lounge with access out to a southerly facing terrace and communal gardens, a laundry room with outside drying area and a bookable Guest Room. There is a car park for residents and visitors.