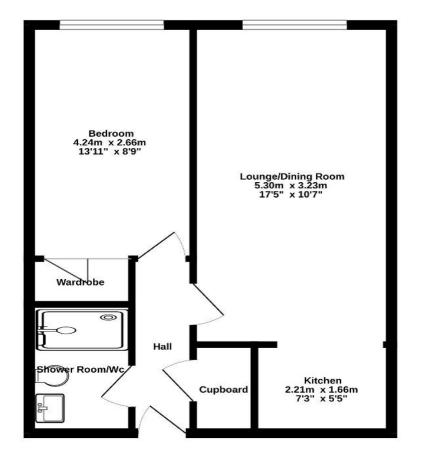

### www.staffordjohnson.co.uk

325 Goring Rd, Goring-by-Sea, Worthing BN12 4NX 01903 501105 | goring@staffordjohnson.co.uk A very well presented 1 bedroom flat situated on the second floor of this sought after retirement development in Goring by Sea. The property has been the subject of much modernisation and improvement and is offered for sale with a modern fitted kitchen with integrated oven and hob fitted in 2023. New carpets and floor coverings were laid throughout in 2023. The flat is spacious and bright with its westerly lounge/dining room overlooking communal grounds and gardens. There is a refitted modern shower room/wc and a double bedroom with built in wardrobes. The property had a new electric consumer unit and new electric heating fitted in 2023 and has double glazing. There is no onward chain. The development has a passenger lift to all floors, residents lounge with access out to a southerly facing terrace and communal gardens, a laundry room with outside drying area and a bookable Guest Room. There is a car park for residents and visitors.