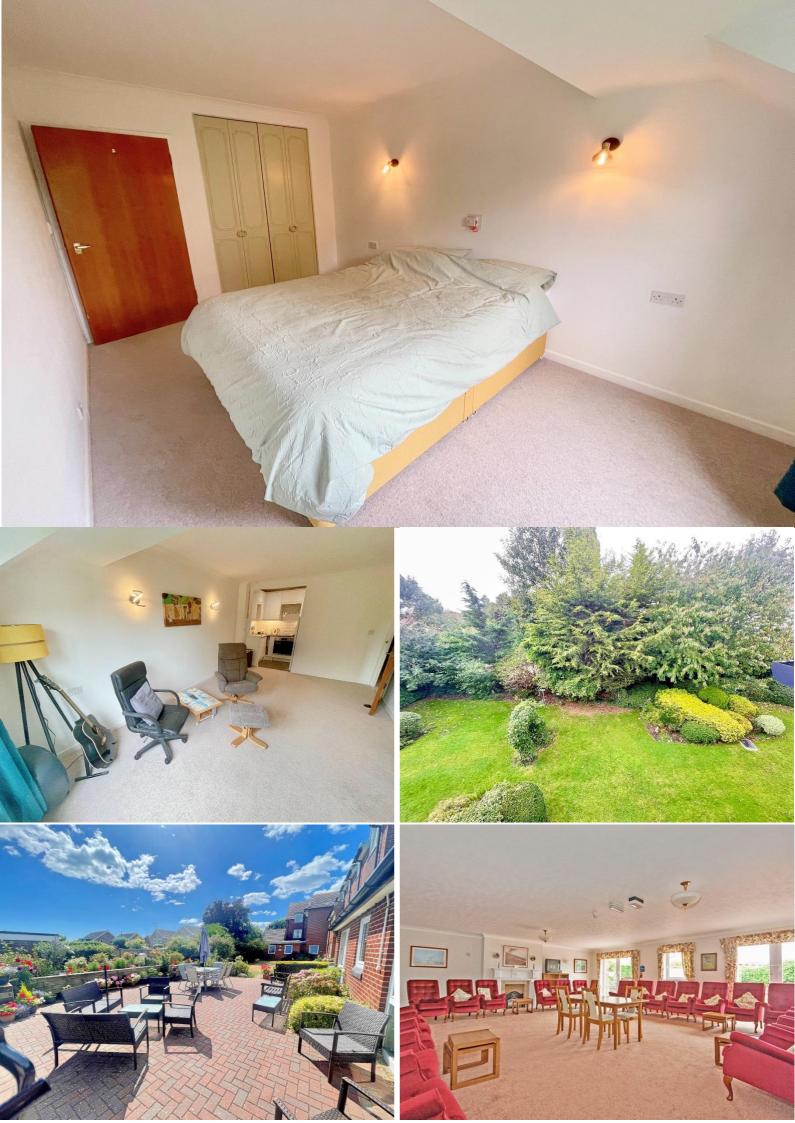

### www.staffordjohnson.co.uk

325 Goring Rd, Goring-by-Sea, Worthing BN12 4NX 01903 501105 | goring@staffordjohnson.co.uk A very well presented 1 bedroom flat situated on the second floor of this sought after retirement development in Goring by Sea. The property has been the subject of much modernisation and improvement and is offered for sale with a modern fitted kitchen with integrated oven and hob fitted in 2023. New carpets and floor coverings were laid throughout in 2023. The flat is spacious and bright with its westerly lounge/dining room overlooking communal grounds and gardens. There is a refitted modern shower room/wc and a double bedroom with built in wardrobes. The property had a new electric consumer unit and new electric heating fitted in 2023 and has double glazing. There is no onward chain. The development has a passenger lift to all floors, residents lounge with access out to a southerly facing terrace and communal gardens, a laundry room with outside drying area and a bookable Guest Room. There is a car park for residents and visitors.

Situated close to local amenities on Goring Road including shops catering for everyday needs, a post office, restaurants, cafes and public library. It is situated on the 700 Coastliner bus route. The seafront is under a mile away.