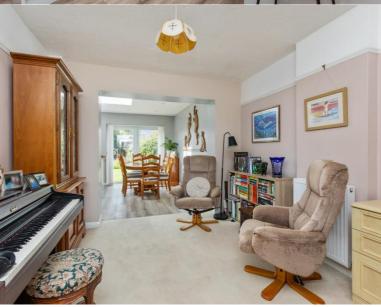

#### Step Inside

A covered entrance leads into the welcoming entrance hall with a delightful leaded and stained glass window. The bay fronted lounge with its fireplace provides an attractive outlook over Mersham Gardens with its central Green. The lounge then opens via folding doors into a further reception area that then leads into the extended dining/family room and kitchen. A modern kitchen awaits with fitted grey gloss units which comprise of wall mounted and floor standing cupboards and drawers provide a wealth of storage and there are complementing work surfaces and a breakfast bar. There is an integrated Zanussi oven, microwave and gas hob. A recessed utility area provides space for a fridge freezer and plumbing for washing machine. This bright and airy extended space with its feature raised roof lantern provides ample space for dining and has double glazed doors overlooking and leading out onto the rear gardens. A spacious ground floor shower room/WC provide convenient facilities and complete the ground floor accommodation.