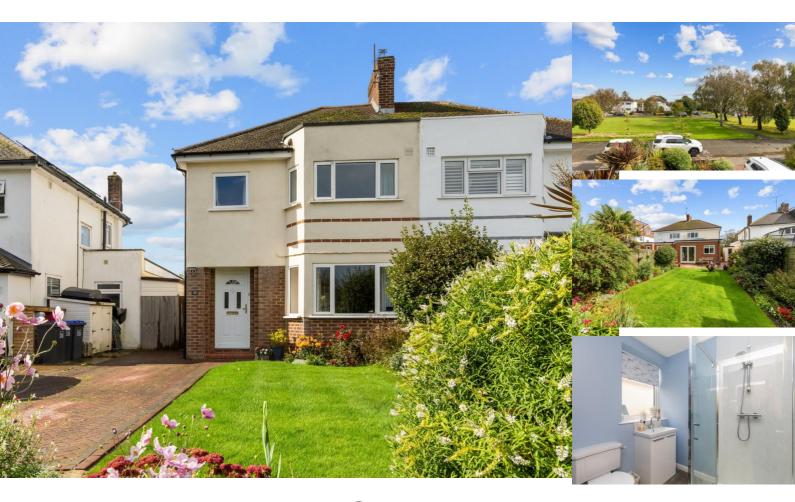

# 25 Mersham Gardens

Goring By Sea, Worthing, West Sussex, BN12 4TQ

## Price £499,950

- Extended semi detached house
- 3 bedrooms
- Superb open plan kitchen/family room with ceiling lantern
- Ground floor shower/WC
- Bay fronted lounge

- Family bathroom/WC
- Mature westerly facing rear garden
- Off road parking
- Sought after Mersham Gardens
- Vendor suited

### www.staffordjohnson.co.uk

325 Goring Rd, Goring-by-Sea, Worthing BN12 4NX 01903 501105 | goring@staffordjohnson.co.uk

An extended and very well presented 3 bedroom, 2 bathroom semi detached family house in sought after Mersham Gardens.

#### Step outside

The front garden has been well maintained and laid partly to lawn with surrounding shrub and flowering borders whilst a brick pavia driveway provides off road parking for a number of vehicles. Gated access to the side of the house where a storage/bike shed can be found leads to the even more impressive lawned rear garden with its mature planting of shrubs, flowers and trees.