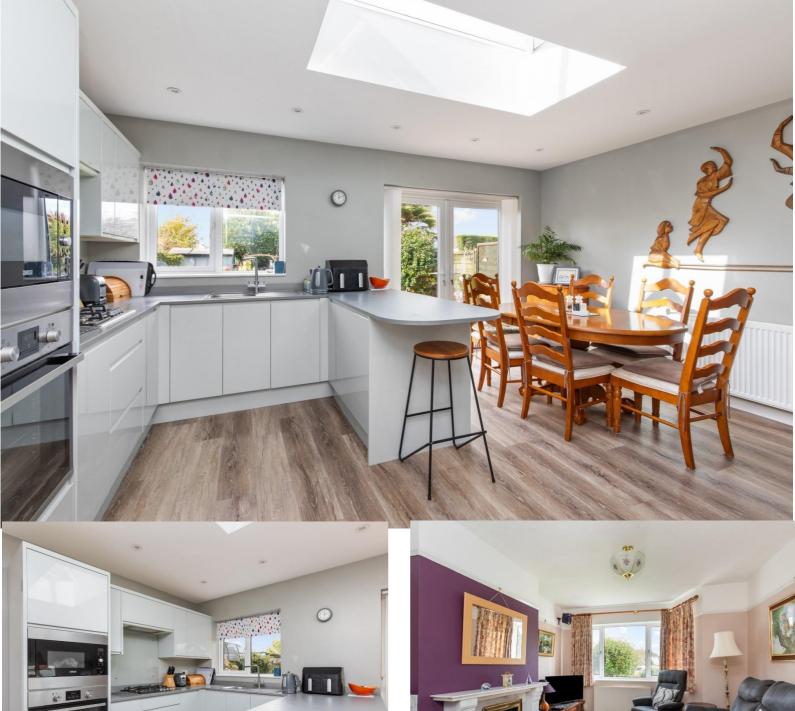

#### Step Inside

A covered entrance leads into the welcoming entrance hall with a delightful leaded and stained glass window. The bay fronted lounge with its fireplace provides an attractive outlook over Mersham Gardens with its central Green. The lounge then opens via folding doors into a further reception area that then leads into the extended dining/family room and kitchen. A modern kitchen awaits with fitted grey gloss units which comprise of wall mounted and floor standing cupboards and drawers provide a wealth of storage and there are complementing work surfaces and a breakfast bar. There is an integrated Zanussi oven, microwave and gas hob. A recessed utility area provides space for a fridge freezer and plumbing for washing machine. This bright and airy extended space with its feature raised roof lantern provides ample space for dining and has double glazed doors overlooking and leading out onto the rear gardens. A spacious ground floor shower room/WC provide convenient facilities and complete the ground floor accommodation.

The well lit staircase with a further feature glazed, stained and leaded window rise from the entrance hall to the first floor landing. The two doubled bedrooms and good size single room provide good family sleeping accommodation whilst a family bathroom/WC fitted with a modern white suite with attractive ceramic tiled walls complete the first floor accommodation. Internal viewing of the property is highly recommended.