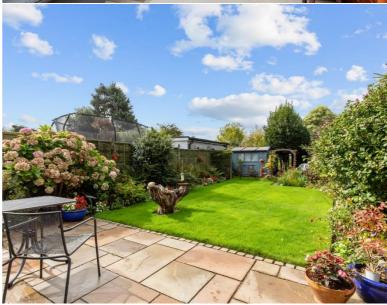

#### Step outside

The front garden has been well maintained and laid partly to lawn with surrounding shrub and flowering borders whilst a brick pavia driveway provides off road parking for a number of vehicles. Gated access to the side of the house where a storage/bike shed can be found leads to the even more impressive lawned rear garden with its mature planting of shrubs, flowers and trees.