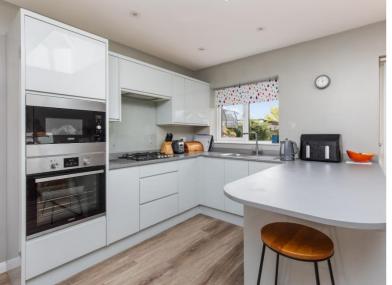

#### Step Inside

A covered entrance leads into the welcoming entrance hall with a delightful leaded and stained glass window. The bay fronted lounge with its fireplace provides an attractive outlook over Mersham Gardens with its central Green. The lounge then opens via folding doors into a further reception area that then leads into the extended dining/family room and kitchen. A modern kitchen awaits with fitted grey gloss units which comprise of wall mounted and floor standing cupboards and drawers provide a wealth of storage and there are complementing work surfaces and a breakfast bar. There is an integrated Zanussi oven, microwave and gas hob. A recessed utility area provides space for a fridge freezer and plumbing for washing machine. This bright and airy extended space with its feature raised roof lantern provides ample space for dining and has double glazed doors overlooking and leading out onto the rear gardens. A spacious ground floor shower room/WC provide convenient facilities and complete the ground floor accommodation.