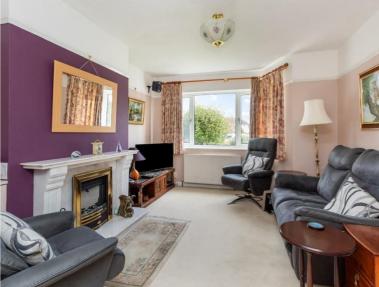

#### Step Inside

A covered entrance leads into the welcoming entrance hall with a delightful leaded and stained glass window. The bay fronted lounge with its fireplace provides an attractive outlook over Mersham Gardens with its central Green. The lounge then opens via folding doors into a further reception area that then leads into the extended dining/family room and kitchen. A modern kitchen awaits with fitted grey gloss units which comprise of wall mounted and floor standing cupboards and drawers provide a wealth of storage and there are complementing work surfaces and a breakfast bar. There is an integrated Zanussi oven, microwave and gas hob. A recessed utility area provides space for a fridge freezer and plumbing for washing machine. This bright and airy extended space with its feature raised roof lantern provides ample space for dining and has double glazed doors overlooking and leading out onto the rear gardens. A spacious ground floor shower room/WC provide convenient facilities and complete the ground floor accommodation.