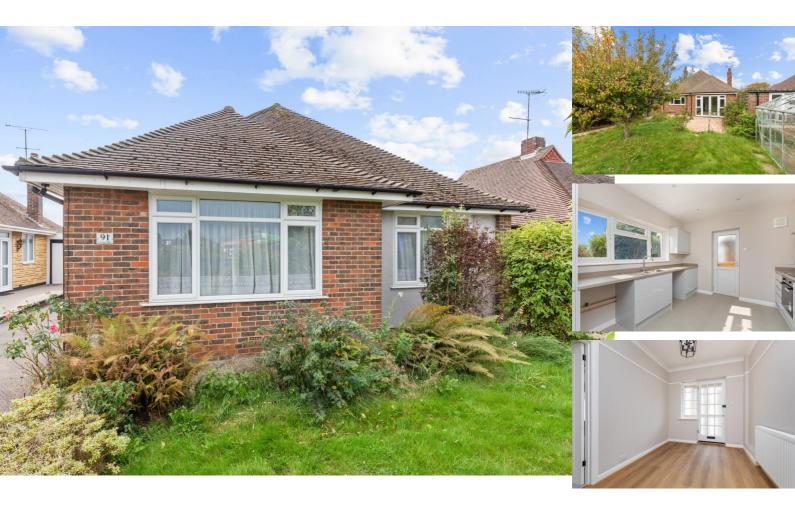

#### Step inside

An entrance porch with sensor courtesy lighting leads the way into this superbly presented refurbished bungalow. A spacious entrance hall awaits and provides access to a light and spacious southerly facing living room with double doors overlooking and leading out onto the mature southerly facing rear garden. The kitchen has been refitted with a modern range of grey gloss handleless units with complementing work surfaces. A window above the sink provides an attractive outlook over the rear garden. There is an integrated electric oven and hob with stainless steel feature cooker hood over and ample space for a variety of kitchen appliances. A double glazed door provides side access to both the front and rear of the property. Two large double bedrooms offer excellent space and the master has an ensuite shower room/wc. The family bathroom again is spacious and well fitted with a new white suite comprising of bath with shower over, basin and toilet all integrated into an attractive range of bathroom furniture. The property has been rewired and a new boiler for the gas central heating installed. Internal viewing is essential to appreciate the accommodation and quality fittings that furnish this exceptional bungalow.

#### Step outside

A delightful, mature and well stocked southerly rear garden awaits as you step out from the living room. Enjoying a sunny outlook with a patio area and storage shed the garden really is a feature of the property. The front garden again stocked with a variety of mature plants and shrubs has a private driveway which provides parking for several vehicles and leads to a refurbished garage with power, light and electric door and further personal door the rear garden,