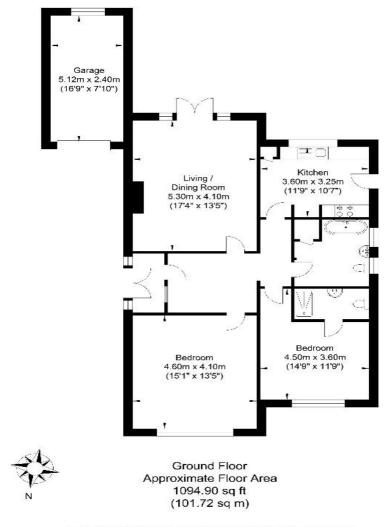

#### Goring Way, Goring-by-Sea

Approximate Gross Internal Area = 101.72 sq m / 1094.90 sq ft Illustration for identification purposes only, measurements are approximate, not to scale.