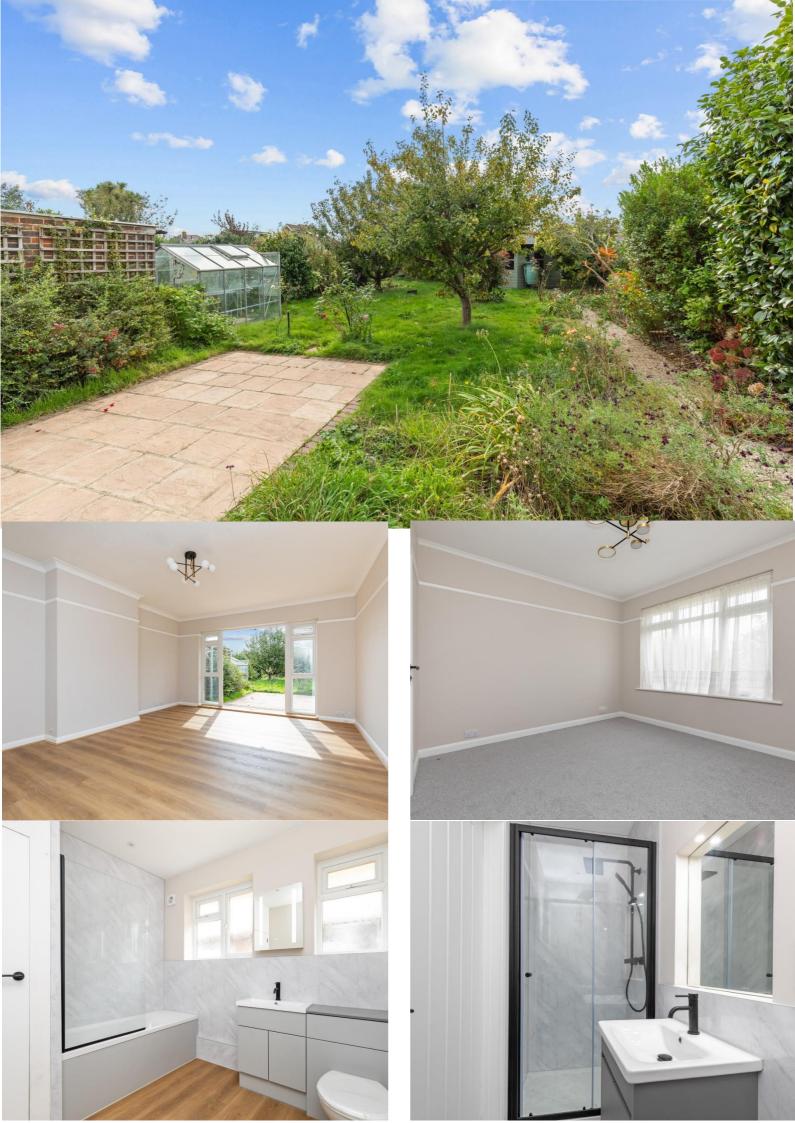

#### Step inside

An entrance porch with sensor courtesy lighting leads the way into this superbly presented refurbished bungalow. A spacious entrance hall awaits and provides access to a light and spacious southerly facing living room with double doors overlooking and leading out onto the mature southerly facing rear garden. The kitchen has been refitted with a modern range of grey gloss handleless units with complementing work surfaces. A window above the sink provides an attractive outlook over the rear garden. There is an integrated electric oven and hob with stainless steel feature cooker hood over and ample space for a variety of kitchen appliances. A double glazed door provides side access to both the front and rear of the property. Two large double bedrooms offer excellent space and the master has an ensuite shower room/wc. The family bathroom again is spacious and well fitted with a new white suite comprising of bath with shower over, basin and toilet all integrated into an attractive range of bathroom furniture. The property has been rewired and a new boiler for the gas central heating installed. Internal viewing is essential to appreciate the accommodation and quality fittings that furnish this exceptional bungalow.

#### Step outside

A delightful, mature and well stocked southerly rear garden awaits as you step out from the living room. Enjoying a sunny outlook with a patio area and storage shed the garden really is a feature of the property. The front garden again stocked with a variety of mature plants and shrubs has a private driveway which provides parking for several vehicles and leads to a refurbished garage with power, light and electric door and further personal door the rear garden,