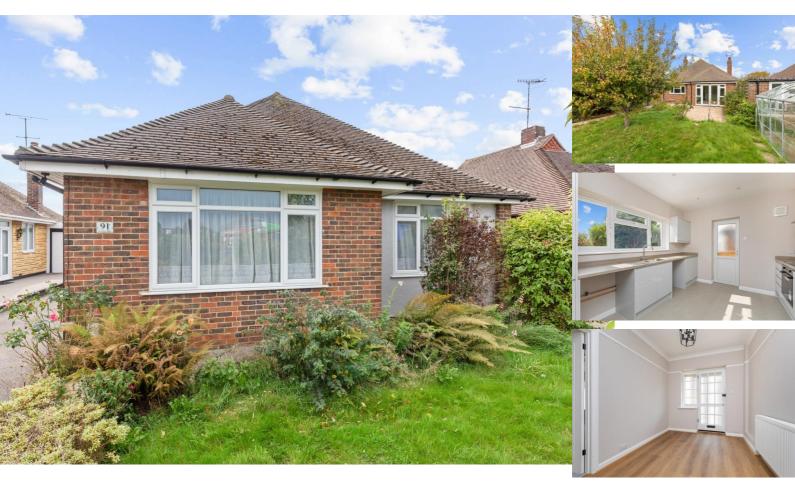

## £499,950

- An exceptionally presented detached bungalow
- Completely refurbished in 2024
- 2 double bedrooms
- Ensuite to master bedroom
- Family bathroom/WC

- GFCH
- Double glazing
- Garage
- No chain
- Southerly facing rear garden

#### Step inside

An entrance porch with sensor courtesy lighting leads the way into this superbly presented refurbished bungalow. A spacious entrance hall awaits and provides access to a light and spacious southerly facing living room with double doors overlooking and leading out onto the mature southerly facing rear garden. The kitchen has been refitted with a modern range of grey gloss handleless units with complementing work surfaces. A window above the sink provides an attractive outlook over the rear garden. There is an integrated electric oven and hob with stainless steel feature cooker hood over and ample space for a variety of kitchen appliances. A double glazed door provides side access to both the front and rear of the property. Two large double bedrooms offer excellent space and the master has an ensuite shower room/wc. The family bathroom again is spacious and well fitted with a new white suite comprising of bath with shower over, basin and toilet all integrated into an attractive range of bathroom furniture. The property has been rewired and a new boiler for the gas central heating installed. Internal viewing is essential to appreciate the accommodation and quality fittings that furnish this exceptional bungalow.

#### Step outside

A delightful, mature and well stocked southerly rear garden awaits as you step out from the living room. Enjoying a sunny outlook with a patio area and storage shed the garden really is a feature of the property. The front garden again stocked with a variety of mature plants and shrubs has a private driveway which provides parking for several vehicles and leads to a refurbished garage with power, light and electric door and further personal door the rear garden,