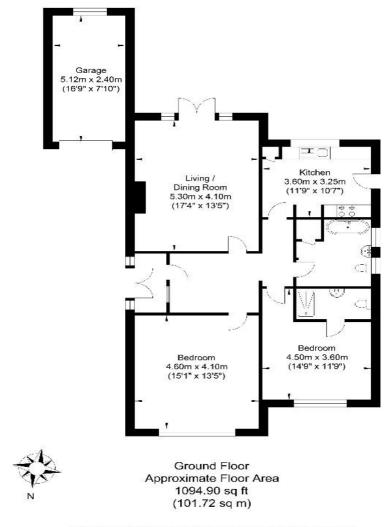

#### Goring Way, Goring-by-Sea

Approximate Gross Internal Area = 101.72 sq m / 1094.90 sq ft Illustration for identification purposes only, measurements are approximate, not to scale.