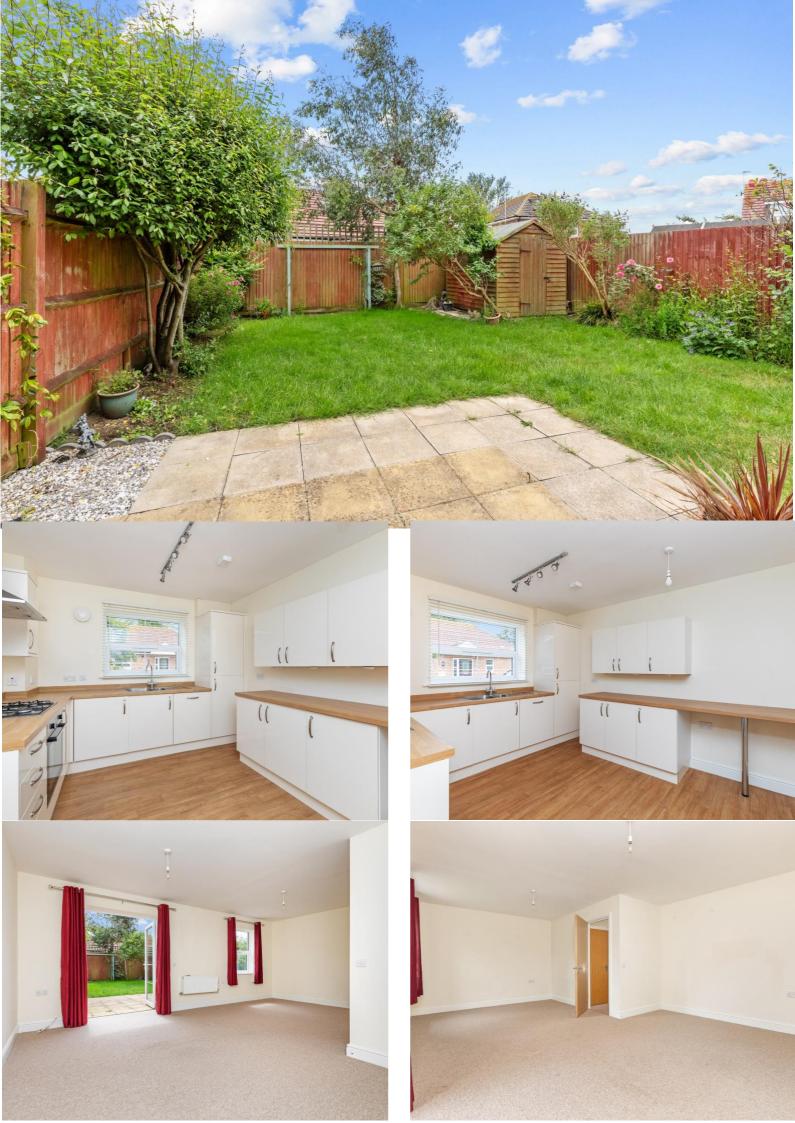

With soft neutral colours featuring throughout, an exemplary layout stems from an excellent hallway that has handy recessed storage. Superbly sized and filled with light, a tremendous lounge/dining room is equally suited for everyday life or evenings spent entertaining friends. Its dimensions provide ample room for delineated seating and dining spaces, while French doors allow a secluded southfacing patio to become an easy flowing extension of the house. Along the hallway a generously proportioned kitchen/breakfast room is fully fitted with contemporary gloss cabinets and a selection of integrated appliances. Its tastefully chosen countertops complement the flooring and there's additional space for a freestanding fridge freezer.

#### Step outside

The French doors of the lounge/dining room make it easy for daily life to filter out onto the secluded patio of an enclosed south-facing garden. Ideally sized for all fresco dining with family and friends it wraps-around to a secure side gate that gives convenient access to the driveway. High fencing supplies an admirable degree of privacy and an established lawn is bordered by a lovely selection of mature trees and shrubs.

At the front of the property the landscaped driveway provides private off-road parking for approximately three vehicles while the well-tended lawn with its central tree lends an inviting first impression.