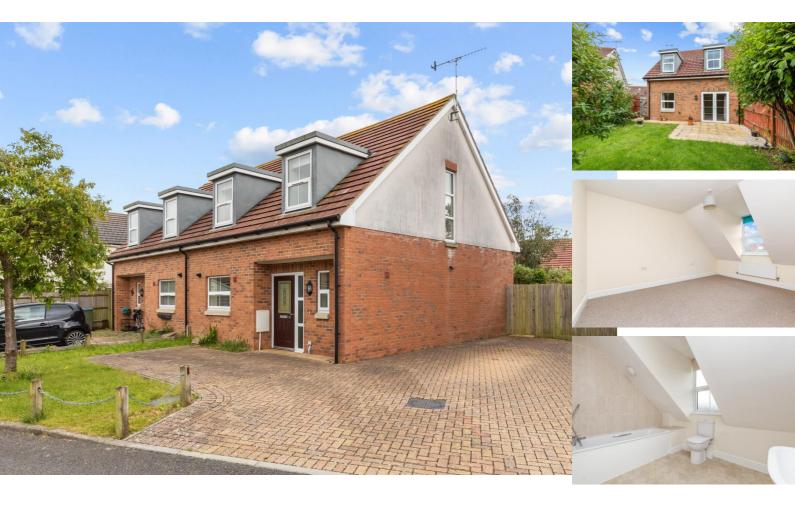

## £449,950

- Chain Free
- Contemporary semi-detached house
- 3 double bedrooms
- 2 bath/shower rooms
- Impeccably styled interior
- Rarely available cul de sac to the north of the village
- Enclosed south facing garden and off-road parking
- Superb lounge/dining room with French doors to the patio
- Excellent kitchen/breakfast room with integrated appliances
- Easy access to village amenities, the beach, A259, bus routes and mainline station

### www.staffordjohnson.co.uk

325 Goring Rd, Goring-by-Sea, Worthing BN12 4NX 01903 501105 | goring@staffordjohnson.co.uk

Chain free contemporary semi-detached house in a rarely available prized Ferring cul de sac. Impeccable modern interior, south facing garden and ample private off-road parking.

#### **Step Inside**

Chain free and ready for you to simply move in and unpack without the cost or fuss of needing to decorate or refurbish, this exceptional semi-detached house is a fantastic family property. Sitting back from the cul de sac road behind a brick paved driveway and an easy to maintain lawn with a focal point tree, it offers an impressive modern lifestyle.

Upstairs the consistent levels of presentation continue in each of the three notable double bedrooms all of which have feature dormer windows. Producing plenty of chance to have a home office if needed, each one combines to give a wonderful measure of flexible family accommodation. Together they share an admirably sized stylish modern bathroom and a matching ground floor shower room that give a final example of the attention to detail that flows throughout this first class Ferring property.