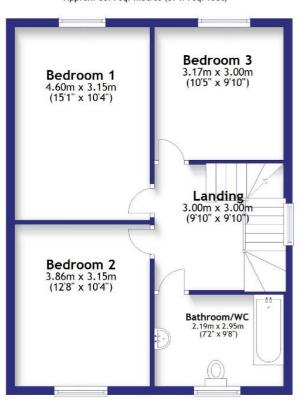

Upstairs the consistent levels of presentation continue in each of the three notable double bedrooms all of which have feature dormer windows. Producing plenty of chance to have a home office if needed, each one combines to give a wonderful measure of flexible family accommodation. Together they share an admirably sized stylish modern bathroom and a matching ground floor shower room that give a final example of the attention to detail that flows throughout this first class Ferring property.

Local schools include Little Fledglings Nursery, Ferring C of E Primary School and East Preston Junior School.

Ground Floor
Approx. 53.4 sq. metres (574.7 sq. feet)

First Floor
Approx. 53.4 sq. metres (574.4 sq. feet)