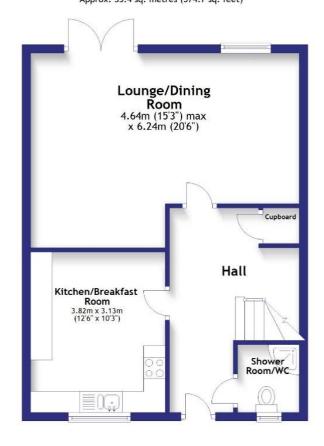

With soft neutral colours featuring throughout, an exemplary layout stems from an excellent hallway that has handy recessed storage. Superbly sized and filled with light, a tremendous lounge/dining room is equally suited for everyday life or evenings spent entertaining friends. Its dimensions provide ample room for delineated seating and dining spaces, while French doors allow a secluded southfacing patio to become an easy flowing extension of the house. Along the hallway a generously proportioned kitchen/breakfast room is fully fitted with contemporary gloss cabinets and a selection of integrated appliances. Its tastefully chosen countertops complement the flooring and there's additional space for a freestanding fridge freezer.

Local schools include Little Fledglings Nursery, Ferring C of E Primary School and East Preston Junior School.

Ground Floor
Approx. 53.4 sq. metres (574.7 sq. feet)

First Floor
Approx. 53.4 sq. metres (574.4 sq. feet)