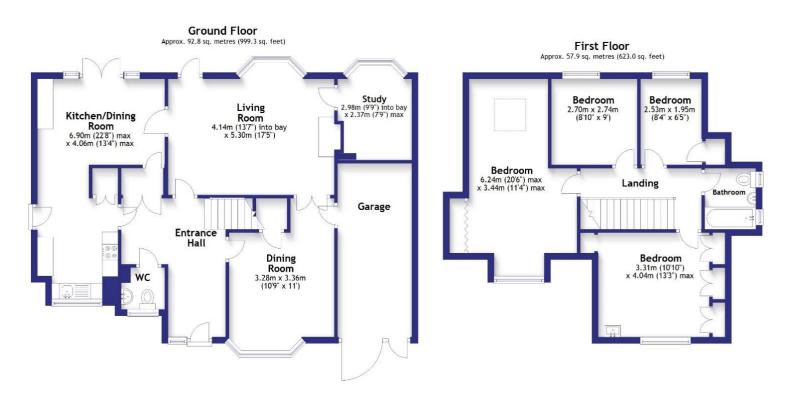

#### In your local area

Conveniently situated within a leisurely stroll to the beach and the local shops and cafes of Goring Road, this detached period property offers the best of both worlds. The A259 takes you into the centre of Worthing in just over 2.5 miles or up to Highdown Gardens and the first class facilities of a David Lloyd health club. Nearby Ferring has a village feel with a further choice of local amenities, and Worthing itself has plenty of choice with high street and independent shops, bars and restaurants, along with supermarkets such as Waitrose and Marks & Spencer.

Local schools include West Park and Goring C of E primary schools, Orchards Junior School and Northbrook College. Goring-by-Sea mainline station is just 0.7 miles on foot with regular commuter services.





Total area: approx. 150.7 sq. metres (1622.3 sq. feet)



#### **Additional Information**

Tenure: Freehold

Council Tax: Adur & Worthing Band F

#### Disclaimer

Please note we have not tested any apparatus, fixtures, fittings, or services. Interested parties must undertake their own Investigations into the working order of these items. All measurements are approximate and photographs provided for guidance only. The mention of any appliances, apparatus, fixtures, fittings, or services within these particulars does not necessarily mean they are included within the sale.

## www.staffordjohnson.co.uk

325 Goring Rd, Goring-by-Sea, Worthing BN12 4NX 01903 501105 | goring@staffordjohnson.co.uk