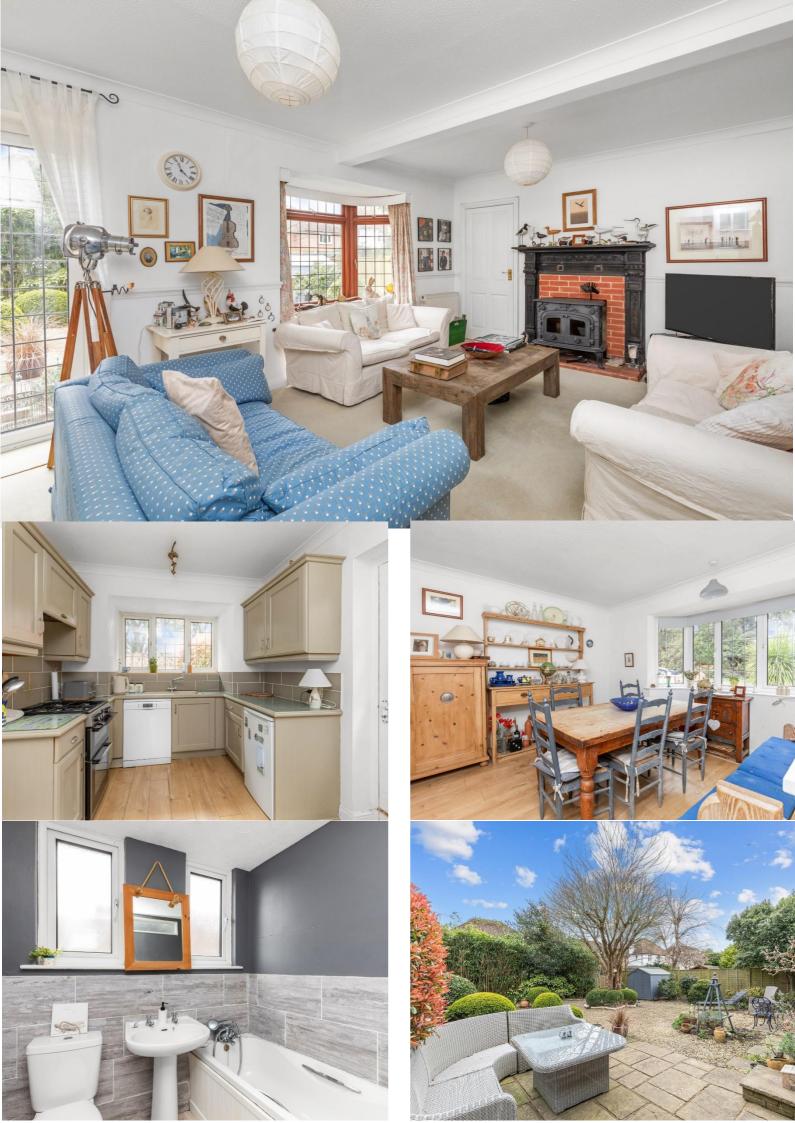

Exemplary in its presentation and design, a superbly versatile layout unfolds from a large central entrance hall onto a selection of light filled spaces in which to relax and spend time as a family. Each with leaded bay windows, two interconnecting reception rooms are impressively styled and sized. A spacious living room with a focal point period fireplace, dado rails and adjoining study opens onto one of two south-facing patios, while a formal dining room could easily become a family or TV room if needed. Allowing the beautifully landscaped gardens to become an easy flowing extension of the property, French doors in the double aspect kitchen/dining room enhance the quality of life on offer. Fully fitted with Shaker cabinetry, the wrap-around kitchen accommodates an array of freestanding appliances and the inviting dining area has ample space for a central table and lovely garden views. A side door provides convenient access and a WC completes the ground floor.

To the rear of the house the kitchen/dining room and living room open onto idyllic south-facing landscaped gardens that have a tremendous measure of privacy and seclusion. Paved patios merge with coastal shingle to produce plenty of opportunity for all fresco entertaining, pristinely clipped Buxus, tall bamboo and an established Photinia lend colour and interest throughout the year, and a feature tree is wrapped in fairy lights. A painted summerhouse adds a tranquil spot for a morning coffee and a matching shed gives handy external storage.