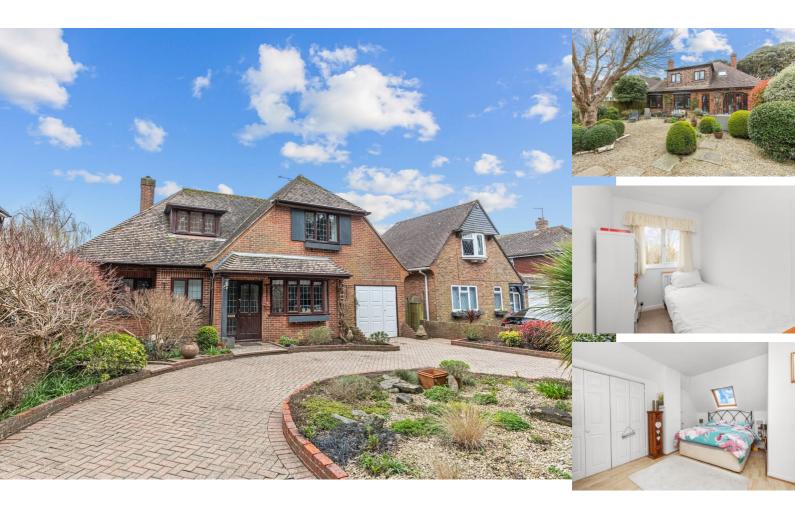

#### **Step Inside**

With a picture perfect double fronted facade and a sweeping in/out brick paved driveway framed by impeccably planted landscaping, this detached Goring Hall Estate residence sits tucked back from the central tree-lined walkway of the Ilex Way.

Exemplary in its presentation and design, a superbly versatile layout unfolds from a large central entrance hall onto a selection of light filled spaces in which to relax and spend time as a family. Each with leaded bay windows, two interconnecting reception rooms are impressively styled and sized. A spacious living room with a focal point period fireplace, dado rails and adjoining study opens onto one of two south-facing patios, while a formal dining room could easily become a family or TV room if needed. Allowing the beautifully landscaped gardens to become an easy flowing extension of the property, French doors in the double aspect kitchen/dining room enhance the quality of life on offer. Fully fitted with Shaker cabinetry, the wrap-around kitchen accommodates an array of freestanding appliances and the inviting dining area has ample space for a central table and lovely garden views. A side door provides convenient access and a WC completes the ground floor.

Upstairs four considerable bedrooms produce a wealth of flexible family accommodation. Two wonderfully large double bedrooms are furnished with fitted wardrobes while two generous single rooms sit peacefully to the rear looking out over the garden. Together they share a stylish family bathroom.

#### **Step Outside**

Aesthetically pleasing, the double fronted facade of this Ilex Way property proffers plenty of character with its timber framed leaded windows, chimney stacks and canopied doorway. Sitting back from the road behind the established planting of impeccable flowerbeds that curve around a brick paved in/out driveway it has the added benefit of integral garaging.

To the rear of the house the kitchen/dining room and living room open onto idyllic south-facing landscaped gardens that have a tremendous measure of privacy and seclusion. Paved patios merge with coastal shingle to produce plenty of opportunity for all fresco entertaining, pristinely clipped Buxus, tall bamboo and an established Photinia lend colour and interest throughout the year, and a feature tree is wrapped in fairy lights. A painted summerhouse adds a tranquil spot for a morning coffee and a matching shed gives handy external storage.