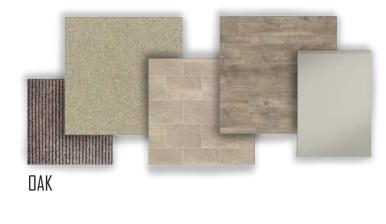

### FINISHES PALETTE

All apartments are prefinished in three neutral colour pallets and are ready for you to furnish and move in, we have described the colour pallets as Oak, Birch and Ash.

Birch - Mixture of warm and cool finishes

Oak - Warm finishes throughout

Ash - Cool finishes throughout

BIRCH

DAK

HZA

GROUND FLOOR

Apartment 1Master Bedroom2.4 x 4.3 MKitchen / Dining4.3 x 3.6 MBathroom2.3 x 2.2 M