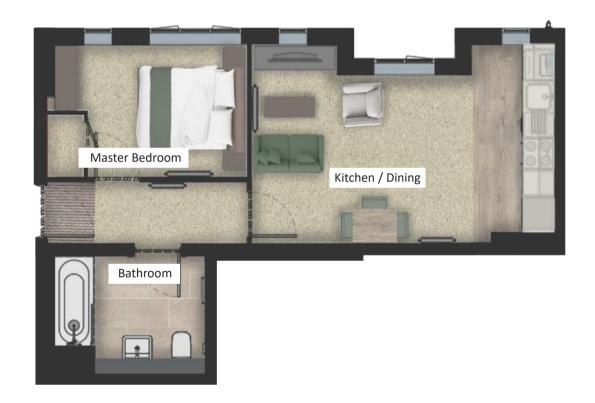

Birch - Mixture of warm and cool finishes

Oak - Warm finishes throughout

Ash - Cool finishes throughout

BIRCH

DAK

HZA

GROUND FLOOR

Apartment 1Master Bedroom2.4 x 4.3 MKitchen / Dining4.3 x 3.6 MBathroom2.3 x 2.2 M