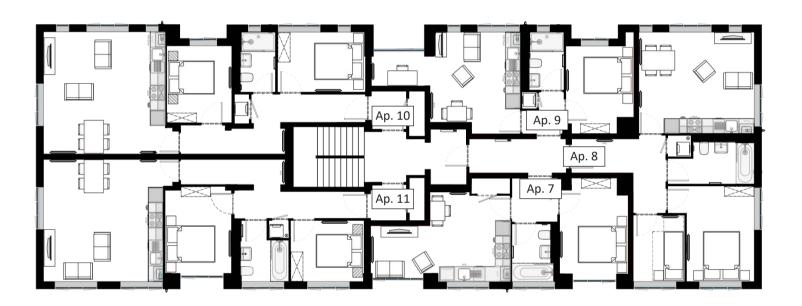

FIRST FLOOR

Apartment 7Master Bedroom2.8 x 4.2 MKitchen / Dining5.7 x 3.3 MBathroom1.9 x 2.3 M

Apartment 8Master Bedroom2.8 x 4 MSingle Bedroom2.1 x 2.7 MKitchen / Dining4.7 x 4.1 MBathroom2.5 x 2 M

25,0

26

Apartment 9Master Bedroom2.8 x 3.6 MKitchen / Dining3.5 x 4.1 MBathroom1.7 x 2.3 MHome Office2.4 x 1.4 M

Apartment 10

Master Bedroom3.6 x 2.5 MDouble Bedroom2.7 x 3.1 MKitchen / Dining5 x 5 MBathroom1.7 x 2.5 M

| Apartment 11 | Master Bedroom   | 3.6 x 2.7 M |
|--------------|------------------|-------------|
|              | Double Bedroom   | 3 x 2.5 M   |
|              | Kitchen / Dining | 4.9 x 5 M   |
|              | Bathroom         | 2 x 2.5 M   |