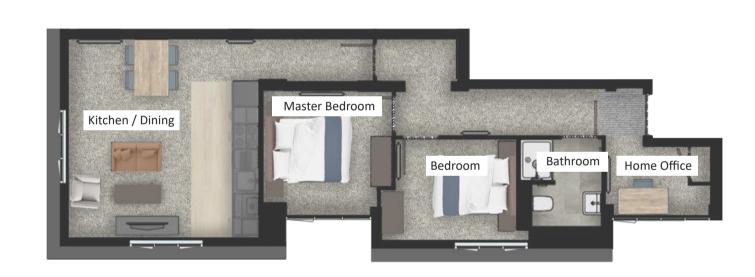

26

Apartment 9Master Bedroom2.8 x 3.6 MKitchen / Dining3.5 x 4.1 MBathroom1.7 x 2.3 MHome Office2.4 x 1.4 M

Apartment 10

Master Bedroom3.6 x 2.5 MDouble Bedroom2.7 x 3.1 MKitchen / Dining5 x 5 MBathroom1.7 x 2.5 M