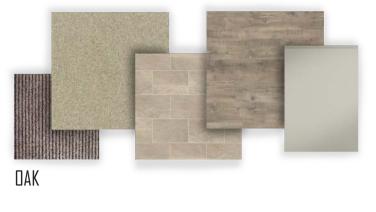

### FINISHES PALETTE

All apartments are prefinished in three neutral colour pallets and are ready for you to furnish and move in, we have described the colour pallets as Oak, Birch and Ash.

Birch - Mixture of warm and cool finishes

Oak - Warm finishes throughout

Ash - Cool finishes throughout

BIRCH

DAK

HZA

GROUND FLOOR

Apartment 1Master Bedroom2.4 x 4.3 MKitchen / Dining4.3 x 3.6 MBathroom2.3 x 2.2 M