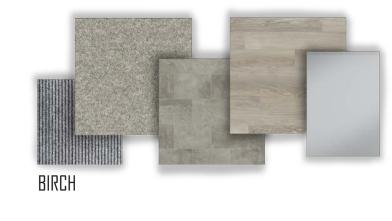

### FINISHES PALETTE

All apartments are prefinished in three neutral colour pallets and are ready for you to furnish and move in, we have described the colour pallets as Oak, Birch and Ash.

Birch - Mixture of warm and cool finishes

Oak - Warm finishes throughout

Ash - Cool finishes throughout

BIRCH

DAK

HZA

GROUND FLOOR

Apartment 1Master Bedroom2.4 x 4.3 MKitchen / Dining4.3 x 3.6 MBathroom2.3 x 2.2 M