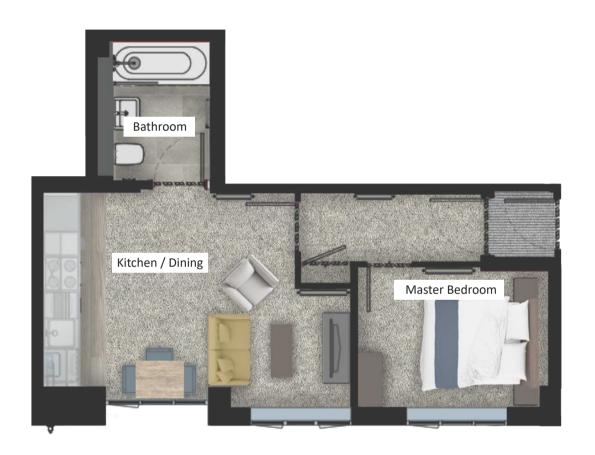

Apartment 2Master Bedroom<br/>Kitchen / Dining3.1 x 2.7 M<br/>3.5 x 7.4 MBathroom2 x 2.3 M

17

18

**Apartment 3** Master Bedroom

Kitchen / Dining
Bathroom

3.8 x 2.5 M 5.7 x 3.7 M 2.8 x 2.2 M

Apartment 4

Master Bedroom Kitchen / Dining Bathroom 4.1 x 2.4 M 4.5 x 3.5 M 2 x 2.3 M

Kitchen / Dining Bathroom Master Bedroom

Apartment 5

Master Bedroom Kitchen / Dining Bathroom

3.1 x 2.7 M 3.5 x 7.4 M

2 x 2.3 M

Apartment 6

Master Bedroom Kitchen / Dining Bathroom

3.6 x 2.5 M 5.7 x 3.7 M 2 x 2.3 M