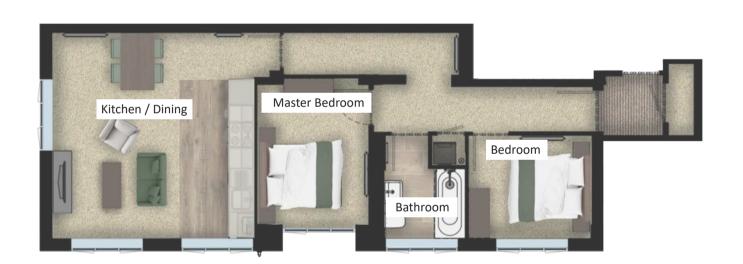

# SECOND FLOOR

Apartment 12

Master Bedroom 3.2 x 3.6 M Double Bedroom 2.9 x 2.9 M Kitchen / Dining 4.4 x 4.8 M Bathroom 1.9 x 2.3 M

Apartment 13

Master Bedroom 3.0 x 3.6 M Double Bedroom Kitchen / Dining 4.3 x 4.9 M Bathroom