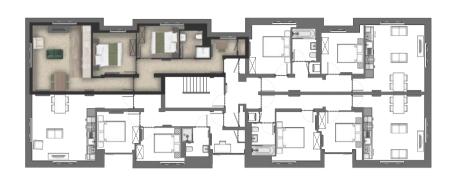

Birch - Mixture of warm and cool finishes

Oak - Warm finishes throughout

Ash - Cool finishes throughout

BIRCH

DAK

HZA

GROUND FLOOR

Apartment 1Master Bedroom2.4 x 4.3 MKitchen / Dining4.3 x 3.6 MBathroom2.3 x 2.2 M

Apartment 2Master Bedroom<br/>Kitchen / Dining3.1 x 2.7 M<br/>3.5 x 7.4 MBathroom2 x 2.3 M

17

18

**Apartment 3** Master Bedroom

Kitchen / Dining
Bathroom

3.8 x 2.5 M 5.7 x 3.7 M 2.8 x 2.2 M

Apartment 4

Master Bedroom Kitchen / Dining Bathroom 4.1 x 2.4 M 4.5 x 3.5 M 2 x 2.3 M

Kitchen / Dining Bathroom Master Bedroom

Apartment 5

Master Bedroom Kitchen / Dining Bathroom

3.1 x 2.7 M 3.5 x 7.4 M

2 x 2.3 M

Apartment 6

Master Bedroom Kitchen / Dining Bathroom

3.6 x 2.5 M 5.7 x 3.7 M 2 x 2.3 M