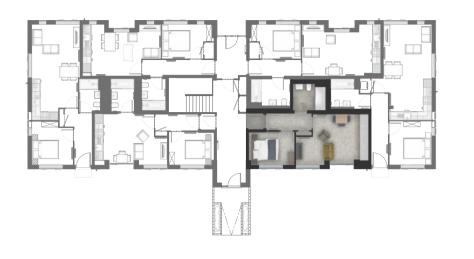

Apartment 2Master Bedroom<br/>Kitchen / Dining3.1 x 2.7 M<br/>3.5 x 7.4 MBathroom2 x 2.3 M

17

18

**Apartment 3** Master Bedroom

Kitchen / Dining
Bathroom

3.8 x 2.5 M 5.7 x 3.7 M 2.8 x 2.2 M

Apartment 4

Master Bedroom Kitchen / Dining Bathroom 4.1 x 2.4 M 4.5 x 3.5 M 2 x 2.3 M