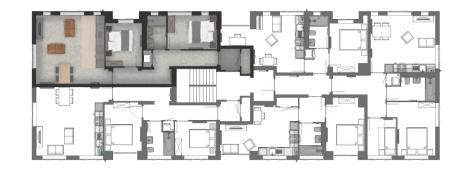

Birch - Mixture of warm and cool finishes

Oak - Warm finishes throughout

Ash - Cool finishes throughout

BIRCH

DAK

HZA

GROUND FLOOR

Apartment 1Master Bedroom2.4 x 4.3 MKitchen / Dining4.3 x 3.6 MBathroom2.3 x 2.2 M