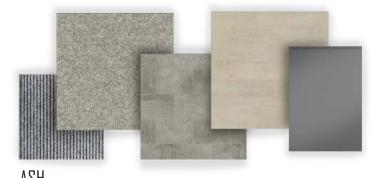

### FINISHES PALETTE

All apartments are prefinished in three neutral colour pallets and are ready for you to furnish and move in, we have described the colour pallets as Oak, Birch and Ash.

Birch - Mixture of warm and cool finishes

Oak - Warm finishes throughout

Ash - Cool finishes throughout

BIRCH

DAK

HZA

GROUND FLOOR

Apartment 1Master Bedroom2.4 x 4.3 MKitchen / Dining4.3 x 3.6 MBathroom2.3 x 2.2 M