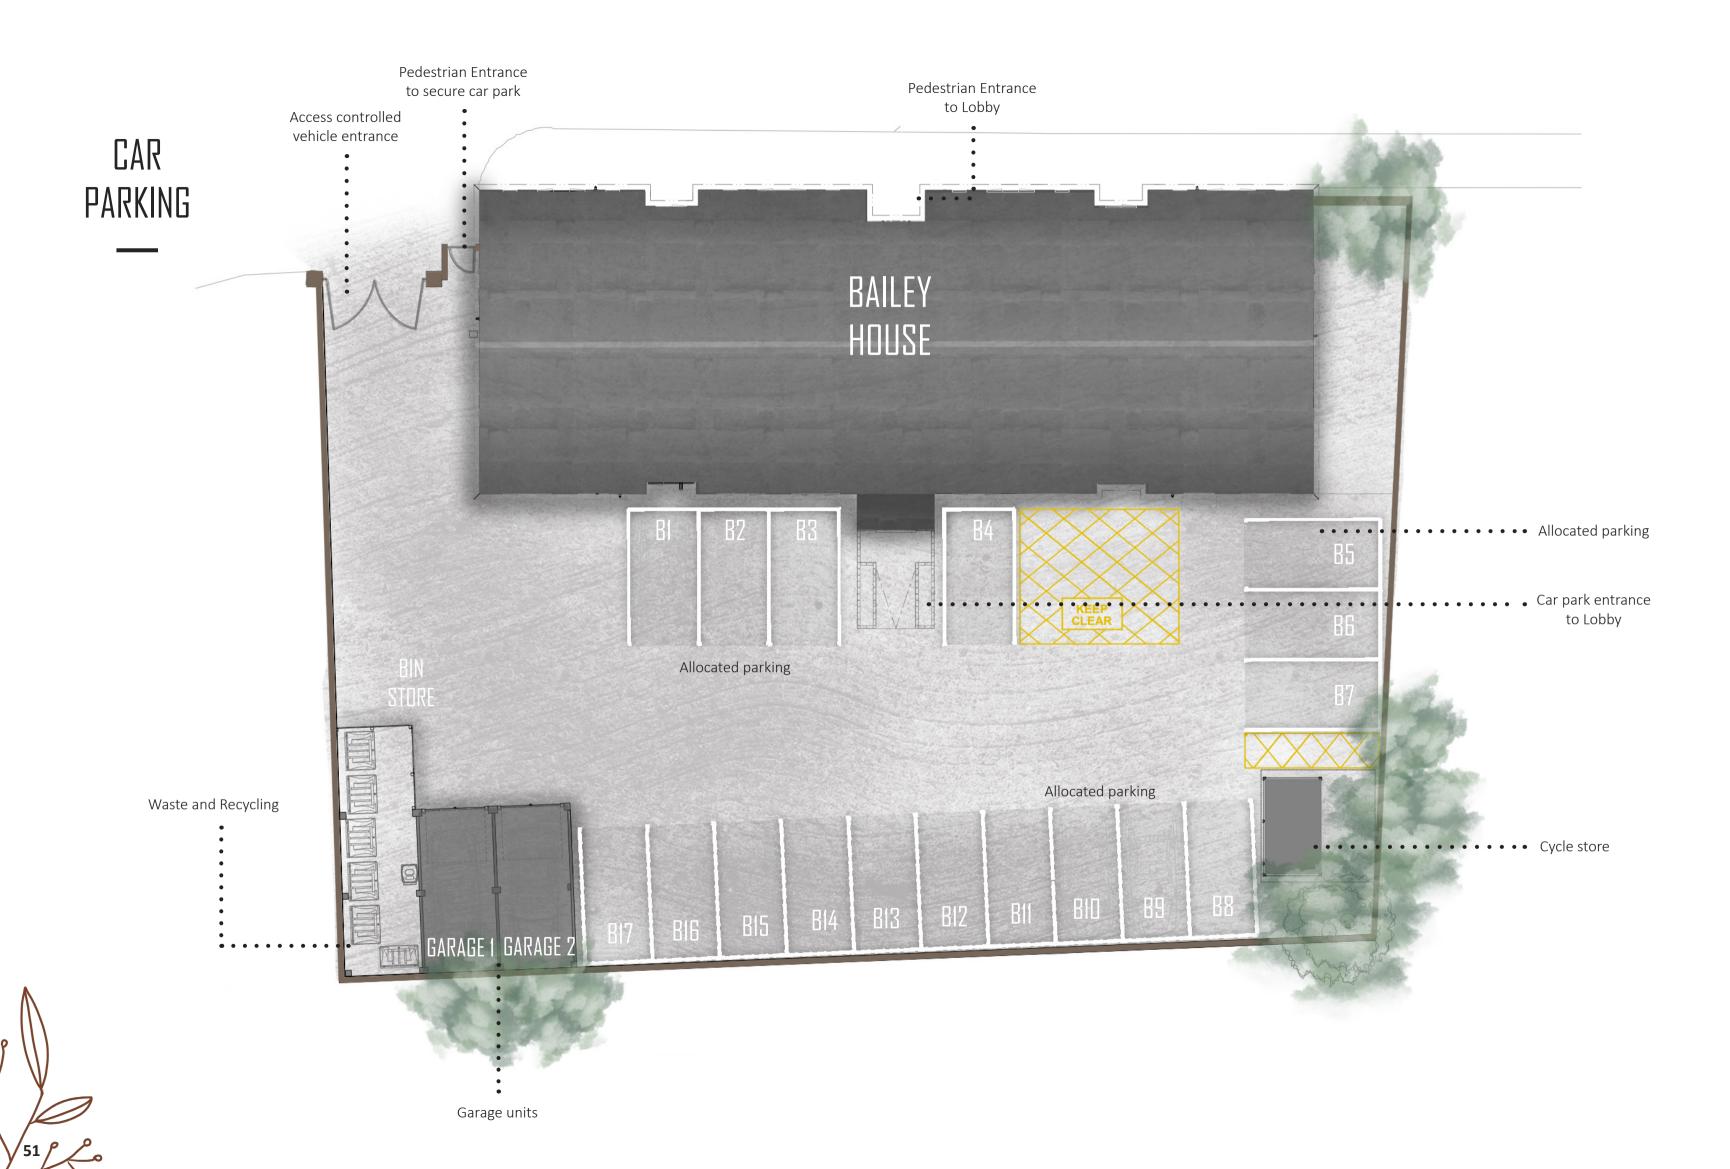

Bailey House is a new development comprising of 15 modern 1 and 2 bed apartments.

Nestled in the heart of Horsham, this development is perfectly located near the bustling high street, offering an array of dining options, charming cafés, scenic walks, and a variety of shops, all just a stone's throw away.