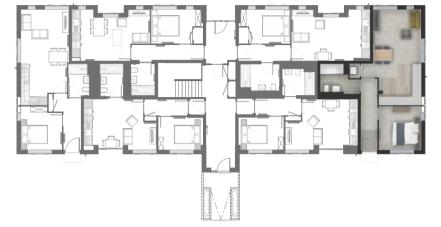

Birch - Mixture of warm and cool finishes

Oak - Warm finishes throughout

Ash - Cool finishes throughout

BIRCH

DAK

HZA

GROUND FLOOR

Apartment 1Master Bedroom2.4 x 4.3 MKitchen / Dining4.3 x 3.6 MBathroom2.3 x 2.2 M

Apartment 2Master Bedroom<br/>Kitchen / Dining3.1 x 2.7 M<br/>3.5 x 7.4 MBathroom2 x 2.3 M

17

18

**Apartment 3** Master Bedroom

Kitchen / Dining
Bathroom

3.8 x 2.5 M 5.7 x 3.7 M 2.8 x 2.2 M

Apartment 4

Master Bedroom Kitchen / Dining Bathroom 4.1 x 2.4 M 4.5 x 3.5 M 2 x 2.3 M

Kitchen / Dining Bathroom Master Bedroom

Apartment 5

Master Bedroom Kitchen / Dining Bathroom

3.1 x 2.7 M 3.5 x 7.4 M

2 x 2.3 M

Apartment 6

Master Bedroom Kitchen / Dining Bathroom

3.6 x 2.5 M 5.7 x 3.7 M 2 x 2.3 M

FIRST FLOOR

Apartment 7Master Bedroom2.8 x 4.2 MKitchen / Dining5.7 x 3.3 MBathroom1.9 x 2.3 M

Apartment 8Master Bedroom2.8 x 4 MSingle Bedroom2.1 x 2.7 MKitchen / Dining4.7 x 4.1 MBathroom2.5 x 2 M

25,0

26

Apartment 9Master Bedroom2.8 x 3.6 MKitchen / Dining3.5 x 4.1 MBathroom1.7 x 2.3 MHome Office2.4 x 1.4 M

Apartment 10

Master Bedroom3.6 x 2.5 MDouble Bedroom2.7 x 3.1 MKitchen / Dining5 x 5 MBathroom1.7 x 2.5 M

| Apartment 11 | Master Bedroom   | 3.6 x 2.7 M |
|--------------|------------------|-------------|
|              | Double Bedroom   | 3 x 2.5 M   |
|              | Kitchen / Dining | 4.9 x 5 M   |
|              | Bathroom         | 2 x 2.5 M   |