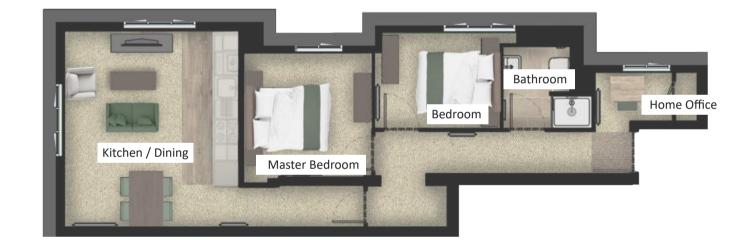

26

Apartment 9Master Bedroom2.8 x 3.6 MKitchen / Dining3.5 x 4.1 MBathroom1.7 x 2.3 MHome Office2.4 x 1.4 M

Apartment 10

Master Bedroom3.6 x 2.5 MDouble Bedroom2.7 x 3.1 MKitchen / Dining5 x 5 MBathroom1.7 x 2.5 M