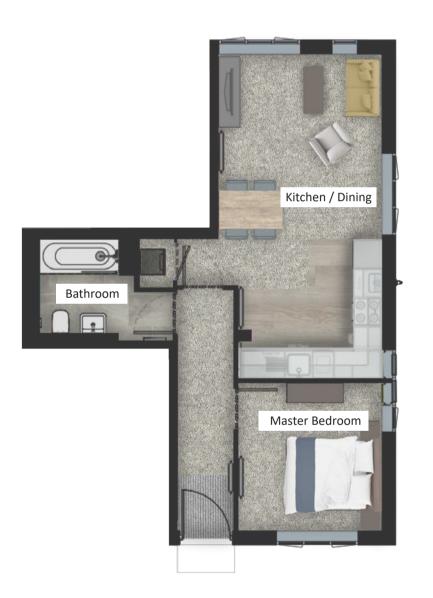

Birch - Mixture of warm and cool finishes

Oak - Warm finishes throughout

Ash - Cool finishes throughout

BIRCH

DAK

HZA

GROUND FLOOR

Apartment 1Master Bedroom2.4 x 4.3 MKitchen / Dining4.3 x 3.6 MBathroom2.3 x 2.2 M

Apartment 2Master Bedroom<br/>Kitchen / Dining3.1 x 2.7 M<br/>3.5 x 7.4 MBathroom2 x 2.3 M

17

18

**Apartment 3** Master Bedroom

Kitchen / Dining
Bathroom

3.8 x 2.5 M 5.7 x 3.7 M 2.8 x 2.2 M

Apartment 4

Master Bedroom Kitchen / Dining Bathroom 4.1 x 2.4 M 4.5 x 3.5 M 2 x 2.3 M