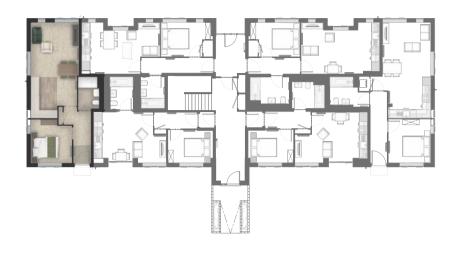

Birch - Mixture of warm and cool finishes

Oak - Warm finishes throughout

Ash - Cool finishes throughout

BIRCH

DAK

HZA

GROUND FLOOR

Apartment 1Master Bedroom2.4 x 4.3 MKitchen / Dining4.3 x 3.6 MBathroom2.3 x 2.2 M

Apartment 2Master Bedroom<br/>Kitchen / Dining3.1 x 2.7 M<br/>3.5 x 7.4 MBathroom2 x 2.3 M

17

18

**Apartment 3** Master Bedroom

Kitchen / Dining
Bathroom

3.8 x 2.5 M 5.7 x 3.7 M 2.8 x 2.2 M

Apartment 4

Master Bedroom Kitchen / Dining Bathroom 4.1 x 2.4 M 4.5 x 3.5 M 2 x 2.3 M

Kitchen / Dining Bathroom Master Bedroom

Apartment 5

Master Bedroom Kitchen / Dining Bathroom

3.1 x 2.7 M 3.5 x 7.4 M

2 x 2.3 M

Apartment 6

Master Bedroom Kitchen / Dining Bathroom

3.6 x 2.5 M 5.7 x 3.7 M 2 x 2.3 M

FIRST FLOOR

Apartment 7Master Bedroom2.8 x 4.2 MKitchen / Dining5.7 x 3.3 MBathroom1.9 x 2.3 M

Apartment 8Master Bedroom2.8 x 4 MSingle Bedroom2.1 x 2.7 MKitchen / Dining4.7 x 4.1 MBathroom2.5 x 2 M

25,0

26

Apartment 9Master Bedroom2.8 x 3.6 MKitchen / Dining3.5 x 4.1 MBathroom1.7 x 2.3 MHome Office2.4 x 1.4 M

Apartment 10

Master Bedroom3.6 x 2.5 MDouble Bedroom2.7 x 3.1 MKitchen / Dining5 x 5 MBathroom1.7 x 2.5 M

| Apartment 11 | Master Bedroom   | 3.6 x 2.7 M |
|--------------|------------------|-------------|
|              | Double Bedroom   | 3 x 2.5 M   |
|              | Kitchen / Dining | 4.9 x 5 M   |
|              | Bathroom         | 2 x 2.5 M   |

# SECOND FLOOR

Apartment 12

Master Bedroom 3.2 x 3.6 M Double Bedroom 2.9 x 2.9 M Kitchen / Dining 4.4 x 4.8 M Bathroom 1.9 x 2.3 M

Apartment 13

Master Bedroom 3.0 x 3.6 M Double Bedroom Kitchen / Dining 4.3 x 4.9 M Bathroom

3.1 x 3 M

2 x 2.4 M

3.1 x 3 M Apartment 14 Master Bedroom Double Bedroom 3 x 2.4 M Kitchen / Dining 4.3 x 4.8 M Bathroom 2.2 x 2 M Home Office

1.9 x 1.2 M

Apartment 15

3.1 x 3 M Master Bedroom Double Bedroom 2.9 x 2.4 M Kitchen / Dining 4.6 x 4.8 M Bathroom 2 x 2.4 M Home Office 2.5 x 1.7 M