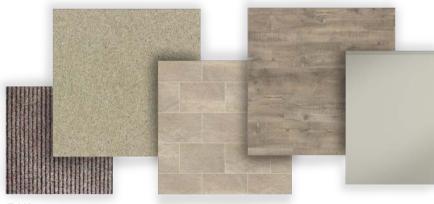

### FINISHES PALETTE

All apartments are prefinished in three neutral colour pallets and are ready for you to furnish and move in, we have described the colour pallets as Oak, Birch and Ash.

Birch - Mixture of warm and cool finishes

Oak - Warm finishes throughout

Ash - Cool finishes throughout

BIRCH

DAK

HZA

GROUND FLOOR

Apartment 1Master Bedroom2.4 x 4.3 MKitchen / Dining4.3 x 3.6 MBathroom2.3 x 2.2 M