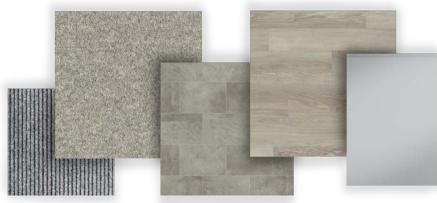

### FINISHES PALETTE

All apartments are prefinished in three neutral colour pallets and are ready for you to furnish and move in, we have described the colour pallets as Oak, Birch and Ash.

Birch - Mixture of warm and cool finishes

Oak - Warm finishes throughout

Ash - Cool finishes throughout

BIRCH

DAK

HZA

GROUND FLOOR

Apartment 1Master Bedroom2.4 x 4.3 MKitchen / Dining4.3 x 3.6 MBathroom2.3 x 2.2 M