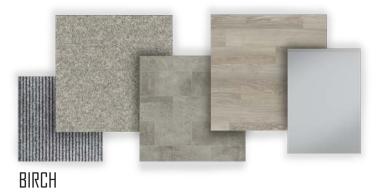

### FINISHES PALETTE

All apartments are prefinished in three neutral colour pallets and are ready for you to furnish and move in, we have described the colour pallets as Oak, Birch and Ash.

Birch - Mixture of warm and cool finishes

Oak - Warm finishes throughout

Ash - Cool finishes throughout

BIRCH

DAK

HZA

GROUND FLOOR

Apartment 1Master Bedroom2.4 x 4.3 MKitchen / Dining4.3 x 3.6 MBathroom2.3 x 2.2 M