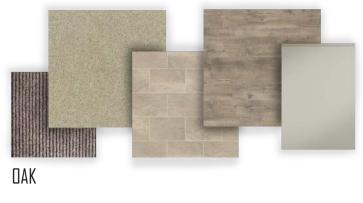

### FINISHES PALETTE

All apartments are prefinished in three neutral colour pallets and are ready for you to furnish and move in, we have described the colour pallets as Oak, Birch and Ash.

Birch - Mixture of warm and cool finishes

Oak - Warm finishes throughout

Ash - Cool finishes throughout

BIRCH

DAK

HZA

GROUND FLOOR

Apartment 1Master Bedroom2.4 x 4.3 MKitchen / Dining4.3 x 3.6 MBathroom2.3 x 2.2 M