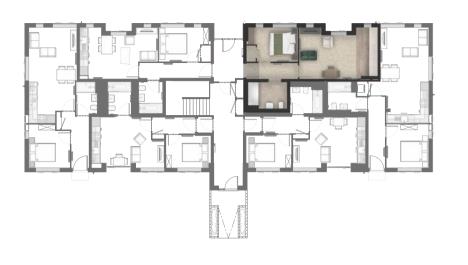

Birch - Mixture of warm and cool finishes

Oak - Warm finishes throughout

Ash - Cool finishes throughout

BIRCH

DAK

HZA

GROUND FLOOR

Apartment 1Master Bedroom2.4 x 4.3 MKitchen / Dining4.3 x 3.6 MBathroom2.3 x 2.2 M