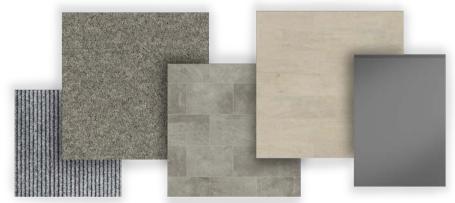

### FINISHES PALETTE

All apartments are prefinished in three neutral colour pallets and are ready for you to furnish and move in, we have described the colour pallets as Oak, Birch and Ash.

Birch - Mixture of warm and cool finishes

Oak - Warm finishes throughout

Ash - Cool finishes throughout

BIRCH

DAK

HZA

GROUND FLOOR

Apartment 1Master Bedroom2.4 x 4.3 MKitchen / Dining4.3 x 3.6 MBathroom2.3 x 2.2 M