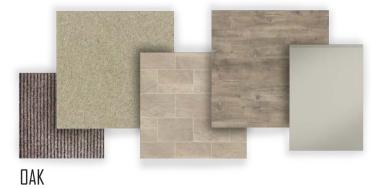

### FINISHES PALETTE

All apartments are prefinished in three neutral colour pallets and are ready for you to furnish and move in, we have described the colour pallets as Oak, Birch and Ash.

Birch - Mixture of warm and cool finishes

Oak - Warm finishes throughout

Ash - Cool finishes throughout

BIRCH

DAK

HZA

GROUND FLOOR

Apartment 1Master Bedroom2.4 x 4.3 MKitchen / Dining4.3 x 3.6 MBathroom2.3 x 2.2 M