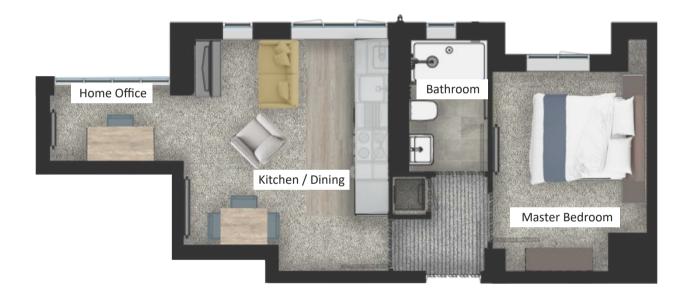

26

Apartment 9Master Bedroom2.8 x 3.6 MKitchen / Dining3.5 x 4.1 MBathroom1.7 x 2.3 MHome Office2.4 x 1.4 M

Apartment 10

Master Bedroom3.6 x 2.5 MDouble Bedroom2.7 x 3.1 MKitchen / Dining5 x 5 MBathroom1.7 x 2.5 M