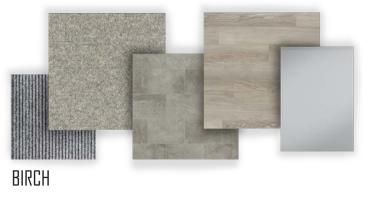

### FINISHES PALETTE

All apartments are prefinished in three neutral colour pallets and are ready for you to furnish and move in, we have described the colour pallets as Oak, Birch and Ash.

Birch - Mixture of warm and cool finishes

Oak - Warm finishes throughout

Ash - Cool finishes throughout

BIRCH

DAK

HZA

GROUND FLOOR

Apartment 1Master Bedroom2.4 x 4.3 MKitchen / Dining4.3 x 3.6 MBathroom2.3 x 2.2 M