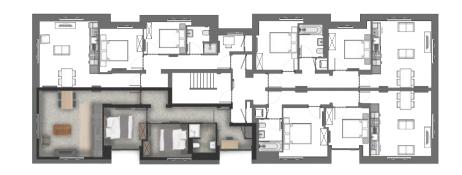

FIRST FLOOR

Apartment 7Master Bedroom2.8 x 4.2 MKitchen / Dining5.7 x 3.3 MBathroom1.9 x 2.3 M

Apartment 8Master Bedroom2.8 x 4 MSingle Bedroom2.1 x 2.7 MKitchen / Dining4.7 x 4.1 MBathroom2.5 x 2 M

25,0

26

Apartment 9Master Bedroom2.8 x 3.6 MKitchen / Dining3.5 x 4.1 MBathroom1.7 x 2.3 MHome Office2.4 x 1.4 M

Apartment 10

Master Bedroom3.6 x 2.5 MDouble Bedroom2.7 x 3.1 MKitchen / Dining5 x 5 MBathroom1.7 x 2.5 M