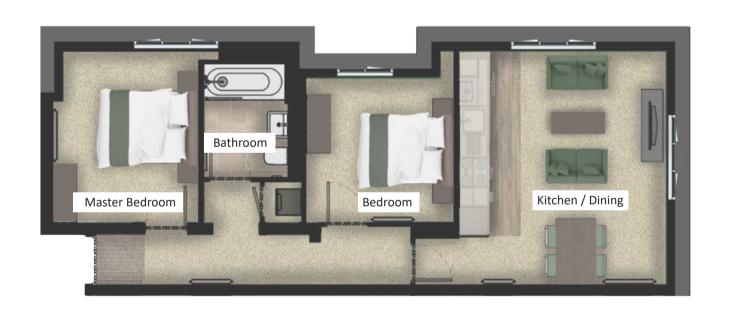

Apartment 2Master Bedroom<br/>Kitchen / Dining3.1 x 2.7 M<br/>3.5 x 7.4 MBathroom2 x 2.3 M

17

18

**Apartment 3** Master Bedroom

Kitchen / Dining
Bathroom

3.8 x 2.5 M 5.7 x 3.7 M 2.8 x 2.2 M

Apartment 4

Master Bedroom Kitchen / Dining Bathroom 4.1 x 2.4 M 4.5 x 3.5 M 2 x 2.3 M