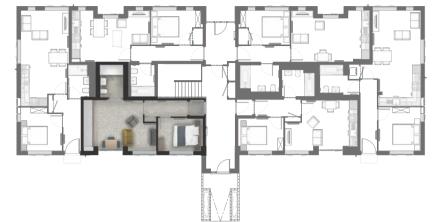

Birch - Mixture of warm and cool finishes

Oak - Warm finishes throughout

Ash - Cool finishes throughout

BIRCH

DAK

HZA

GROUND FLOOR

Apartment 1Master Bedroom2.4 x 4.3 MKitchen / Dining4.3 x 3.6 MBathroom2.3 x 2.2 M