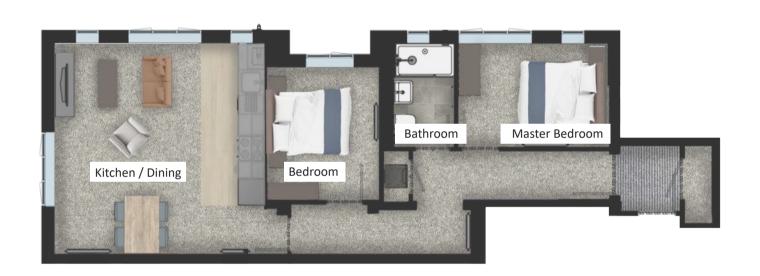

| Apartment 11 | Master Bedroom   | 3.6 x 2.7 M |
|--------------|------------------|-------------|
|              | Double Bedroom   | 3 x 2.5 M   |
|              | Kitchen / Dining | 4.9 x 5 M   |
|              | Bathroom         | 2 x 2.5 M   |