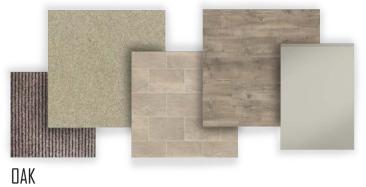

### FINISHES PALETTE

All apartments are prefinished in three neutral colour pallets and are ready for you to furnish and move in, we have described the colour pallets as Oak, Birch and Ash.

Birch - Mixture of warm and cool finishes

Oak - Warm finishes throughout

Ash - Cool finishes throughout

BIRCH

DAK

HZA

GROUND FLOOR

Apartment 1Master Bedroom2.4 x 4.3 MKitchen / Dining4.3 x 3.6 MBathroom2.3 x 2.2 M