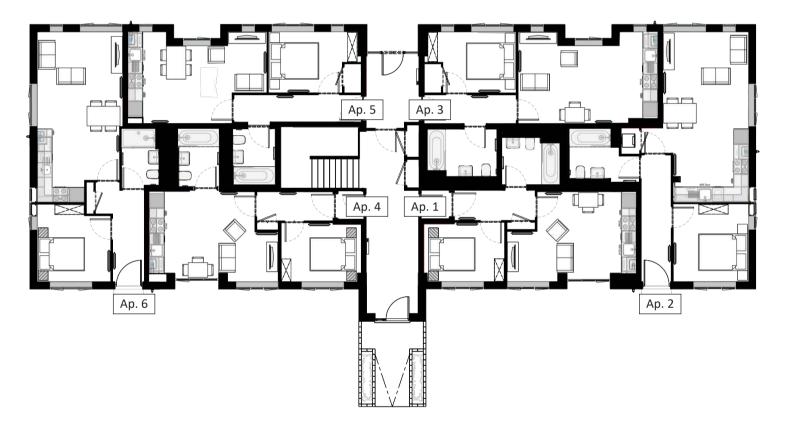

Birch - Mixture of warm and cool finishes

Oak - Warm finishes throughout

Ash - Cool finishes throughout

BIRCH

DAK

HZA

GROUND FLOOR

Apartment 1Master Bedroom2.4 x 4.3 MKitchen / Dining4.3 x 3.6 MBathroom2.3 x 2.2 M

Apartment 2Master Bedroom<br/>Kitchen / Dining3.1 x 2.7 M<br/>3.5 x 7.4 MBathroom2 x 2.3 M

17

18

**Apartment 3** Master Bedroom

Kitchen / Dining
Bathroom

3.8 x 2.5 M 5.7 x 3.7 M 2.8 x 2.2 M

Apartment 4

Master Bedroom Kitchen / Dining Bathroom 4.1 x 2.4 M 4.5 x 3.5 M 2 x 2.3 M

Kitchen / Dining Bathroom Master Bedroom

Apartment 5

Master Bedroom Kitchen / Dining Bathroom

3.1 x 2.7 M 3.5 x 7.4 M

2 x 2.3 M

Apartment 6

Master Bedroom Kitchen / Dining Bathroom

3.6 x 2.5 M 5.7 x 3.7 M 2 x 2.3 M