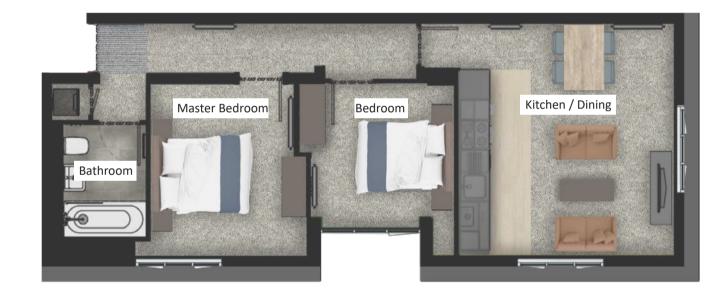

Apartment 2Master Bedroom<br/>Kitchen / Dining3.1 x 2.7 M<br/>3.5 x 7.4 MBathroom2 x 2.3 M

17

18

**Apartment 3** Master Bedroom

Kitchen / Dining
Bathroom

3.8 x 2.5 M 5.7 x 3.7 M 2.8 x 2.2 M

Apartment 4

Master Bedroom Kitchen / Dining Bathroom 4.1 x 2.4 M 4.5 x 3.5 M 2 x 2.3 M

Kitchen / Dining Bathroom Master Bedroom

Apartment 5

Master Bedroom Kitchen / Dining Bathroom

3.1 x 2.7 M 3.5 x 7.4 M

2 x 2.3 M

Apartment 6

Master Bedroom Kitchen / Dining Bathroom

3.6 x 2.5 M 5.7 x 3.7 M 2 x 2.3 M