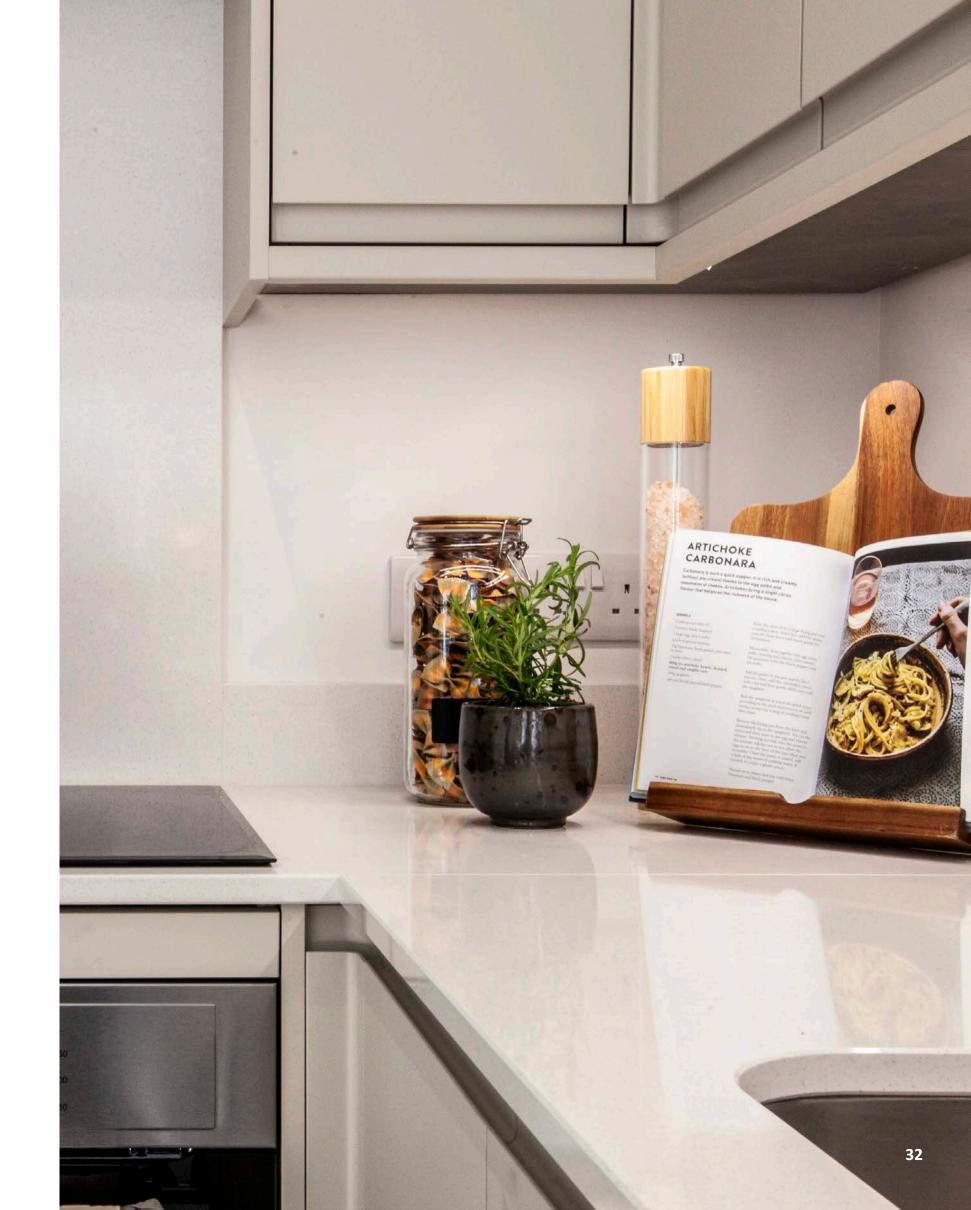

#### Specifications Include:

- Premium integrated handle matt finished kitchen doors, premium integrated appliances and under counter LED lighting
  - Quartz worksurfaces and upstands
  - Karndean Vinyl flooring to Kitchens and Bathrooms
    - Abingdon carpets throughout
    - Porcelanosa bathroom wall tiles