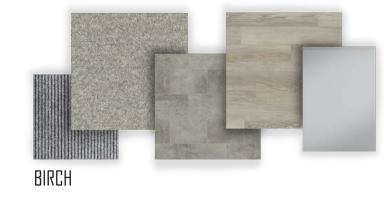

### FINISHES PALETTE

All apartments are prefinished in three neutral colour pallets and are ready for you to furnish and move in, we have described the colour pallets as Oak, Birch and Ash.

Birch - Mixture of warm and cool finishes

Oak - Warm finishes throughout

Ash - Cool finishes throughout

BIRCH

DAK

HZA

GROUND FLOOR

Apartment 1Master Bedroom2.4 x 4.3 MKitchen / Dining4.3 x 3.6 MBathroom2.3 x 2.2 M