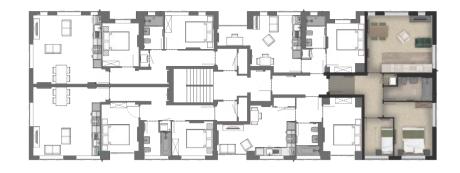

Birch - Mixture of warm and cool finishes

Oak - Warm finishes throughout

Ash - Cool finishes throughout

BIRCH

DAK

HZA

GROUND FLOOR

Apartment 1Master Bedroom2.4 x 4.3 MKitchen / Dining4.3 x 3.6 MBathroom2.3 x 2.2 M

Apartment 2Master Bedroom<br/>Kitchen / Dining3.1 x 2.7 M<br/>3.5 x 7.4 MBathroom2 x 2.3 M

17

18

**Apartment 3** Master Bedroom

Kitchen / Dining
Bathroom

3.8 x 2.5 M 5.7 x 3.7 M 2.8 x 2.2 M

Apartment 4

Master Bedroom Kitchen / Dining Bathroom 4.1 x 2.4 M 4.5 x 3.5 M 2 x 2.3 M

Kitchen / Dining Bathroom Master Bedroom

Apartment 5

Master Bedroom Kitchen / Dining Bathroom

3.1 x 2.7 M 3.5 x 7.4 M

2 x 2.3 M

Apartment 6

Master Bedroom Kitchen / Dining Bathroom

3.6 x 2.5 M 5.7 x 3.7 M 2 x 2.3 M

FIRST FLOOR

Apartment 7Master Bedroom2.8 x 4.2 MKitchen / Dining5.7 x 3.3 MBathroom1.9 x 2.3 M

Apartment 8Master Bedroom2.8 x 4 MSingle Bedroom2.1 x 2.7 MKitchen / Dining4.7 x 4.1 MBathroom2.5 x 2 M

25,0

26

Apartment 9Master Bedroom2.8 x 3.6 MKitchen / Dining3.5 x 4.1 MBathroom1.7 x 2.3 MHome Office2.4 x 1.4 M

Apartment 10

Master Bedroom3.6 x 2.5 MDouble Bedroom2.7 x 3.1 MKitchen / Dining5 x 5 MBathroom1.7 x 2.5 M

| Apartment 11 | Master Bedroom   | 3.6 x 2.7 M |
|--------------|------------------|-------------|
|              | Double Bedroom   | 3 x 2.5 M   |
|              | Kitchen / Dining | 4.9 x 5 M   |
|              | Bathroom         | 2 x 2.5 M   |

# SECOND FLOOR

Apartment 12

Master Bedroom 3.2 x 3.6 M Double Bedroom 2.9 x 2.9 M Kitchen / Dining 4.4 x 4.8 M Bathroom 1.9 x 2.3 M

Apartment 13

Master Bedroom 3.0 x 3.6 M Double Bedroom Kitchen / Dining 4.3 x 4.9 M Bathroom

3.1 x 3 M

2 x 2.4 M

3.1 x 3 M Apartment 14 Master Bedroom Double Bedroom 3 x 2.4 M Kitchen / Dining 4.3 x 4.8 M Bathroom 2.2 x 2 M Home Office

1.9 x 1.2 M

Apartment 15

3.1 x 3 M Master Bedroom Double Bedroom 2.9 x 2.4 M Kitchen / Dining 4.6 x 4.8 M Bathroom 2 x 2.4 M Home Office 2.5 x 1.7 M