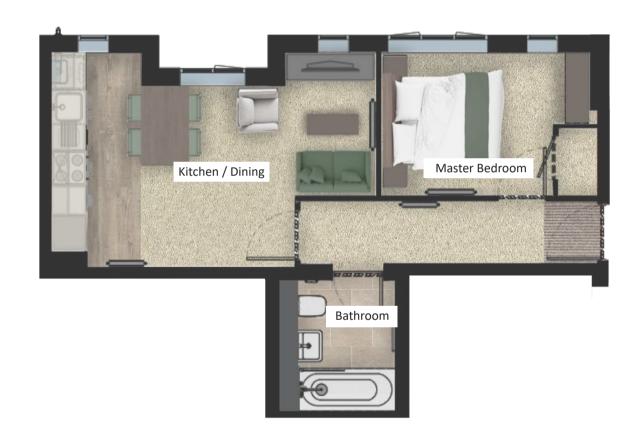

Apartment 2Master Bedroom<br/>Kitchen / Dining3.1 x 2.7 M<br/>3.5 x 7.4 MBathroom2 x 2.3 M

17

18

**Apartment 3** Master Bedroom

Kitchen / Dining
Bathroom

3.8 x 2.5 M 5.7 x 3.7 M 2.8 x 2.2 M

Apartment 4

Master Bedroom Kitchen / Dining Bathroom 4.1 x 2.4 M 4.5 x 3.5 M 2 x 2.3 M

Kitchen / Dining Bathroom Master Bedroom

Apartment 5

Master Bedroom Kitchen / Dining Bathroom

3.1 x 2.7 M 3.5 x 7.4 M

2 x 2.3 M

Apartment 6

Master Bedroom Kitchen / Dining Bathroom

3.6 x 2.5 M 5.7 x 3.7 M 2 x 2.3 M