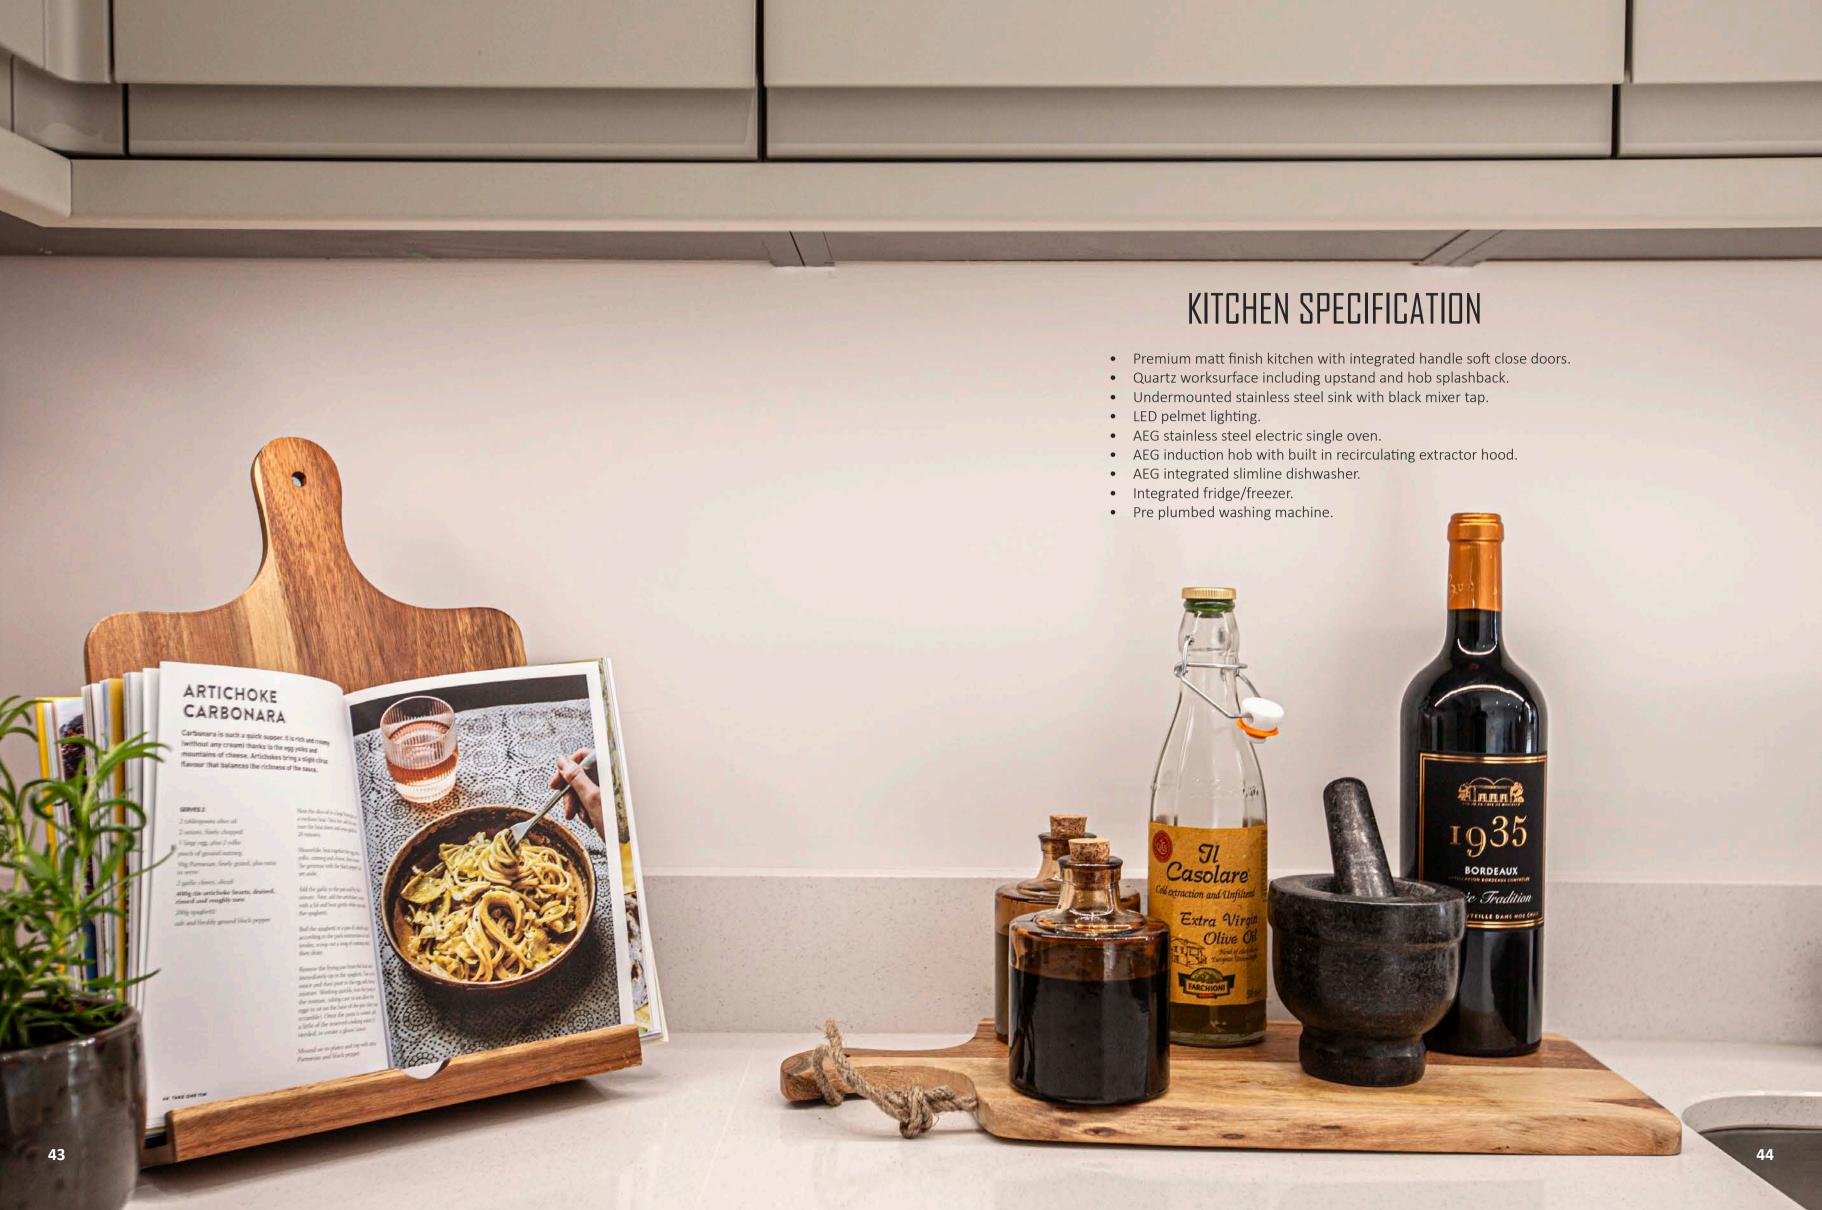

#### Specifications Include:

- Premium integrated handle matt finished kitchen doors, premium integrated appliances and under counter LED lighting
  - Quartz worksurfaces and upstands
  - Karndean Vinyl flooring to Kitchens and Bathrooms
    - Abingdon carpets throughout
    - Porcelanosa bathroom wall tiles