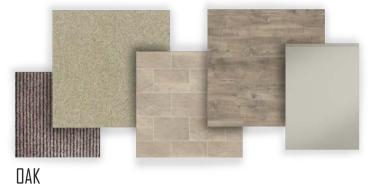

### FINISHES PALETTE

All apartments are prefinished in three neutral colour pallets and are ready for you to furnish and move in, we have described the colour pallets as Oak, Birch and Ash.

Birch - Mixture of warm and cool finishes

Oak - Warm finishes throughout

Ash - Cool finishes throughout

BIRCH

DAK

HZA

GROUND FLOOR

Apartment 1Master Bedroom2.4 x 4.3 MKitchen / Dining4.3 x 3.6 MBathroom2.3 x 2.2 M