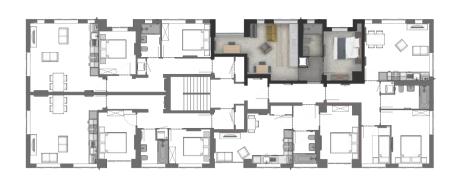

Birch - Mixture of warm and cool finishes

Oak - Warm finishes throughout

Ash - Cool finishes throughout

BIRCH

DAK

HZA

GROUND FLOOR

Apartment 1Master Bedroom2.4 x 4.3 MKitchen / Dining4.3 x 3.6 MBathroom2.3 x 2.2 M