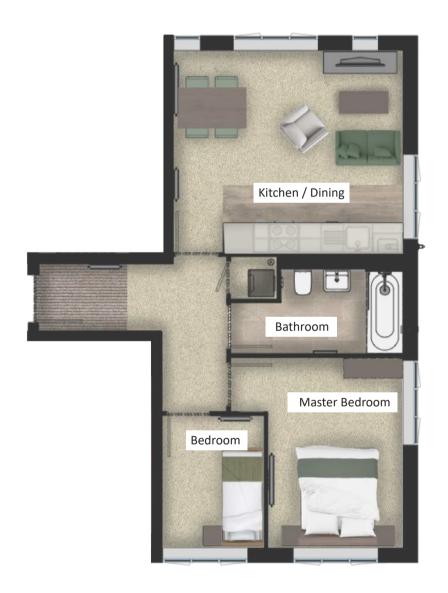

Apartment 2Master Bedroom<br/>Kitchen / Dining3.1 x 2.7 M<br/>3.5 x 7.4 MBathroom2 x 2.3 M

17

18

**Apartment 3** Master Bedroom

Kitchen / Dining
Bathroom

3.8 x 2.5 M 5.7 x 3.7 M 2.8 x 2.2 M

Apartment 4

Master Bedroom Kitchen / Dining Bathroom 4.1 x 2.4 M 4.5 x 3.5 M 2 x 2.3 M

Kitchen / Dining Bathroom Master Bedroom

Apartment 5

Master Bedroom Kitchen / Dining Bathroom

3.1 x 2.7 M 3.5 x 7.4 M

2 x 2.3 M

Apartment 6

Master Bedroom Kitchen / Dining Bathroom

3.6 x 2.5 M 5.7 x 3.7 M 2 x 2.3 M