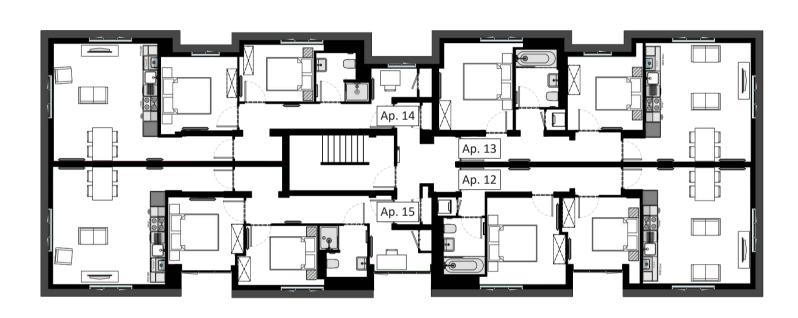

# SECOND FLOOR

Apartment 12

Master Bedroom 3.2 x 3.6 M Double Bedroom 2.9 x 2.9 M Kitchen / Dining 4.4 x 4.8 M Bathroom 1.9 x 2.3 M

Apartment 13

Master Bedroom 3.0 x 3.6 M Double Bedroom Kitchen / Dining 4.3 x 4.9 M Bathroom

3.1 x 3 M

2 x 2.4 M

3.1 x 3 M Apartment 14 Master Bedroom Double Bedroom 3 x 2.4 M Kitchen / Dining 4.3 x 4.8 M Bathroom 2.2 x 2 M Home Office

1.9 x 1.2 M

Apartment 15

3.1 x 3 M Master Bedroom Double Bedroom 2.9 x 2.4 M Kitchen / Dining 4.6 x 4.8 M Bathroom 2 x 2.4 M Home Office 2.5 x 1.7 M