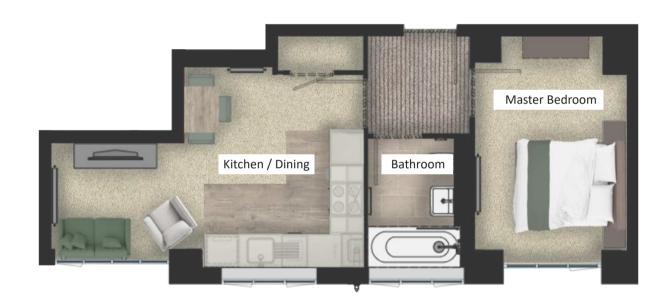

Birch - Mixture of warm and cool finishes

Oak - Warm finishes throughout

Ash - Cool finishes throughout

BIRCH

DAK

HZA

GROUND FLOOR

Apartment 1Master Bedroom2.4 x 4.3 MKitchen / Dining4.3 x 3.6 MBathroom2.3 x 2.2 M