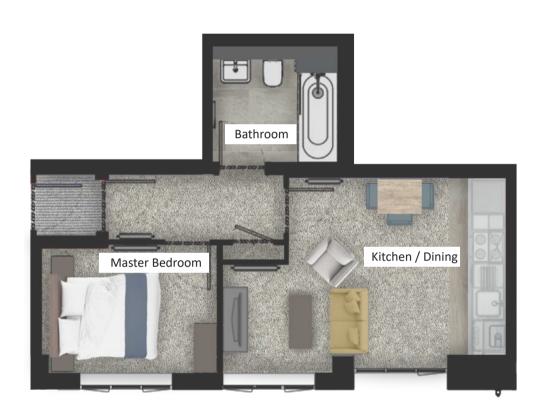

Birch - Mixture of warm and cool finishes

Oak - Warm finishes throughout

Ash - Cool finishes throughout

BIRCH

DAK

HZA

GROUND FLOOR

Apartment 1Master Bedroom2.4 x 4.3 MKitchen / Dining4.3 x 3.6 MBathroom2.3 x 2.2 M