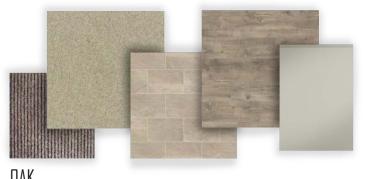

### FINISHES PALETTE

All apartments are prefinished in three neutral colour pallets and are ready for you to furnish and move in, we have described the colour pallets as Oak, Birch and Ash.

Birch - Mixture of warm and cool finishes

Oak - Warm finishes throughout

Ash - Cool finishes throughout

BIRCH

DAK

HZA

GROUND FLOOR

Apartment 1Master Bedroom2.4 x 4.3 MKitchen / Dining4.3 x 3.6 MBathroom2.3 x 2.2 M