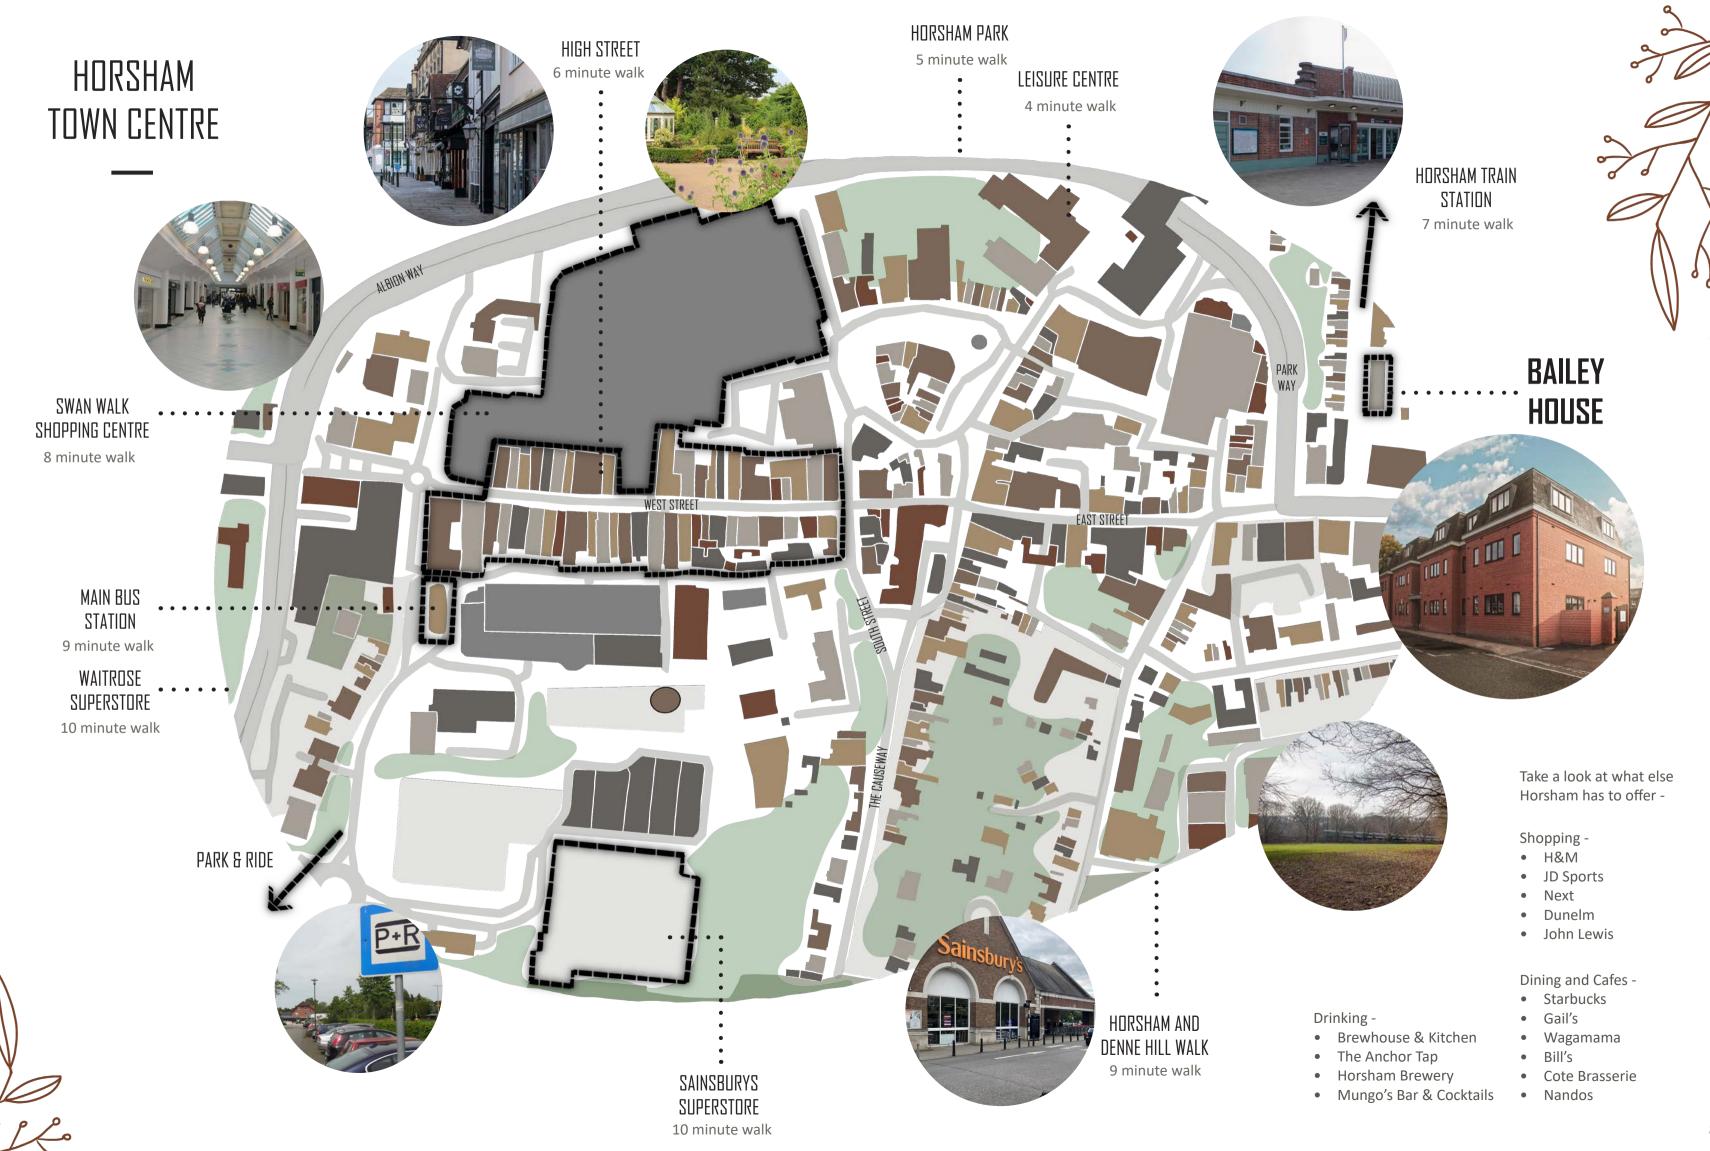

Bailey House is a new development comprising of 15 modern 1 and 2 bed apartments.

Nestled in the heart of Horsham, this development is perfectly located near the bustling high street, offering an array of dining options, charming cafés, scenic walks, and a variety of shops, all just a stone's throw away.

In addition, Bailey House is conveniently a 7 minute walk to the train station, providing direct services to London and connections across the country.

This development is ideal for those seeking a charming rural lifestyle with excellent links to the city.