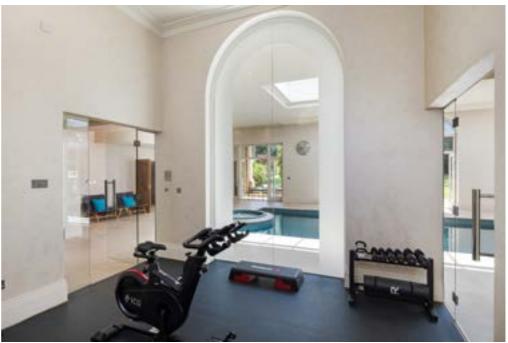

#### **Ground floor**

Reception hall leading to magnificent vaulted Grand hall • Cloakroom • Cloakroom cupboards • Lift • Drawing room (54ft) with canopied loggia • Panelled study • TV/Family room • Kitchen dining salon (54ft) with external canopied loggia • Servery • Preparation kitchen • Utility room • Estate office (2nd study) • Vaulted indoor pool hall with relaxing area and loggia • 2nd cloakroom • Gymnasium • Steam room • Sauna • 3 shower rooms • 2 changing rooms.• Cinema room (basement level served via lift and staircase)