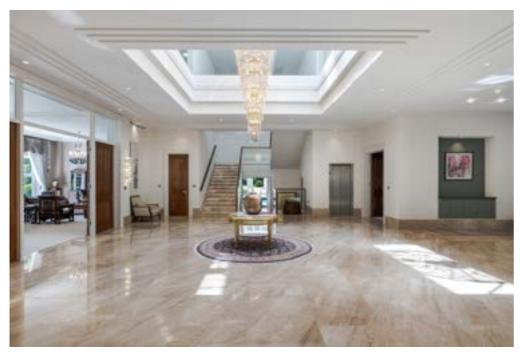

#### **Ground floor**

Reception hall leading to magnificent vaulted Grand hall • Cloakroom • Cloakroom cupboards • Lift • Drawing room (54ft) with canopied loggia • Panelled study • TV/Family room • Kitchen dining salon (54ft) with external canopied loggia • Servery • Preparation kitchen • Utility room • Estate office (2nd study) • Vaulted indoor pool hall with relaxing area and loggia • 2nd cloakroom • Gymnasium • Steam room • Sauna • 3 shower rooms • 2 changing rooms.• Cinema room (basement level served via lift and staircase)