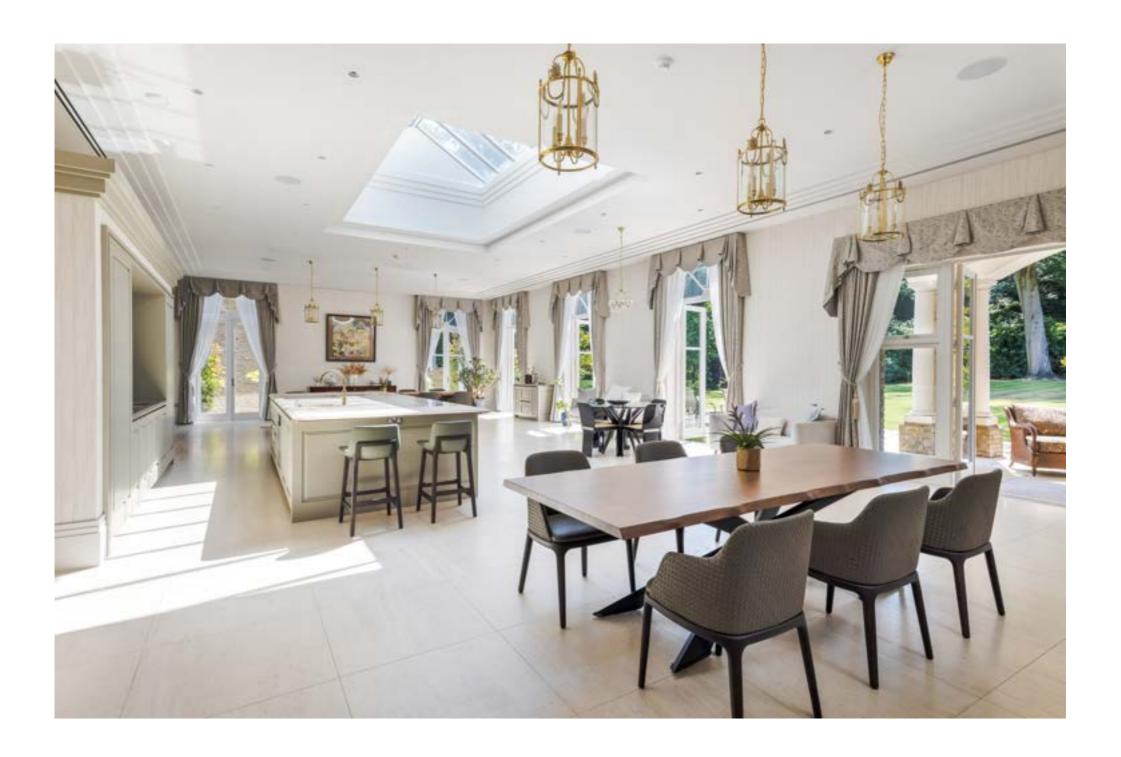

#### **Ground floor**

Reception hall leading to magnificent vaulted Grand hall • Cloakroom • Cloakroom cupboards • Lift • Drawing room (54ft) with canopied loggia • Panelled study • TV/Family room • Kitchen dining salon (54ft) with external canopied loggia • Servery • Preparation kitchen • Utility room • Estate office (2nd study) • Vaulted indoor pool hall with relaxing area and loggia • 2nd cloakroom • Gymnasium • Steam room • Sauna • 3 shower rooms • 2 changing rooms.• Cinema room (basement level served via lift and staircase)