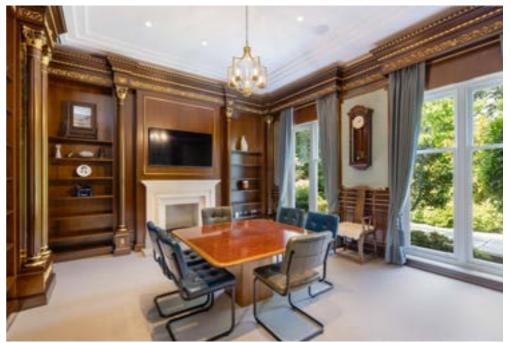

#### **Ground floor**

Reception hall leading to magnificent vaulted Grand hall • Cloakroom • Cloakroom cupboards • Lift • Drawing room (54ft) with canopied loggia • Panelled study • TV/Family room • Kitchen dining salon (54ft) with external canopied loggia • Servery • Preparation kitchen • Utility room • Estate office (2nd study) • Vaulted indoor pool hall with relaxing area and loggia • 2nd cloakroom • Gymnasium • Steam room • Sauna • 3 shower rooms • 2 changing rooms.• Cinema room (basement level served via lift and staircase)