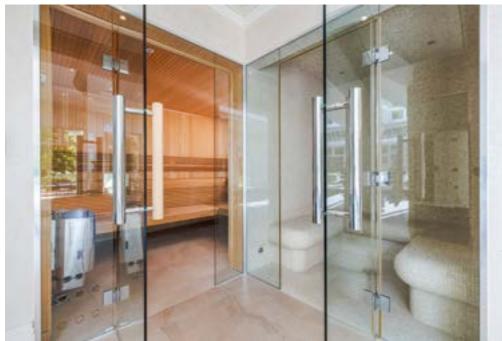

#### **Ground floor**

Reception hall leading to magnificent vaulted Grand hall • Cloakroom • Cloakroom cupboards • Lift • Drawing room (54ft) with canopied loggia • Panelled study • TV/Family room • Kitchen dining salon (54ft) with external canopied loggia • Servery • Preparation kitchen • Utility room • Estate office (2nd study) • Vaulted indoor pool hall with relaxing area and loggia • 2nd cloakroom • Gymnasium • Steam room • Sauna • 3 shower rooms • 2 changing rooms.• Cinema room (basement level served via lift and staircase)