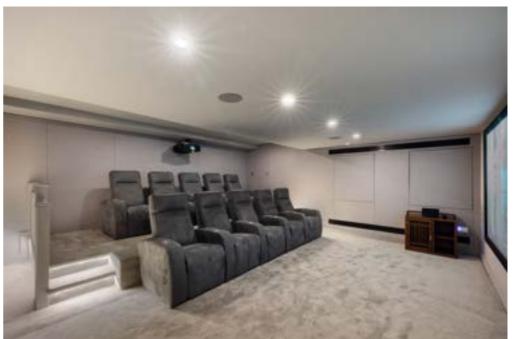

#### **Ground floor**

Reception hall leading to magnificent vaulted Grand hall • Cloakroom • Cloakroom cupboards • Lift • Drawing room (54ft) with canopied loggia • Panelled study • TV/Family room • Kitchen dining salon (54ft) with external canopied loggia • Servery • Preparation kitchen • Utility room • Estate office (2nd study) • Vaulted indoor pool hall with relaxing area and loggia • 2nd cloakroom • Gymnasium • Steam room • Sauna • 3 shower rooms • 2 changing rooms.• Cinema room (basement level served via lift and staircase)