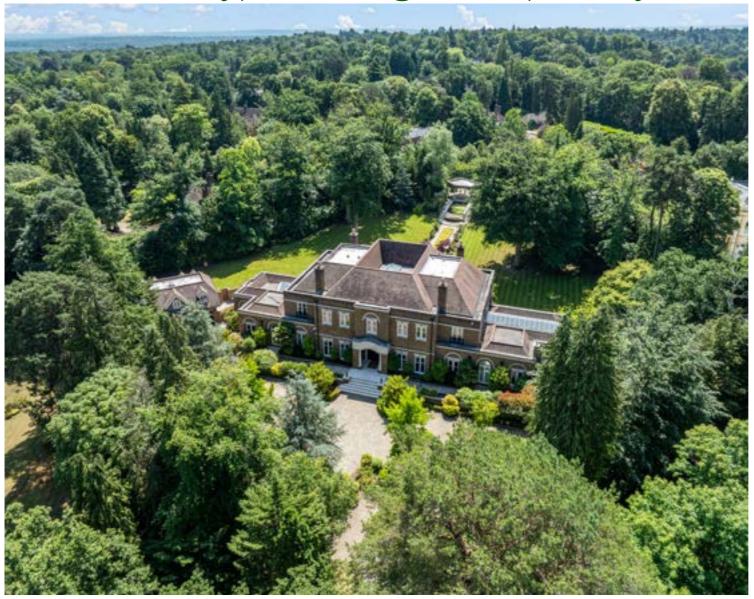

# Waverley House, Granville Road, Weybridge, Surrey, KT13 0QJ

For Sale Freehold

Guide Price: £19,950,000

A most notable and distinguished mansion home being a former flagship showhouse of Octagon Developments within this exclusive private residential estate.

Waverley is privately and quietly situated within magnificent larger than average mature grounds of approx. 2.3 acres (0.93 ha) incorporating a secondary outdoor pool and tennis court with entertaining gazebo.

Proportionally the property balances extremely spacious family and entertaining accommodation on a grand scale with the emphasis on lateral living and combining a natural flowing connection to the full width rear terracing and formal landscaped gardens for maximum enjoyment.