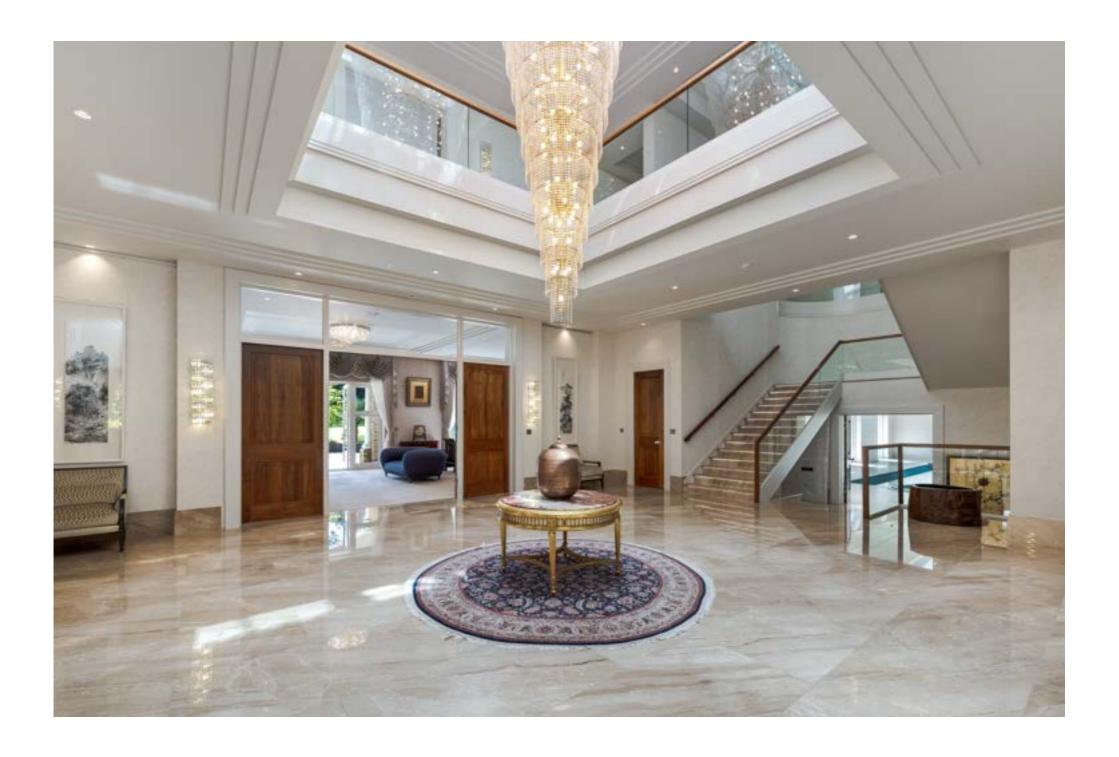

#### **Ground floor**

Reception hall leading to magnificent vaulted Grand hall • Cloakroom • Cloakroom cupboards • Lift • Drawing room (54ft) with canopied loggia • Panelled study • TV/Family room • Kitchen dining salon (54ft) with external canopied loggia • Servery • Preparation kitchen • Utility room • Estate office (2nd study) • Vaulted indoor pool hall with relaxing area and loggia • 2nd cloakroom • Gymnasium • Steam room • Sauna • 3 shower rooms • 2 changing rooms.• Cinema room (basement level served via lift and staircase)

#### First floor

Galleried landing • Principal suite (1,346 sq ft) comprising, salon, study, bedroom, 2 bathroom suites, large patio • 5 further double bedroom suites (2 with dressing rooms) • Lift