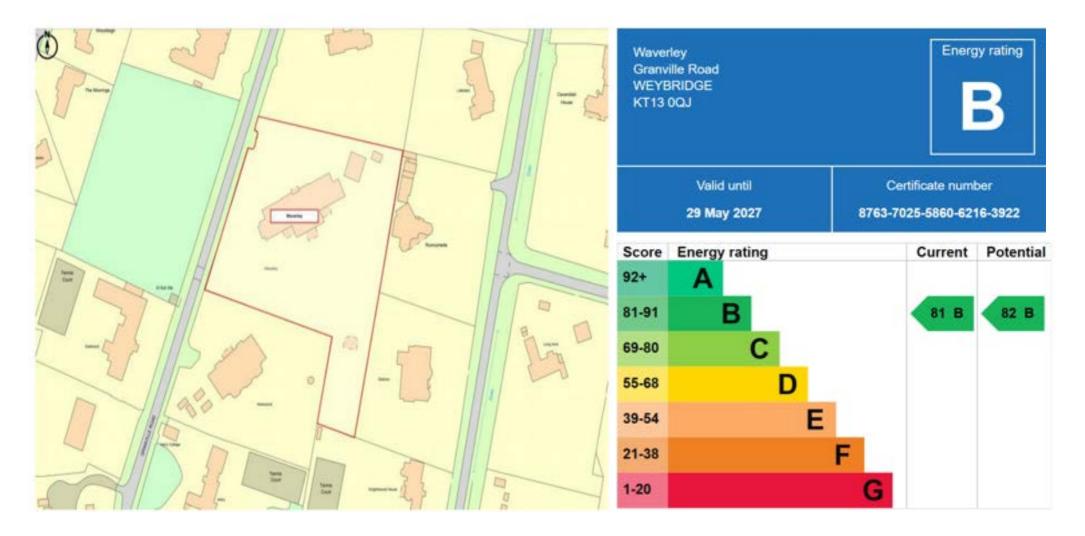

## Promap & EPC

#### Area: 2.31 acres ( 0.935ha)

(Indicative only)

This plan is based upon the Ordnance Survey map with the sanction of the control of H.M. Stationery office. This plan is for the convenience of purchasers only. Its accuracy is not guaranteed and it is expressly excluded from any contract. It is not to scale. Licence No 100022432