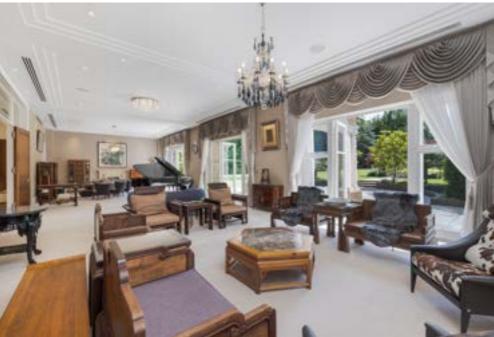

#### **Ground floor**

Reception hall leading to magnificent vaulted Grand hall • Cloakroom • Cloakroom cupboards • Lift • Drawing room (54ft) with canopied loggia • Panelled study • TV/Family room • Kitchen dining salon (54ft) with external canopied loggia • Servery • Preparation kitchen • Utility room • Estate office (2nd study) • Vaulted indoor pool hall with relaxing area and loggia • 2nd cloakroom • Gymnasium • Steam room • Sauna • 3 shower rooms • 2 changing rooms.• Cinema room (basement level served via lift and staircase)