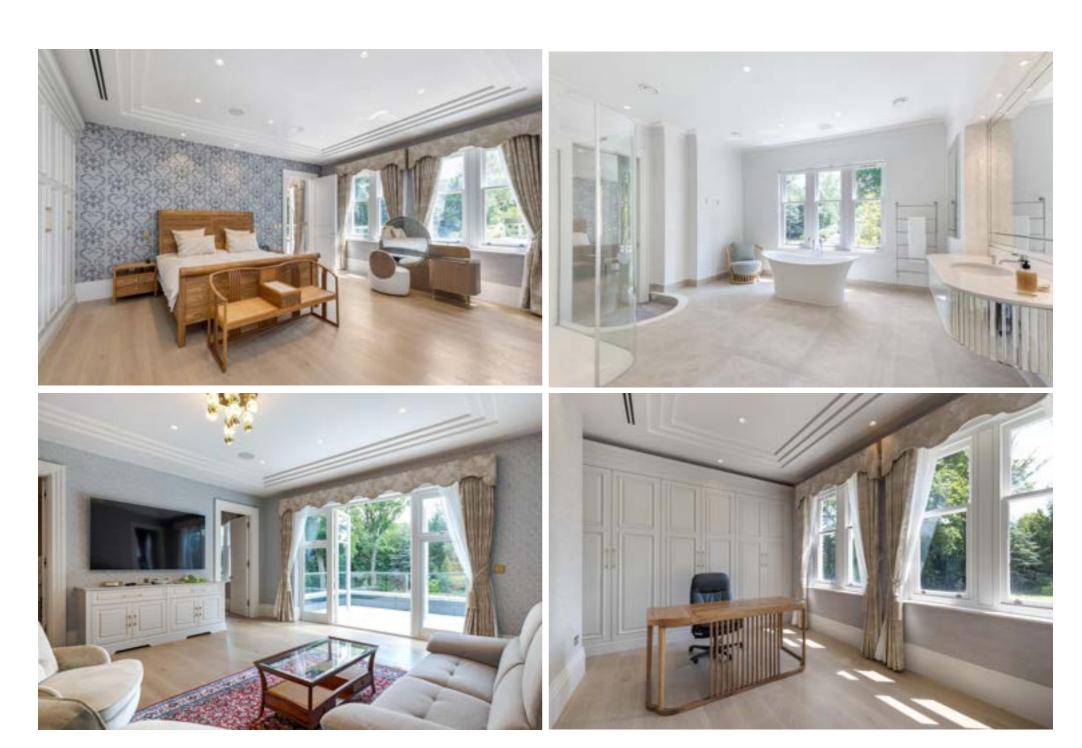

### Accommodation

#### **Ground floor**

Reception hall leading to magnificent vaulted Grand hall • Cloakroom • Cloakroom cupboards • Lift • Drawing room (54ft) with canopied loggia • Panelled study • TV/Family room • Kitchen dining salon (54ft) with external canopied loggia • Servery • Preparation kitchen • Utility room • Estate office (2nd study) • Vaulted indoor pool hall with relaxing area and loggia • 2nd cloakroom • Gymnasium • Steam room • Sauna • 3 shower rooms • 2 changing rooms.• Cinema room (basement level served via lift and staircase)

#### First floor

Galleried landing • Principal suite (1,346 sq ft) comprising, salon, study, bedroom, 2 bathroom suites, large patio • 5 further double bedroom suites (2 with dressing rooms) • Lift

#### **Outside**

Stunning mature landscaped grounds 2.31 acres (0.93 ha) • Substantial entertaining gazebo adjoining tennis court and outdoor pool • Garden Store • Greenhouse • 2 further plant rooms.

Principal Bedroom (1,346 sq ft) comprising bedroom, salon, study, 2 ensuites