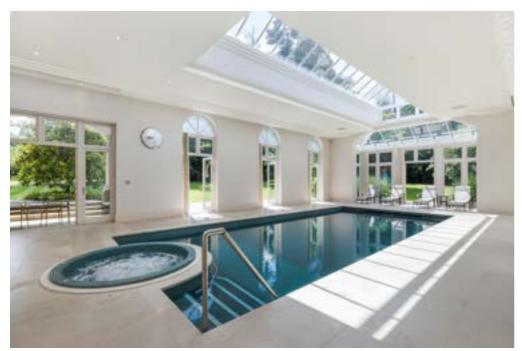

#### **Ground floor**

Reception hall leading to magnificent vaulted Grand hall • Cloakroom • Cloakroom cupboards • Lift • Drawing room (54ft) with canopied loggia • Panelled study • TV/Family room • Kitchen dining salon (54ft) with external canopied loggia • Servery • Preparation kitchen • Utility room • Estate office (2nd study) • Vaulted indoor pool hall with relaxing area and loggia • 2nd cloakroom • Gymnasium • Steam room • Sauna • 3 shower rooms • 2 changing rooms.• Cinema room (basement level served via lift and staircase)