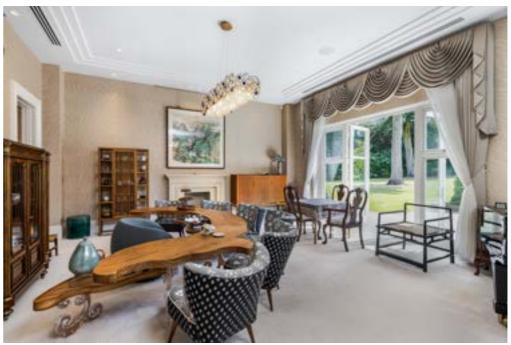

#### **Ground floor**

Reception hall leading to magnificent vaulted Grand hall • Cloakroom • Cloakroom cupboards • Lift • Drawing room (54ft) with canopied loggia • Panelled study • TV/Family room • Kitchen dining salon (54ft) with external canopied loggia • Servery • Preparation kitchen • Utility room • Estate office (2nd study) • Vaulted indoor pool hall with relaxing area and loggia • 2nd cloakroom • Gymnasium • Steam room • Sauna • 3 shower rooms • 2 changing rooms.• Cinema room (basement level served via lift and staircase)