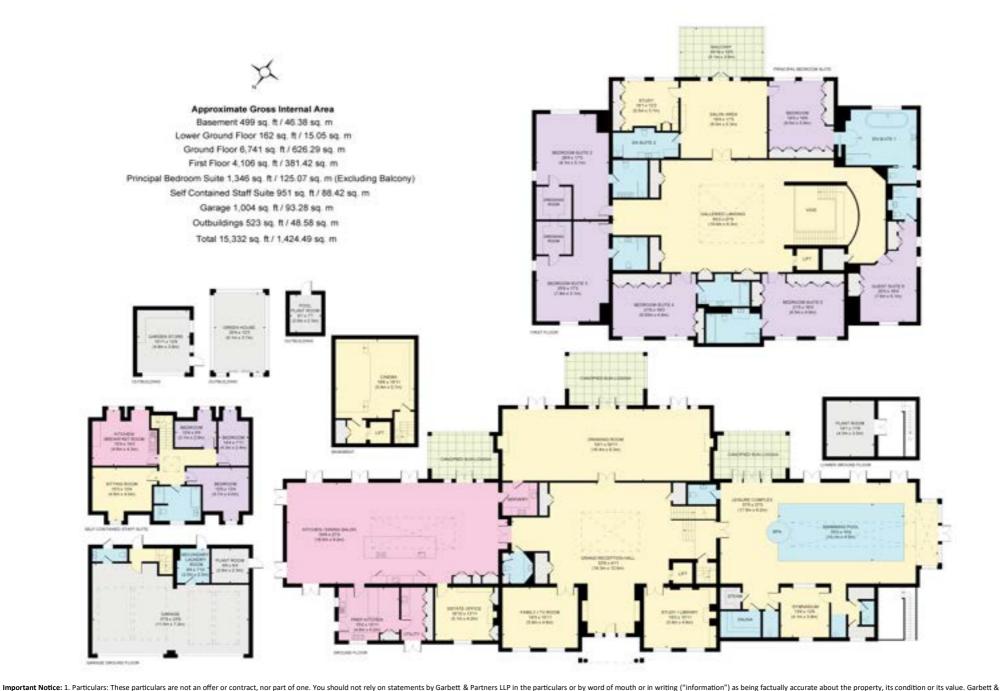

### Accommodation

#### **Ground floor**

Reception hall leading to magnificent vaulted Grand hall • Cloakroom • Cloakroom cupboards • Lift • Drawing room (54ft) with canopied loggia • Panelled study • TV/Family room • Kitchen dining salon (54ft) with external canopied loggia • Servery • Preparation kitchen • Utility room • Estate office (2nd study) • Vaulted indoor pool hall with relaxing area and loggia • 2nd cloakroom • Gymnasium • Steam room • Sauna • 3 shower rooms • 2 changing rooms.• Cinema room (basement level served via lift and staircase)

#### First floor

Galleried landing • Principal suite (1,346 sq ft) comprising, salon, study, bedroom, 2 bathroom suites, large patio • 5 further double bedroom suites (2 with dressing rooms) • Lift

### Detached Garage Block with self contained Annexe

Quadruple garaging • Gardeners cloakroom • Secondary laundry room • Plant room • Annexe comprising: Hall and landing • Kitchen/Breakfast room • Sitting room • 3 Bedrooms • Bathroom.

#### **Outside**

Stunning mature landscaped grounds 2.31 acres (0.93 ha) • Substantial entertaining gazebo adjoining tennis court and outdoor pool • Garden Store • Greenhouse • 2 further plant rooms.

Principal Bedroom (1,346 sq ft) comprising bedroom, salon, study, 2 ensuites