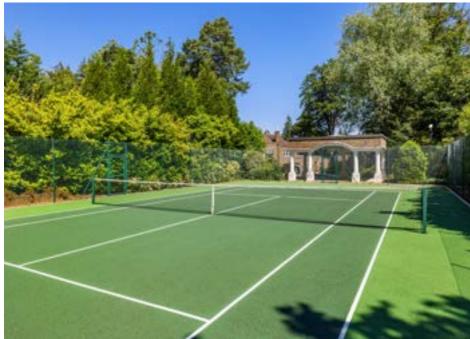

Waverley is privately and quietly situated within magnificent larger than average mature grounds of approx. 2.3 acres (0.93 ha) incorporating a secondary outdoor pool and tennis court with entertaining gazebo.

#### **Outside**

Stunning mature landscaped grounds 2.31 acres (0.93 ha) • Substantial entertaining gazebo adjoining tennis court and outdoor pool • Garden Store • Greenhouse • 2 further plant rooms.

Principal Bedroom (1,346 sq ft) comprising bedroom, salon, study, 2 ensuites