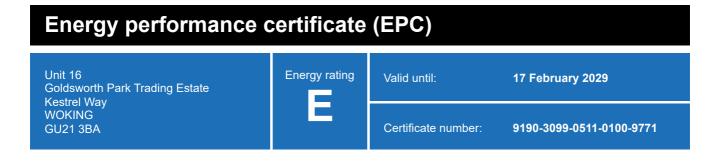

### **Energy rating and score**

This property's energy rating is E.

Properties get a rating from A+ (best) to G (worst) and a score.

The better the rating and score, the lower your property's carbon emissions are likely to be.