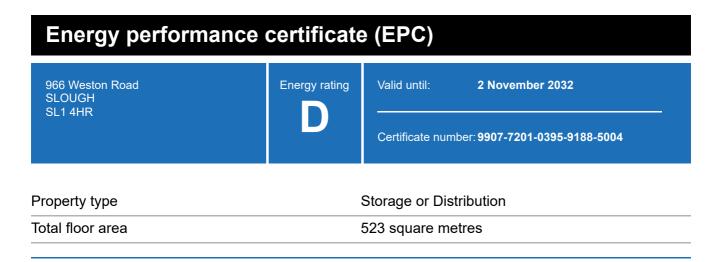

### Rules on letting this property

Properties can be let if they have an energy rating from A+ to E.

## **Energy rating and score**

This property's current energy rating is D.

Under 0 A+

Net zero CO2

0-25 A

26-50 B

51-75 C

76-100 D

101-125 E

126-150 F

Over 150 G

Properties get a rating from A+ (best) to G (worst) and a score.

The better the rating and score, the lower your property's carbon emissions are likely to be.

## How this property compares to others

Properties similar to this one could have ratings:

| If newly built                   | 32 B  |
|----------------------------------|-------|
| If typical of the existing stock | 130 F |

# Breakdown of this property's energy performance

| Main heating fuel                          | Natural Gas                     |