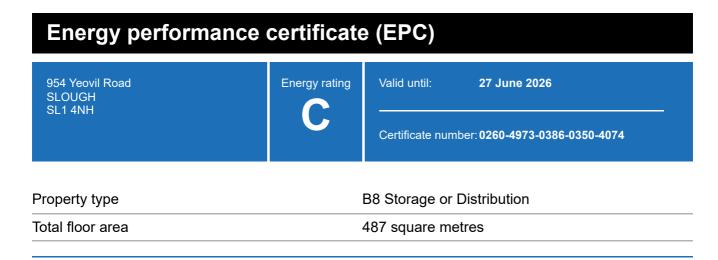

### **Energy rating and score**

This property's energy rating is C.

Properties get a rating from A+ (best) to G (worst) and a score.

The better the rating and score, the lower your property's carbon emissions are likely to be.