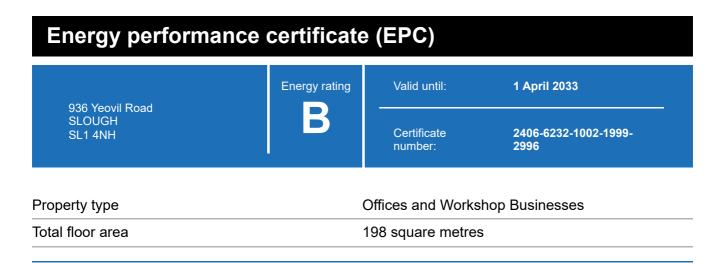

## **Energy rating and score**

This property's energy rating is B.

Properties get a rating from A+ (best) to G (worst) and a score.

The better the rating and score, the lower your property's carbon emissions are likely to be.