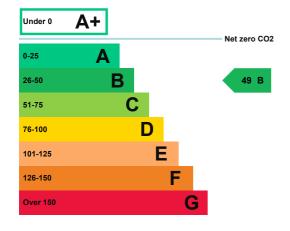

# How this property compares to others

Properties similar to this one could have ratings:

| If newly built                   | 12 A |
|----------------------------------|------|
| If typical of the existing stock | 49 B |