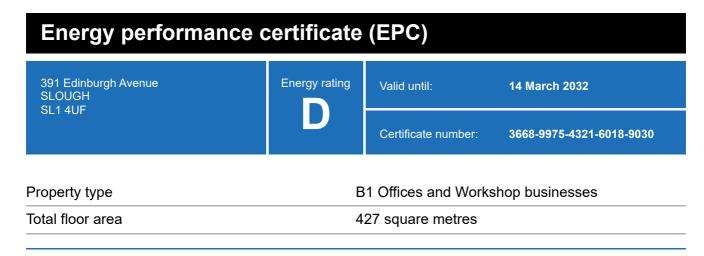

### **Energy rating and score**

This property's energy rating is D.

Properties get a rating from A+ (best) to G (worst) and a score.

The better the rating and score, the lower your property's carbon emissions are likely to be.

## Breakdown of this property's energy performance

| Main heating fuel                          | Grid Supplied Electricity       |
|--------------------------------------------|---------------------------------|
| Building environment                       | Heating and Natural Ventilation |
| Assessment level                           | 3                               |
| Building emission rate (kgCO2/m2 per year) | 56.5                            |
| Primary energy use (kWh/m2 per year)       | 334                             |