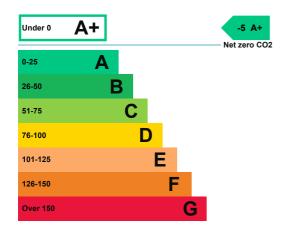

# **Energy rating and score**

This property's energy rating is A+.

Properties get a rating from A+ (best) to G (worst) and a score.

The better the rating and score, the lower your property's carbon emissions are likely to be.