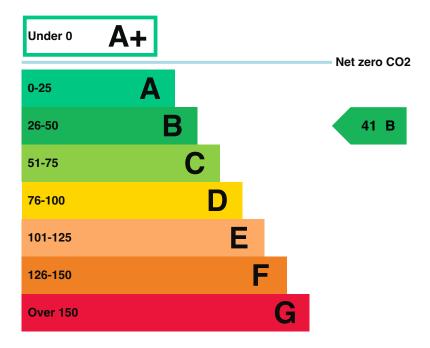

## **Energy rating and score**

This property's energy rating is B.

Properties get a rating from A+ (best) to G (worst) and a score.

The better the rating and score, the lower your property's carbon emissions are likely to be.