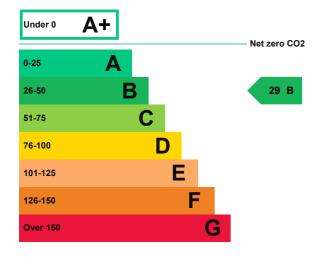

### **Energy rating and score**

This property's energy rating is B.

Properties get a rating from A+ (best) to G (worst) and a score.

The better the rating and score, the lower your property's carbon emissions are likely to be.