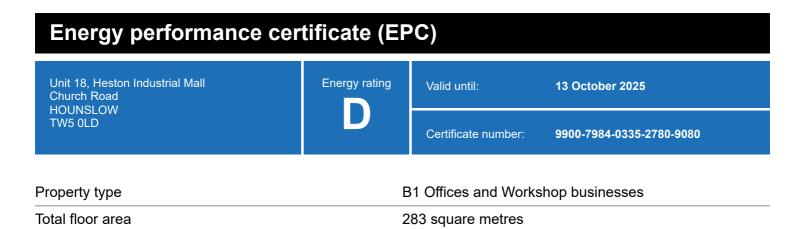

### **Energy rating and score**

This property's energy rating is D.

Properties get a rating from A+ (best) to G (worst) and a score.

The better the rating and score, the lower your property's carbon emissions are likely to be.