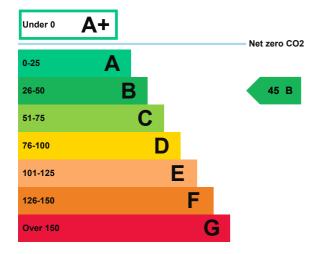

## **Energy rating and score**

This property's energy rating is B.

Properties get a rating from A+ (best) to G (worst) and a score.

The better the rating and score, the lower your property's carbon emissions are likely to be.