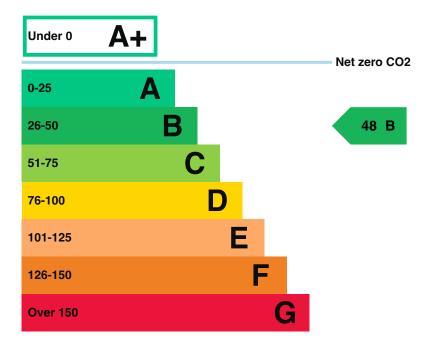

## **Energy rating and score**

This property's energy rating is B.

Properties get a rating from A+ (best) to G (worst) and a score.

The better the rating and score, the lower your property's carbon emissions are likely to be.