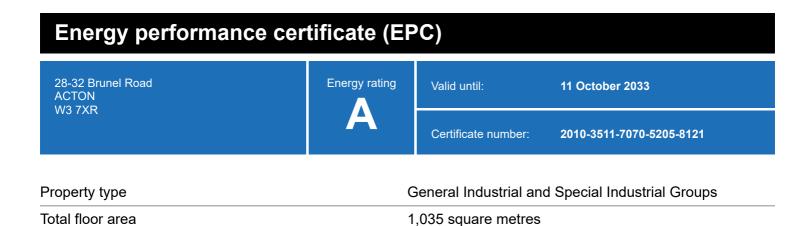

### **Energy rating and score**

This property's energy rating is A.

Properties get a rating from A+ (best) to G (worst) and a score.

The better the rating and score, the lower your property's carbon emissions are likely to be.