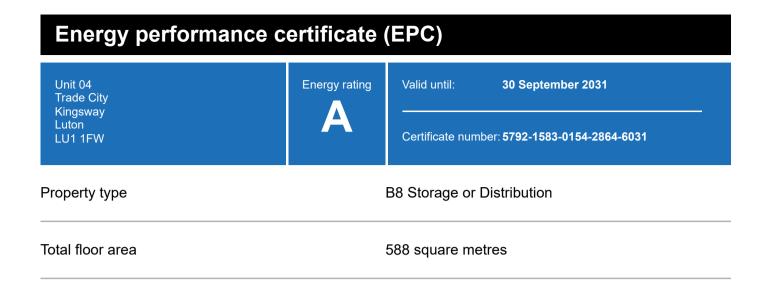

# **Energy efficiency rating for this property**

This property's current energy rating is A.

Properties are given a rating from A+ (most efficient) to G (least efficient).

Properties are also given a score. The larger the number, the more carbon dioxide (CO2) your property is likely to emit.