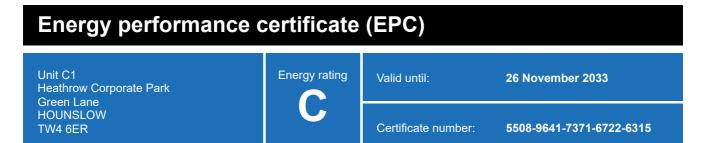

### **Energy rating and score**

This property's energy rating is C.

Properties get a rating from A+ (best) to G (worst) and a score.

The better the rating and score, the lower your property's carbon emissions are likely to be.