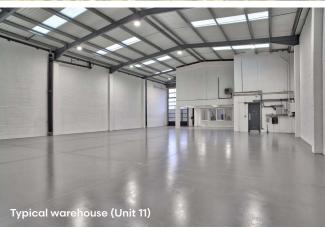

### **SPECIFICATION**

**WAREHOUSE** 

6m eaves

**First Floor Office** 

Property Measurement (1st Edition).

TOTAL

Full height electric up & over door

**ACCOMMODATION** 

Ground Floor Warehouse & Office

3 phase power & gas supply

sq ft

5,606 520.81

7,214 670.20

High bay lighting