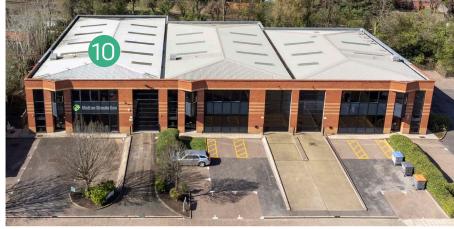

# Unit 10

**7,214 sq ft** (670.20 sq m)

# Warehouse/Industrial Unit

On an established, thriving business park

TO LET

An established business campus combining approximately 150,000 sq ft of business/warehouse accommodation.

#### LOCATION

Cordwallis Park is situated off Cookham Road, half a mile north of Maidenhead Town Centre and its associated amenities. Maidenhead Rail Station provides a regular service to London Paddington to the east and Reading to the west. Junction 8/9 of the M4 motorway is within a few minutes drive giving access to Heathrow Airport and the M25 motorway. The M40 motorway (Junction 4) is accessed via the A404(M) link road.