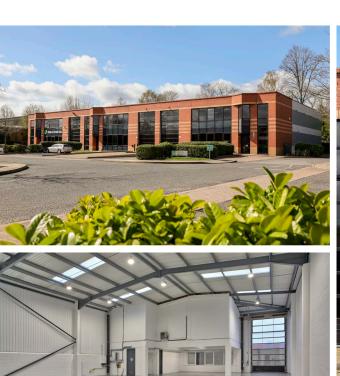

### Refurbished Warehouse/Industrial Unit

On an established, thriving business park

TO LET

An established business campus combining approximately 150,000 sq ft of business/warehouse accommodation.

#### **SPECIFICATION**

WAREHOUSE

6m eaves

Full height electric up & over door

**ACCOMMODATION** 

Ground Floor Warehouse

**First Floor Office** 

TOTAL