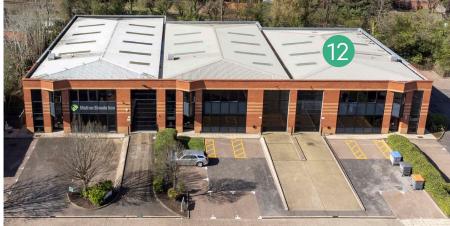

# Unit 12

**5,671 sq ft** (526.85 sq m)

### Refurbished Warehouse/Industrial Unit

On an established, thriving business park

TO LET

An established business campus combining approximately 150,000 sq ft of business/warehouse accommodation.

#### LOCATION

Cordwallis Park is situated off Cookham Road, half a mile north of Maidenhead Town Centre and its associated amenities. Maidenhead Rail Station provides a regular service to London Paddington to the east and Reading to the west. Junction 8/9 of the M4 motorway is within a few minutes drive giving access to Heathrow Airport and the M25 motorway. The M40 motorway (Junction 4) is accessed via the A404(M) link road.