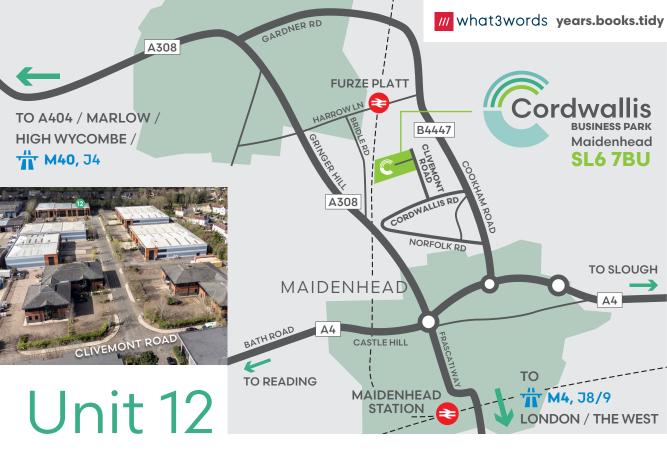

#### LOCATION

Cordwallis Park is situated off Cookham Road, half a mile north of Maidenhead Town Centre and its associated amenities. Maidenhead Rail Station provides a regular service to London Paddington to the east and Reading to the west. Junction 8/9 of the M4 motorway is within a few minutes drive giving access to Heathrow Airport and the M25 motorway. The M40 motorway (Junction 4) is accessed via the A404(M) link road.