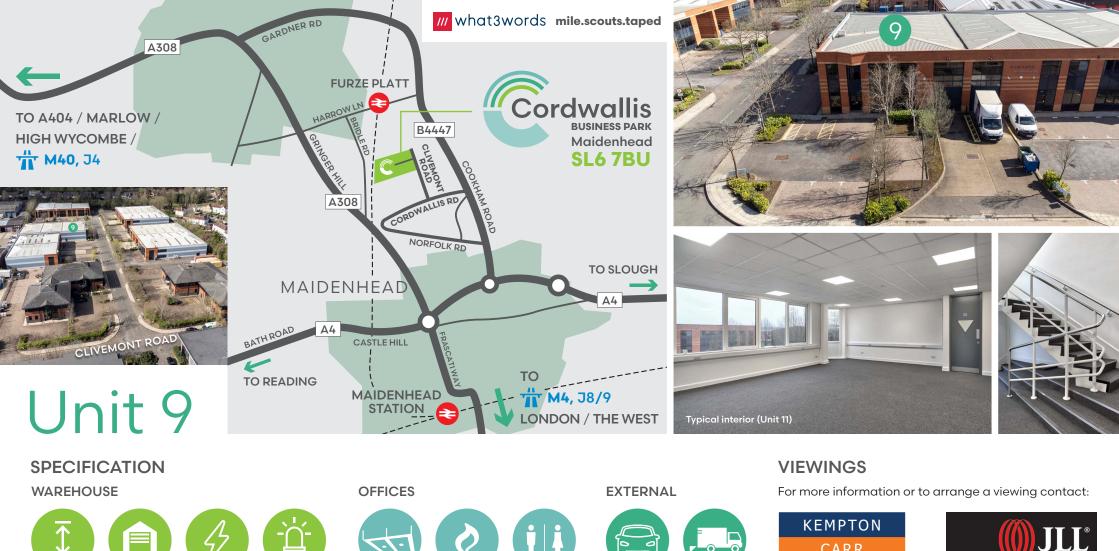

### LOCATION

Cordwallis Park is situated off Cookham Road, half a mile north of Maidenhead Town Centre and its associated amenities. Maidenhead Rail Station provides a regular service to London Paddington to the east and Reading to the west. Junction 8/9 of the M4 motorway is within a few minutes drive giving access to Heathrow Airport and the M25 motorway. The M40 motorway (Junction 4) is accessed via the A404(M) link road.

### ACCOMMODATION

15' x 11'

|                        | sq ft | sq m   |
|------------------------|-------|--------|
| Ground Floor Warehouse | 4,532 | 421.04 |
| First Floor Office     | 2,441 | 226.78 |
| TOTAL                  | 6,973 | 647.82 |