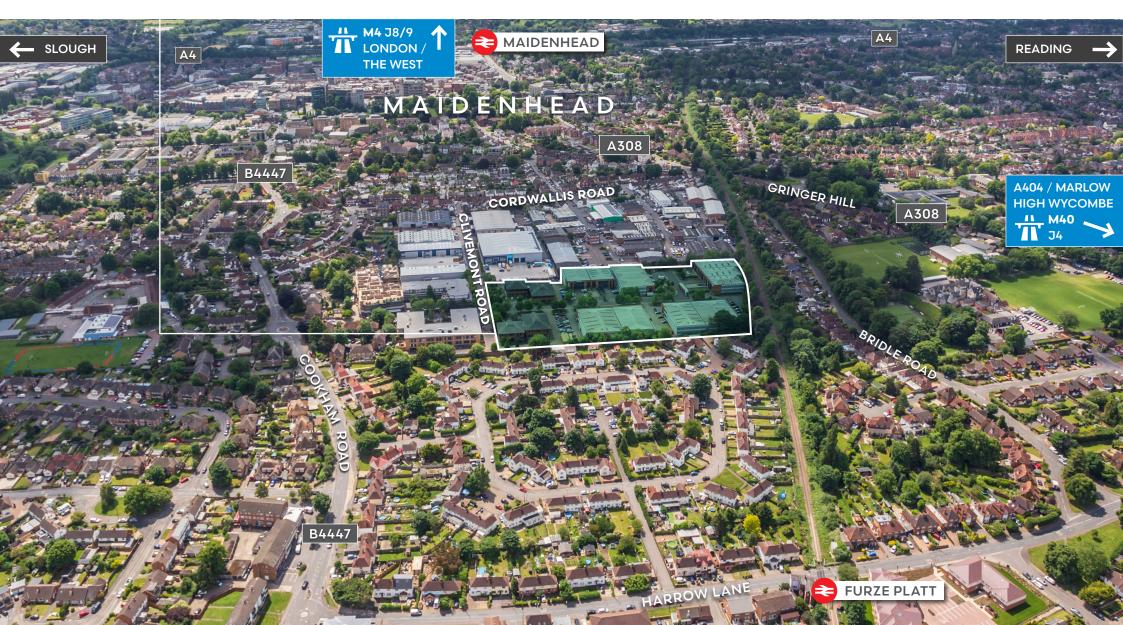

### LOCATION

Cordwallis Park is situated off Cookham Road, half a mile north of Maidenhead Town Centre and its associated amenities. Maidenhead Rail Station provides a regular service to London Paddington to the east and Reading to the west. Junction 8/9 of the M4 motorway is within a few minutes drive giving access to Heathrow Airport and the M25 motorway. The M40 motorway (Junction 4) is accessed via the A404(M) link road.