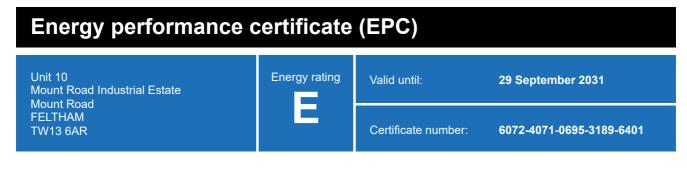

### **Energy rating and score**

This property's energy rating is E.

Properties get a rating from A+ (best) to G (worst) and a score.

The better the rating and score, the lower your property's carbon emissions are likely to be.