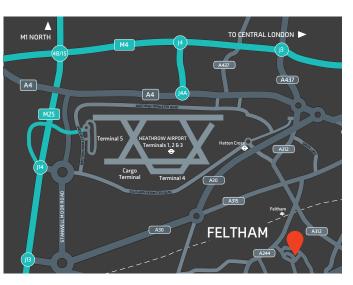

### LOCATION

The property is located next to the established Feltham Corporate Centre which is home to a number of large corporate occupiers including The Jewellery Channel, Arqiva and Sainsbury's.

Feltham town centre is within easy walking distance providing a host of amenities for staff.

Feltham provides easy access to the National Motorway Network with the M3, M4 & M25 all readily accessible.

Heathrow Airport is also within 15 minutes drive.

Feltham train station provides services into London Waterloo, 30 minutes journey time.

#### By road

| Feltham Town Centre       | 3 Mins  | 0.6 miles |
|---------------------------|---------|-----------|
| Feltham Bus/Train Station | 5 Mins  | 1 miles   |
| M3 (J1)                   | 7 Mins  | 2 miles   |
| M4 (J3)                   | 13 Mins | 4 miles   |
| M25 (J13)                 | 15 Mins | 11 miles  |
| Heathrow Airport          | 17 Mins | 6 miles   |
|                           |         |           |