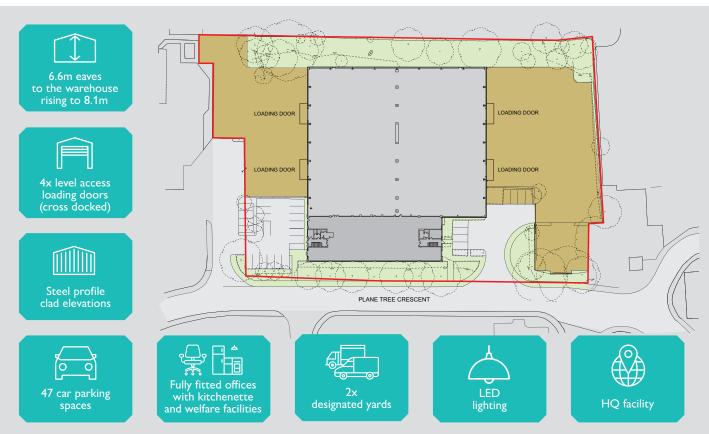

## 40,678 SQ FT (3,779 SQ M) GEA

- Detached modern HQ warehouse unit
- Self contained site of approximately 2.43 acres
- Modern warehouse facility

Offices/showrooms arranged over two floors

Loomis UK

Shop TJC

Jag UFS Internationa UNIT 2A is a cross-docked, refurbished modern industrial warehouse facility on a self-contained site of 2.43 acres. The property is constructed of a steel portal frame arranged as a single storey warehouse together with two storey offices fronting Plane Tree Crescent.

| Accommodation        | sq ft  | sq m    |
|----------------------|--------|---------|
| Warehouse            | 29,602 | 2,750   |
| First Floor Offices  | 5,538  | 514.5   |
| Ground Floor Offices | 5,538  | 514.5   |
| Total (GEA)          | 40,678 | 3,779.1 |