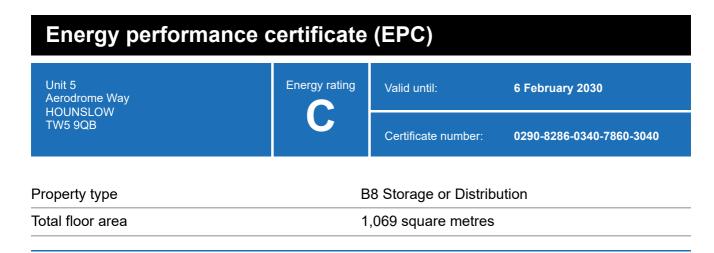

## **Energy rating and score**

This property's energy rating is C.

Properties get a rating from A+ (best) to G (worst) and a score.

The better the rating and score, the lower your property's carbon emissions are likely to be.