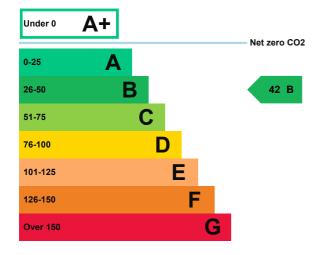

### **Energy rating and score**

This property's energy rating is B.

Properties get a rating from A+ (best) to G (worst) and a score.

The better the rating and score, the lower your property's carbon emissions are likely to be.

## How this property compares to others

Properties similar to this one could have ratings: