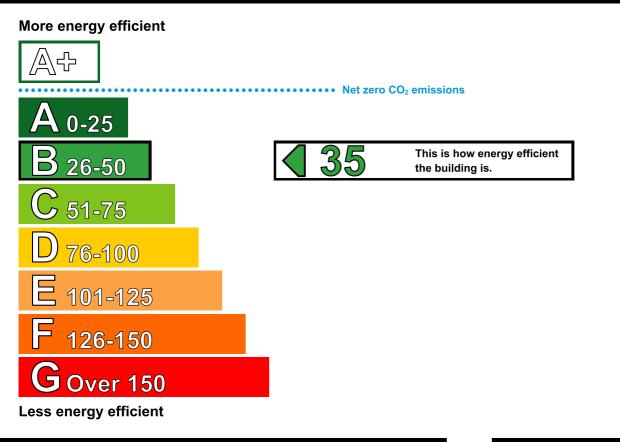

## **Energy Performance Asset Rating**

### **Technical Information**

Main heating fuel:Natural GasBuilding environment:Air ConditioningTotal useful floor area (m²):25502Building complexity (NOS level):5Building emission rate (kgCO2/m²):17.74

#### Benchmarks

Buildings similar to this one could have ratings as follows:

If newly built

If typical of the existing stock