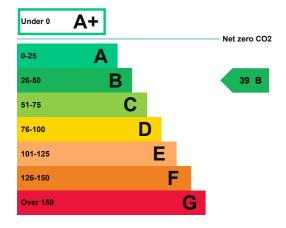

### **Energy rating and score**

This property's energy rating is B.

Properties get a rating from A+ (best) to G (worst) and a score.

The better the rating and score, the lower your property's carbon emissions are likely to be.

## How this property compares to others

Properties similar to this one could have ratings:

| If newly built                   | 18 A |
|----------------------------------|------|
| If typical of the existing stock | 70 C |