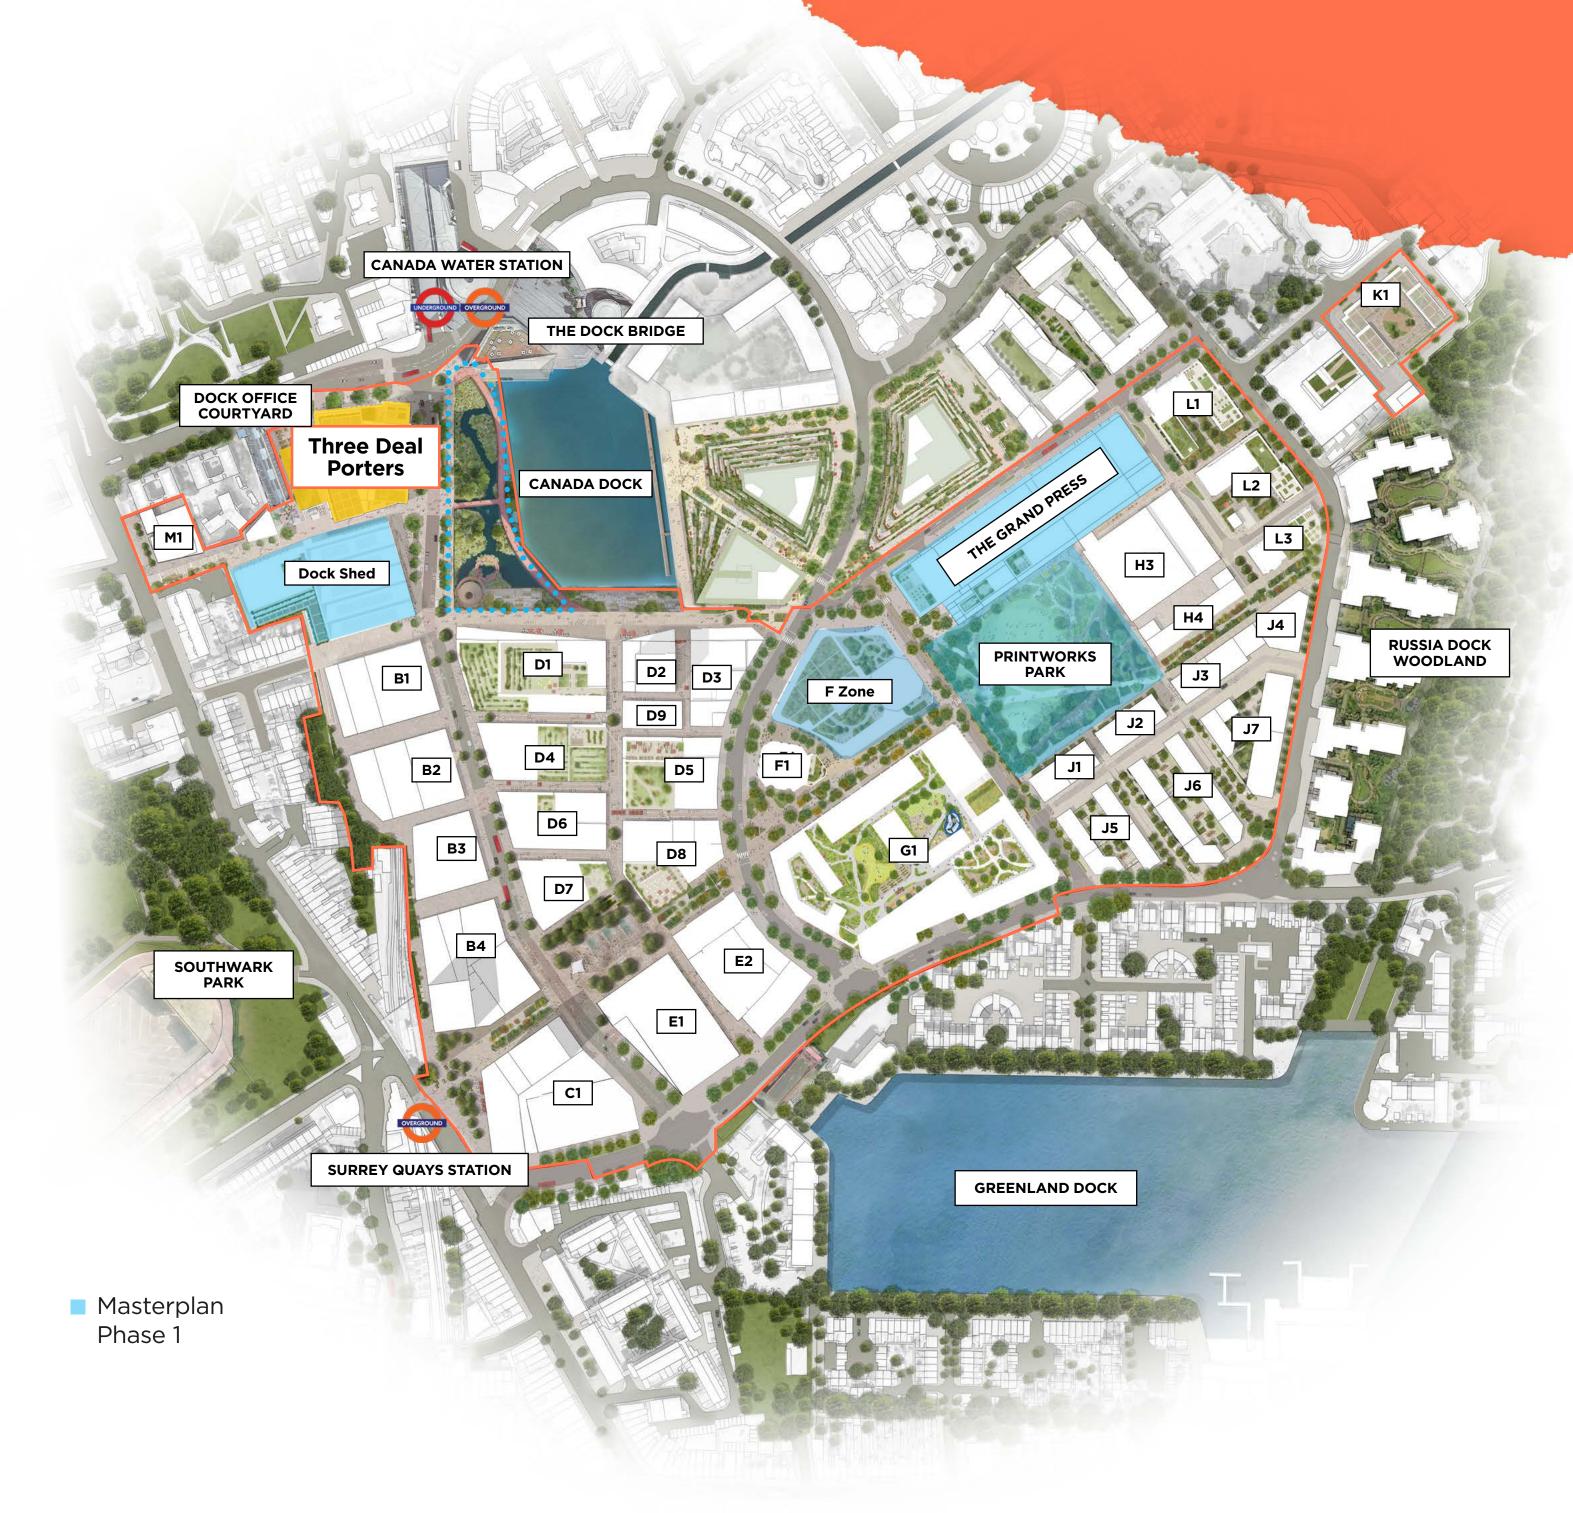

# Canada Water: A new central London district.

The Canada Water Masterplan covers 53 acres and will deliver a new, mixed-use neighbourhood which includes new workspace and homes, as well as new parks and squares, restaurants, retail, leisure, and entertainment in one of London's best-connected locations.

The Masterplan is anchored by three major public spaces: the ecologically restored Canada Dock in the north, a new Town Square in the south, and the 3.5 acre Printworks Park in the east. Sitting on the boundary of the Masterplan are 150 acres of parks and water bodies including Southwark Park, Russia Dock Woodland, Stave Hill Ecological Park, and Greenland Dock – a wealth of outdoor spaces and places to enjoy an active, healthy lifestyle.

#### Connectivity

Canada Water station provides access to the Overground, Jubilee line and is one stop from the Elizabeth Line.

| <del>0</del> <del>0</del> | 2 mins                      |
|---------------------------|-----------------------------|
| <del>0</del> ≥            | 3 mins                      |
| <del>○</del> ≥            | 6 mins                      |
| <b>₹</b>                  | 9 mins                      |
| <del>0</del>              | 11 mins                     |
| <del>0</del> <del>0</del> | 12 mins                     |
| <del>0</del> <del>0</del> | 17 mins                     |
| <del>000</del>            | 18 mins                     |
| <del>0</del> ≠ e~         | 21 mins                     |
| <b>→</b> ★                | 14 mins                     |
| <del>○</del> →            | 44 mins                     |
| <b>₹</b>                  | 47 mins                     |
|                           | → ÷ → → → → → → → → → → → ↓ |

**Dock Office Courtyard**Practical Completion Q1 2025.

**Dock Shed** 180,941 sq ft. Practical Completion Q4 2024.

Canada Dock
Phase 1 public realm.
Practical Completion early 2024.

**The Paper Yard**From signing to occupation in nine months.