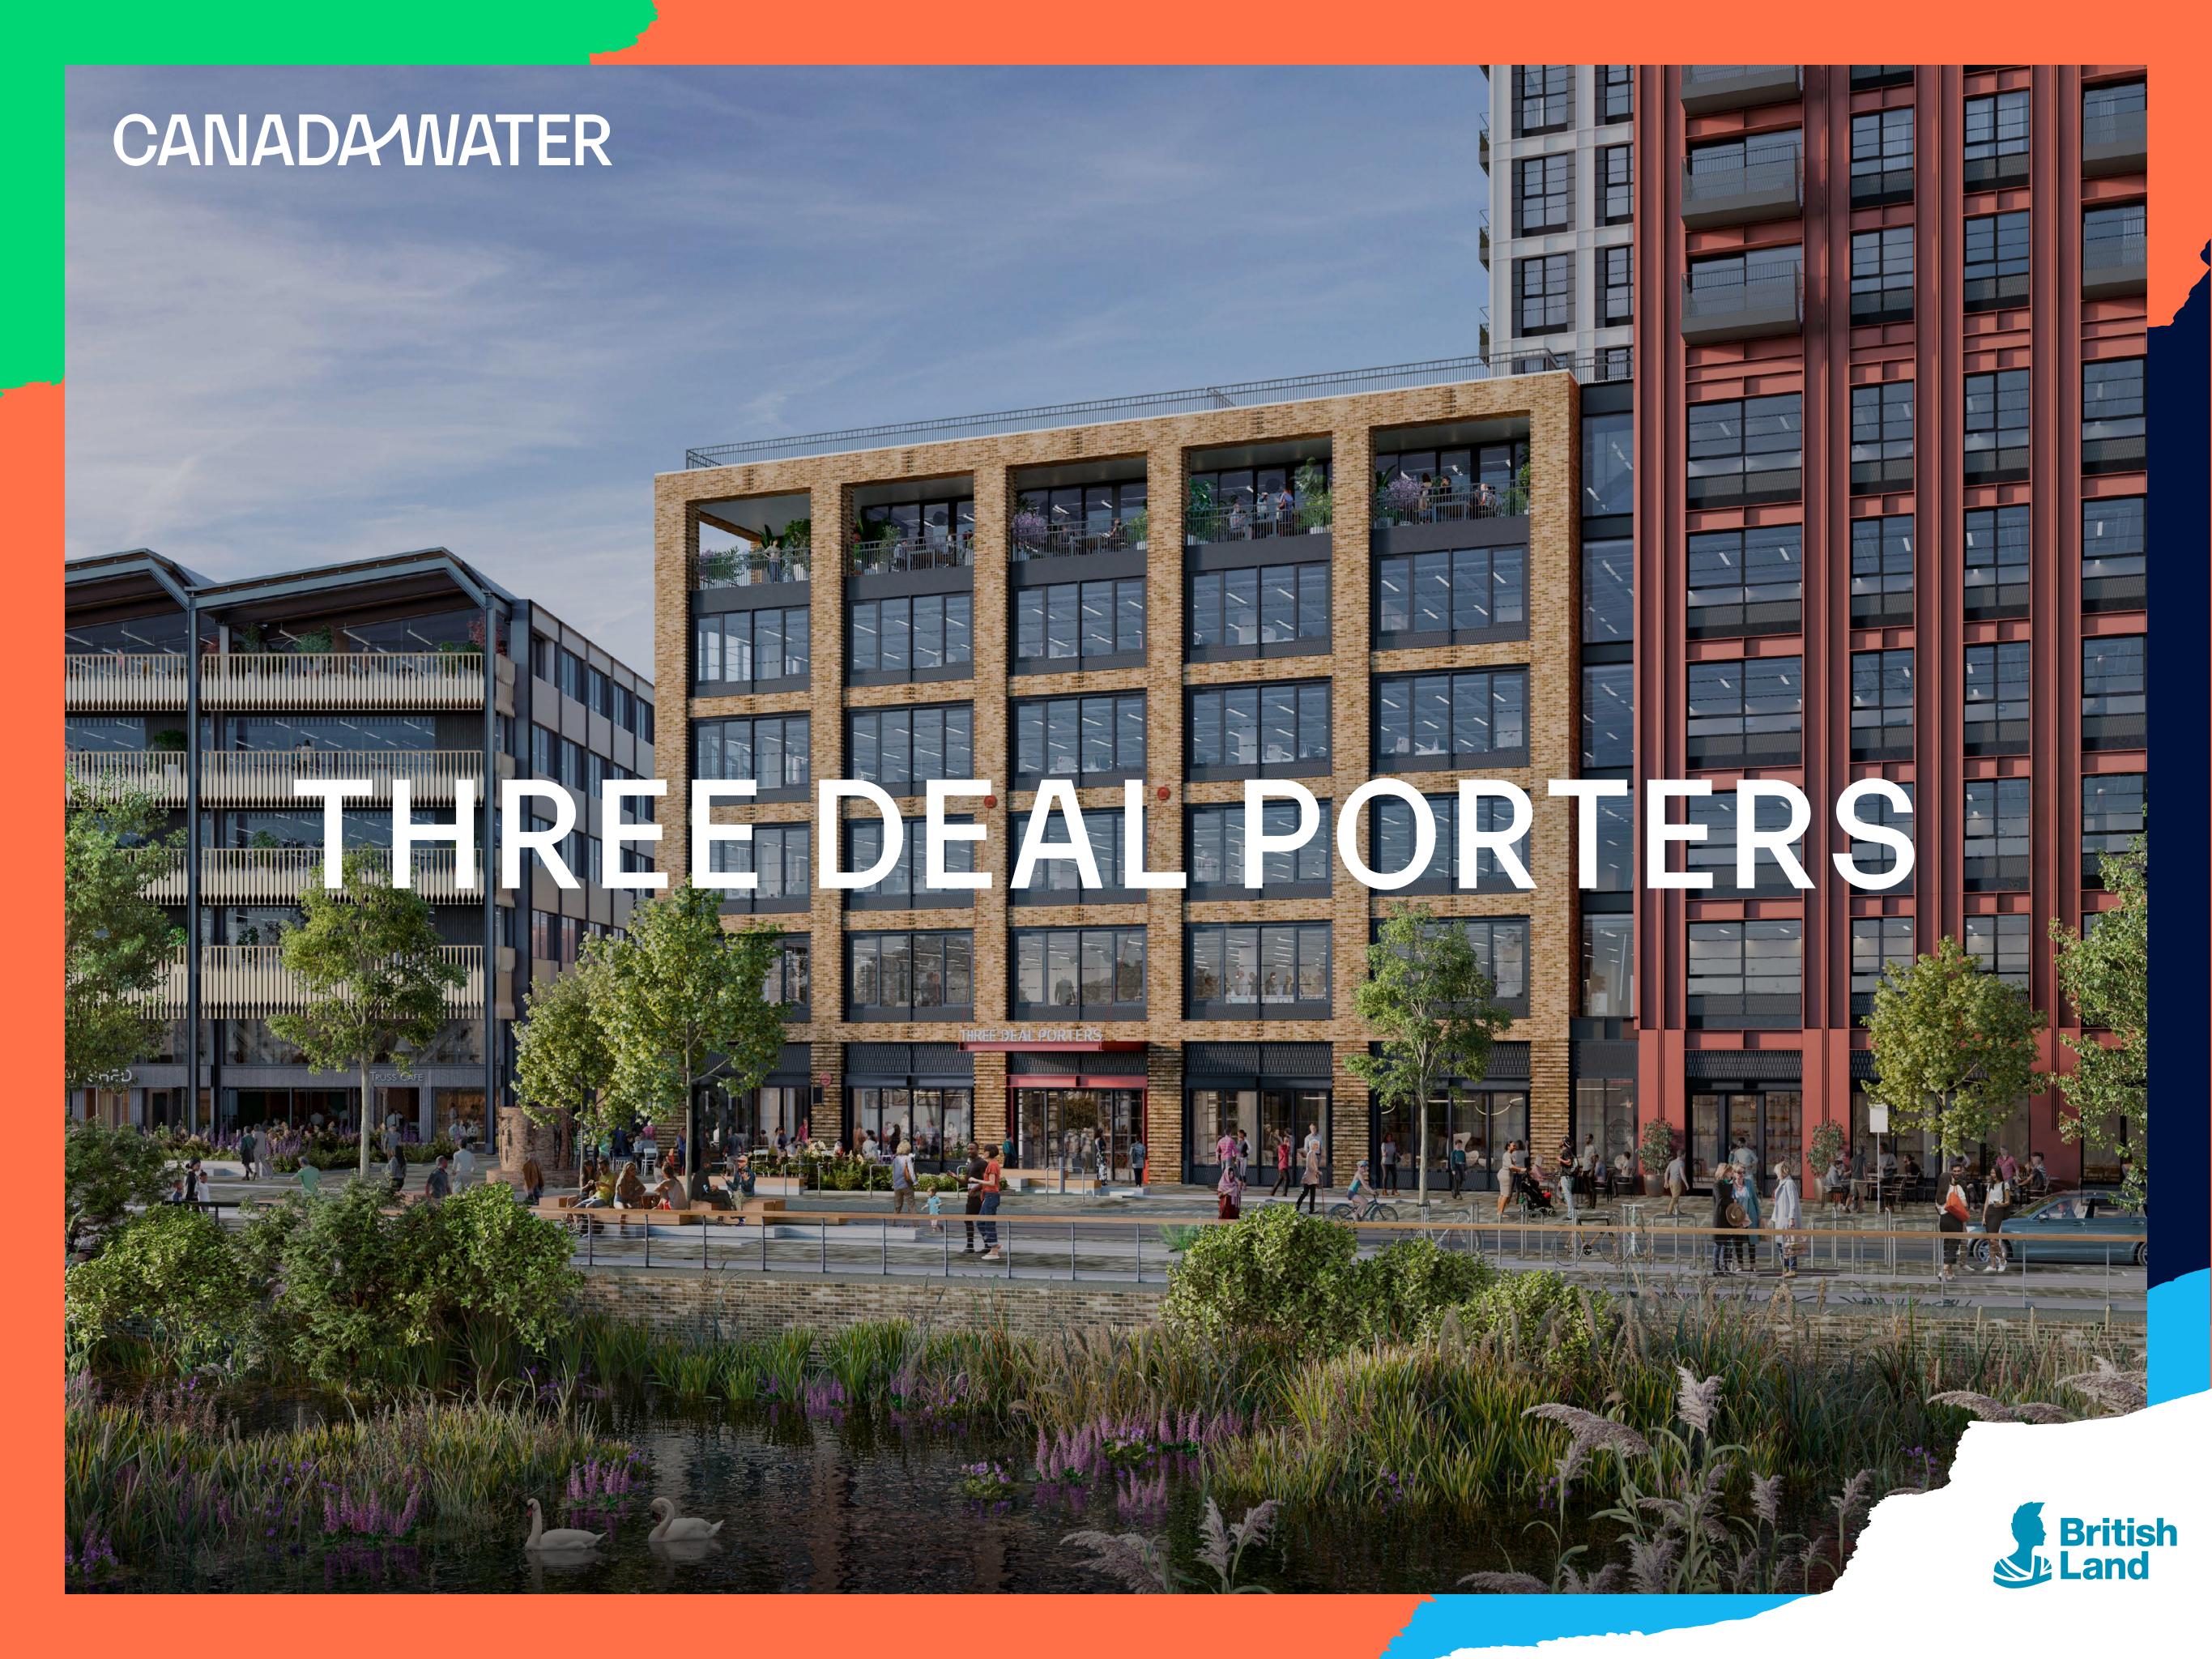

## Summary

- 120,750 sq ft of workspace, set across five floors and designed by award winning architect Allies & Morrison
- Undercover terracing providing all weather outdoor amenity with spectacular views across the water
- Enhanced fresh air with no recirculation; openable windows and outside terraces giving a healthier working environment
- 100% electric office
- Designed occupier upgrade option to create atrium, enhancing visual vertical connectivity
- Highly divisible floorplates
- BREEAM outstanding and BREEAM innovation credit awarded for energy sharing, WELL capital Gold, SmartScore Platinum
- Practical completion Q1 2025
- CLT designed occupier upgrade option to create an atrium, enhancing visual vertical connectivity

# Canada Water: A new central London district.

The Canada Water Masterplan covers 53 acres and will deliver a new, mixed-use neighbourhood which includes new workspace and homes, as well as new parks and squares, restaurants, retail, leisure, and entertainment in one of London's best-connected locations.