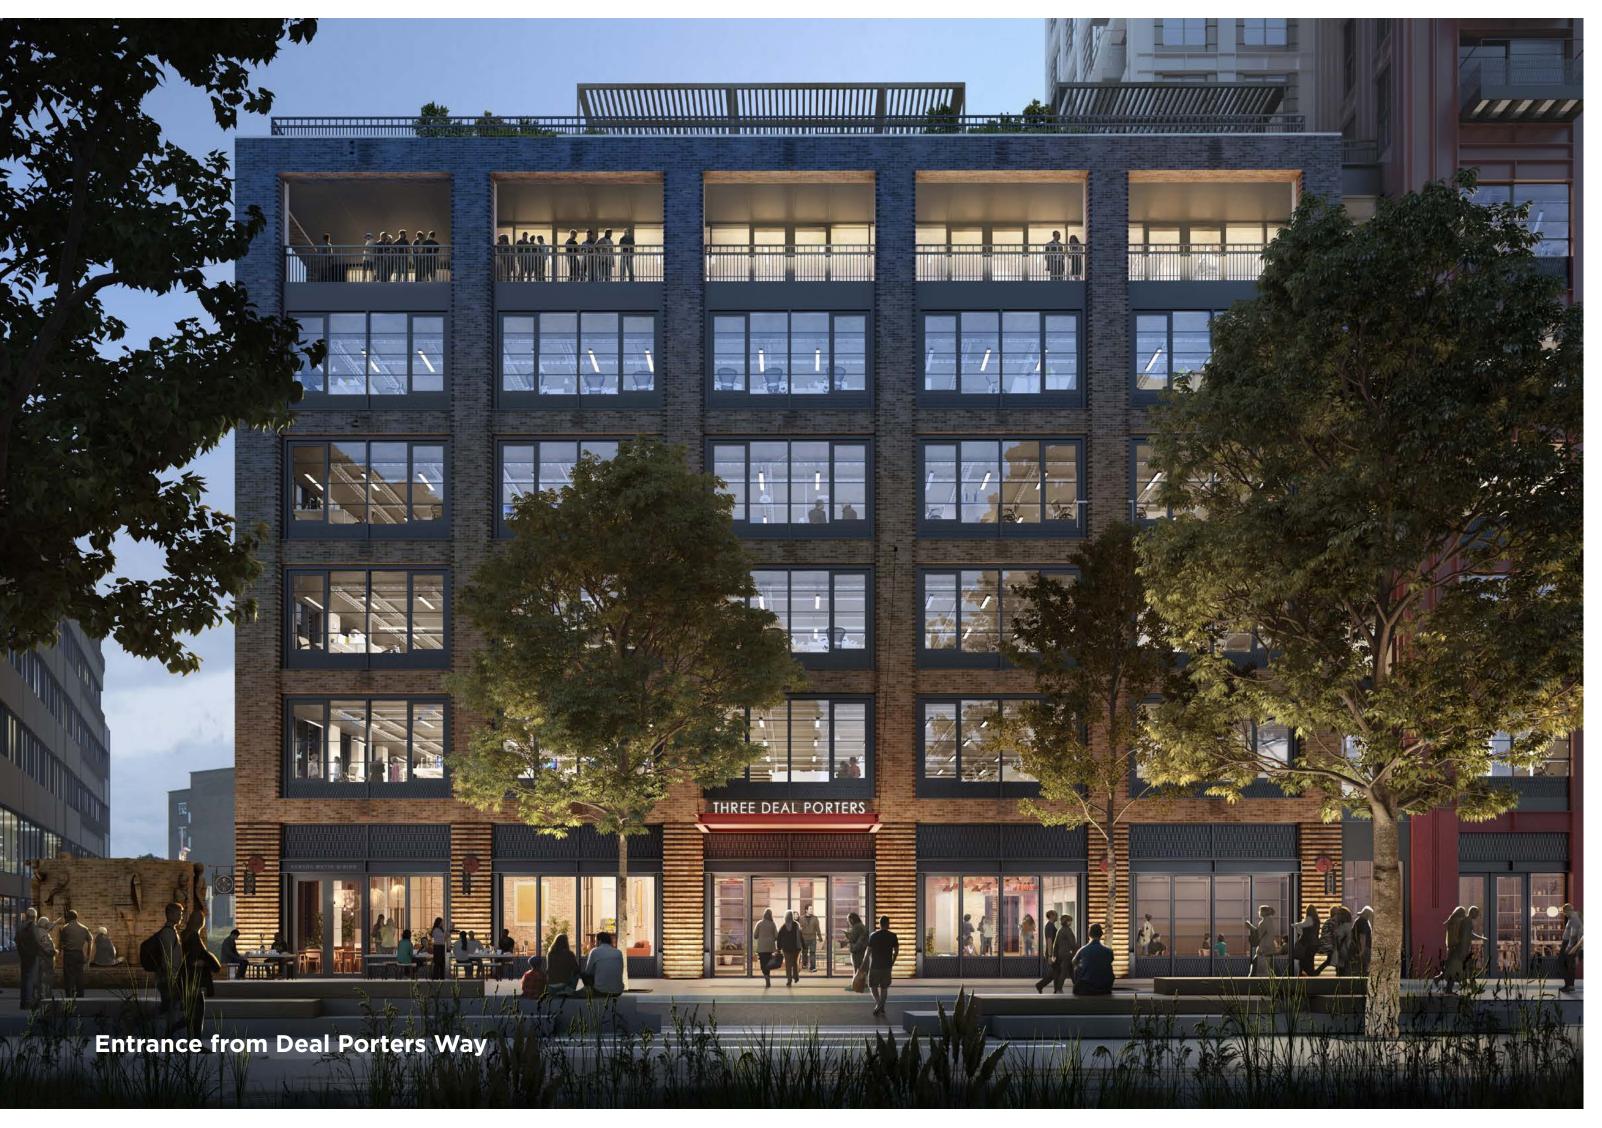

## Summary

- 120,750 sq ft of workspace, set across five floors and designed by award winning architect Allies & Morrison
- Undercover terracing providing all weather outdoor amenity with spectacular views across the water
- Enhanced fresh air with no recirculation; openable windows and outside terraces giving a healthier working environment
- 100% electric office
- Designed occupier upgrade option to create atrium, enhancing visual vertical connectivity
- Highly divisible floorplates
- BREEAM outstanding and BREEAM innovation credit awarded for energy sharing, WELL capital Gold, SmartScore Platinum
- Practical completion Q1 2025
- CLT designed occupier upgrade option to create an atrium, enhancing visual vertical connectivity