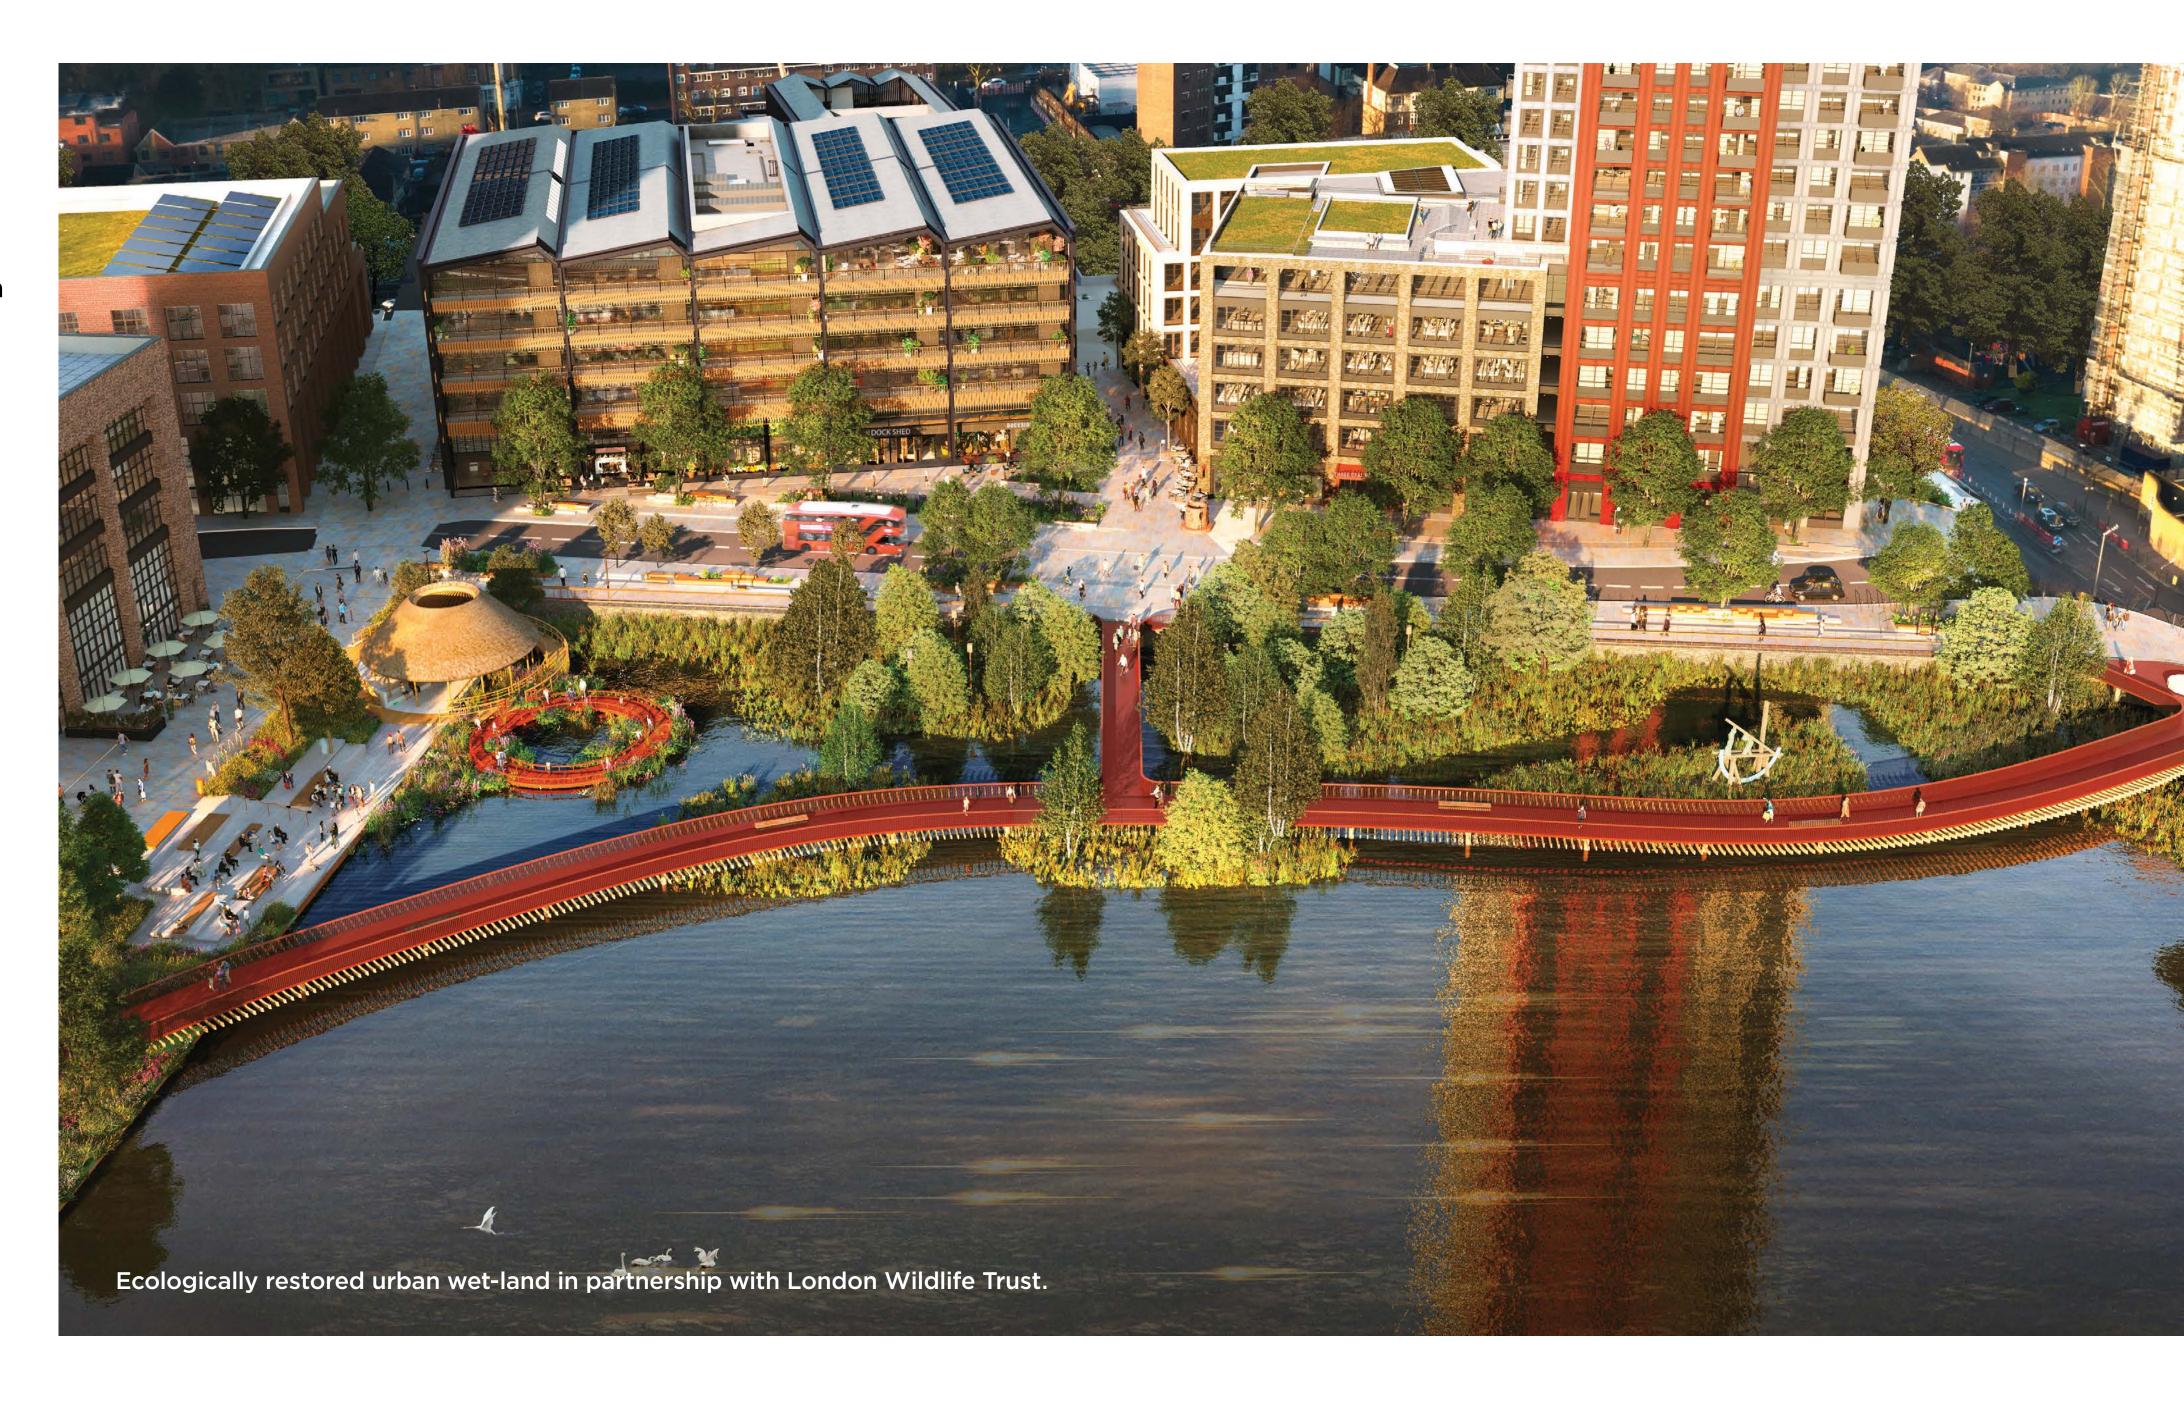

# Canada Water: A new central London district.

The Canada Water Masterplan covers 53 acres and will deliver a new, mixed-use neighbourhood which includes new workspace and homes, as well as new parks and squares, restaurants, retail, leisure, and entertainment in one of London's best-connected locations.

The Masterplan is anchored by three major public spaces: the ecologically restored Canada Dock in the north, a new Town Square in the south, and the 3.5 acre Printworks Park in the east. Sitting on the boundary of the Masterplan are 150 acres of parks and water bodies including Southwark Park, Russia Dock Woodland, Stave Hill Ecological Park, and Greenland Dock – a wealth of outdoor spaces and places to enjoy an active, healthy lifestyle.