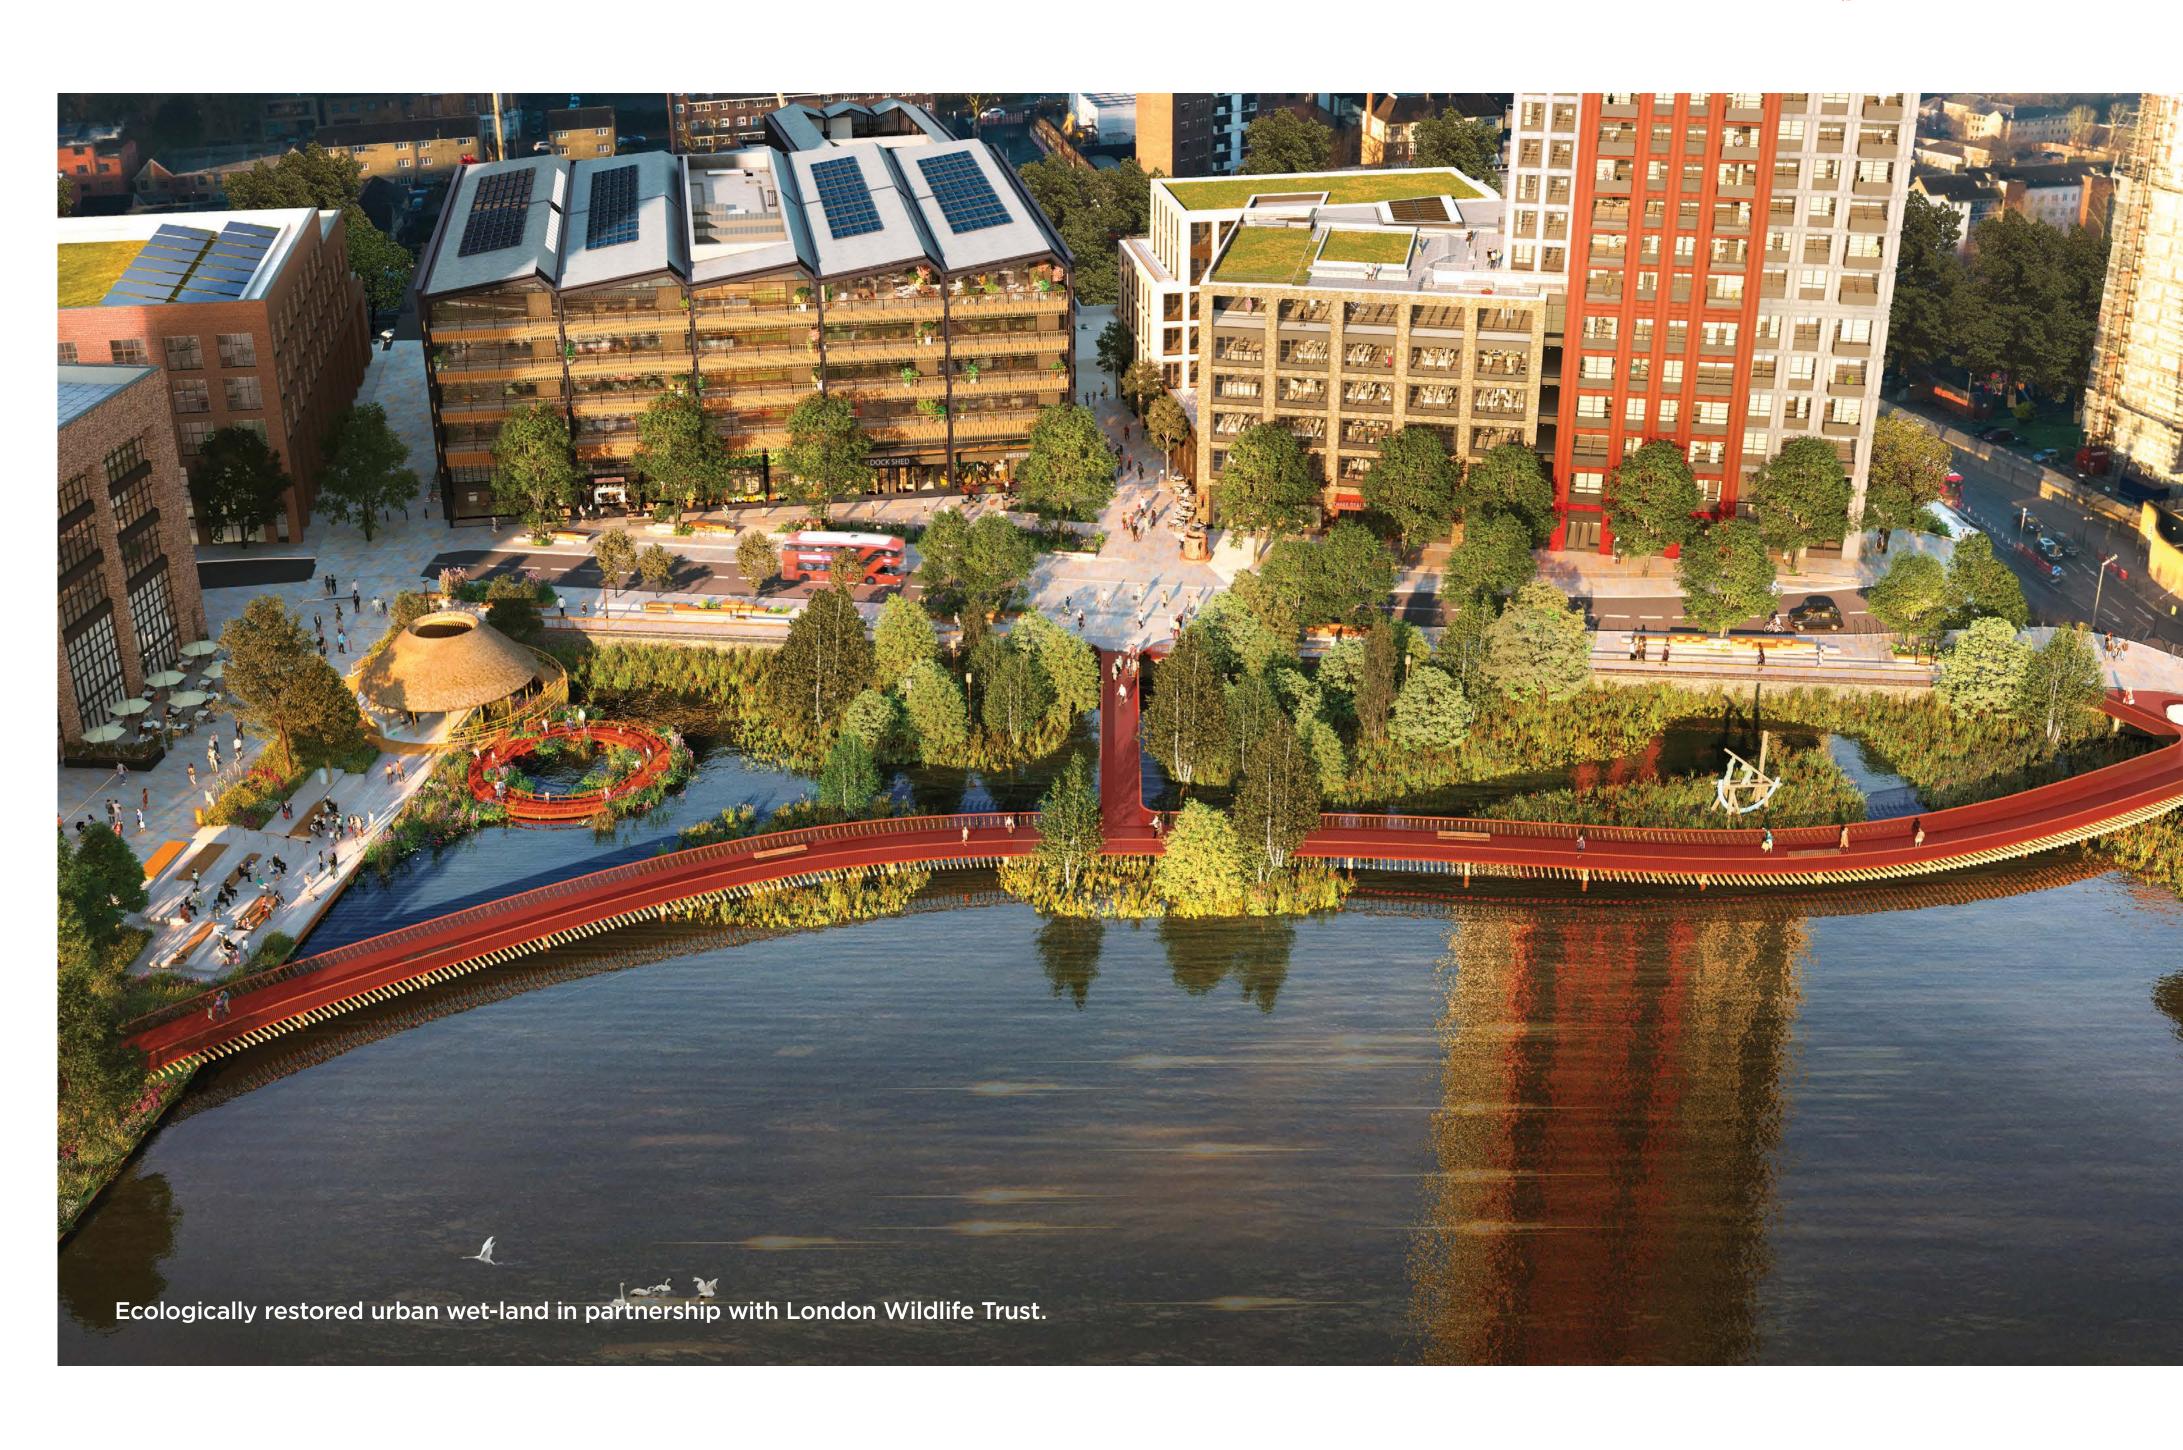

# Canada Water: A new central London district.

The Canada Water Masterplan covers 53 acres and will deliver a new, mixed-use neighbourhood which includes new workspace and homes, as well as new parks and squares, restaurants, retail, leisure, and entertainment in one of London's best-connected locations.

The Masterplan is anchored by three major public spaces: the ecologically restored Canada Dock in the north, a new Town Square in the south, and the 3.5 acre Printworks Park in the east. Sitting on the boundary of the Masterplan are 150 acres of parks and water bodies including Southwark Park, Russia Dock Woodland, Stave Hill Ecological Park, and Greenland Dock – a wealth of outdoor spaces and places to enjoy an active, healthy lifestyle.