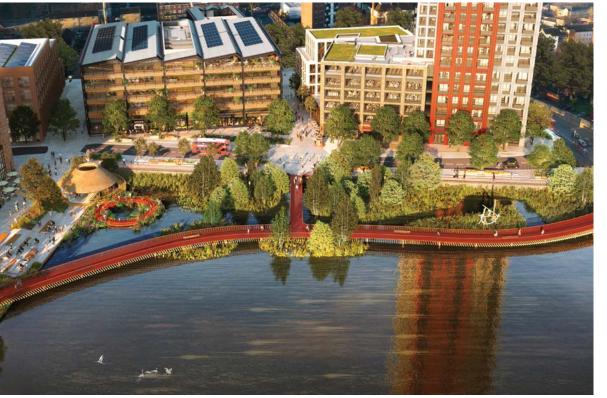

# Canada Water: A new central London district.

The Canada Water Masterplan covers 53 acres and will deliver a new, mixed-use neighbourhood which includes new workspace and homes, as well as new parks and squares, restaurants, retail, leisure, and entertainment in one of London's best-connected locations.

The Masterplan is anchored by three major public spaces: the ecologically restored Canada Dock in the north, a new Town Square in the south, and the 3.5 acre Printworks Park in the east. Sitting on the boundary of the Masterplan are 150 acres of parks and water bodies including Southwark Park, Russia Dock Woodland, Stave Hill Ecological Park, and Greenland Dock – a wealth of outdoor spaces and places to enjoy an active, healthy lifestyle.