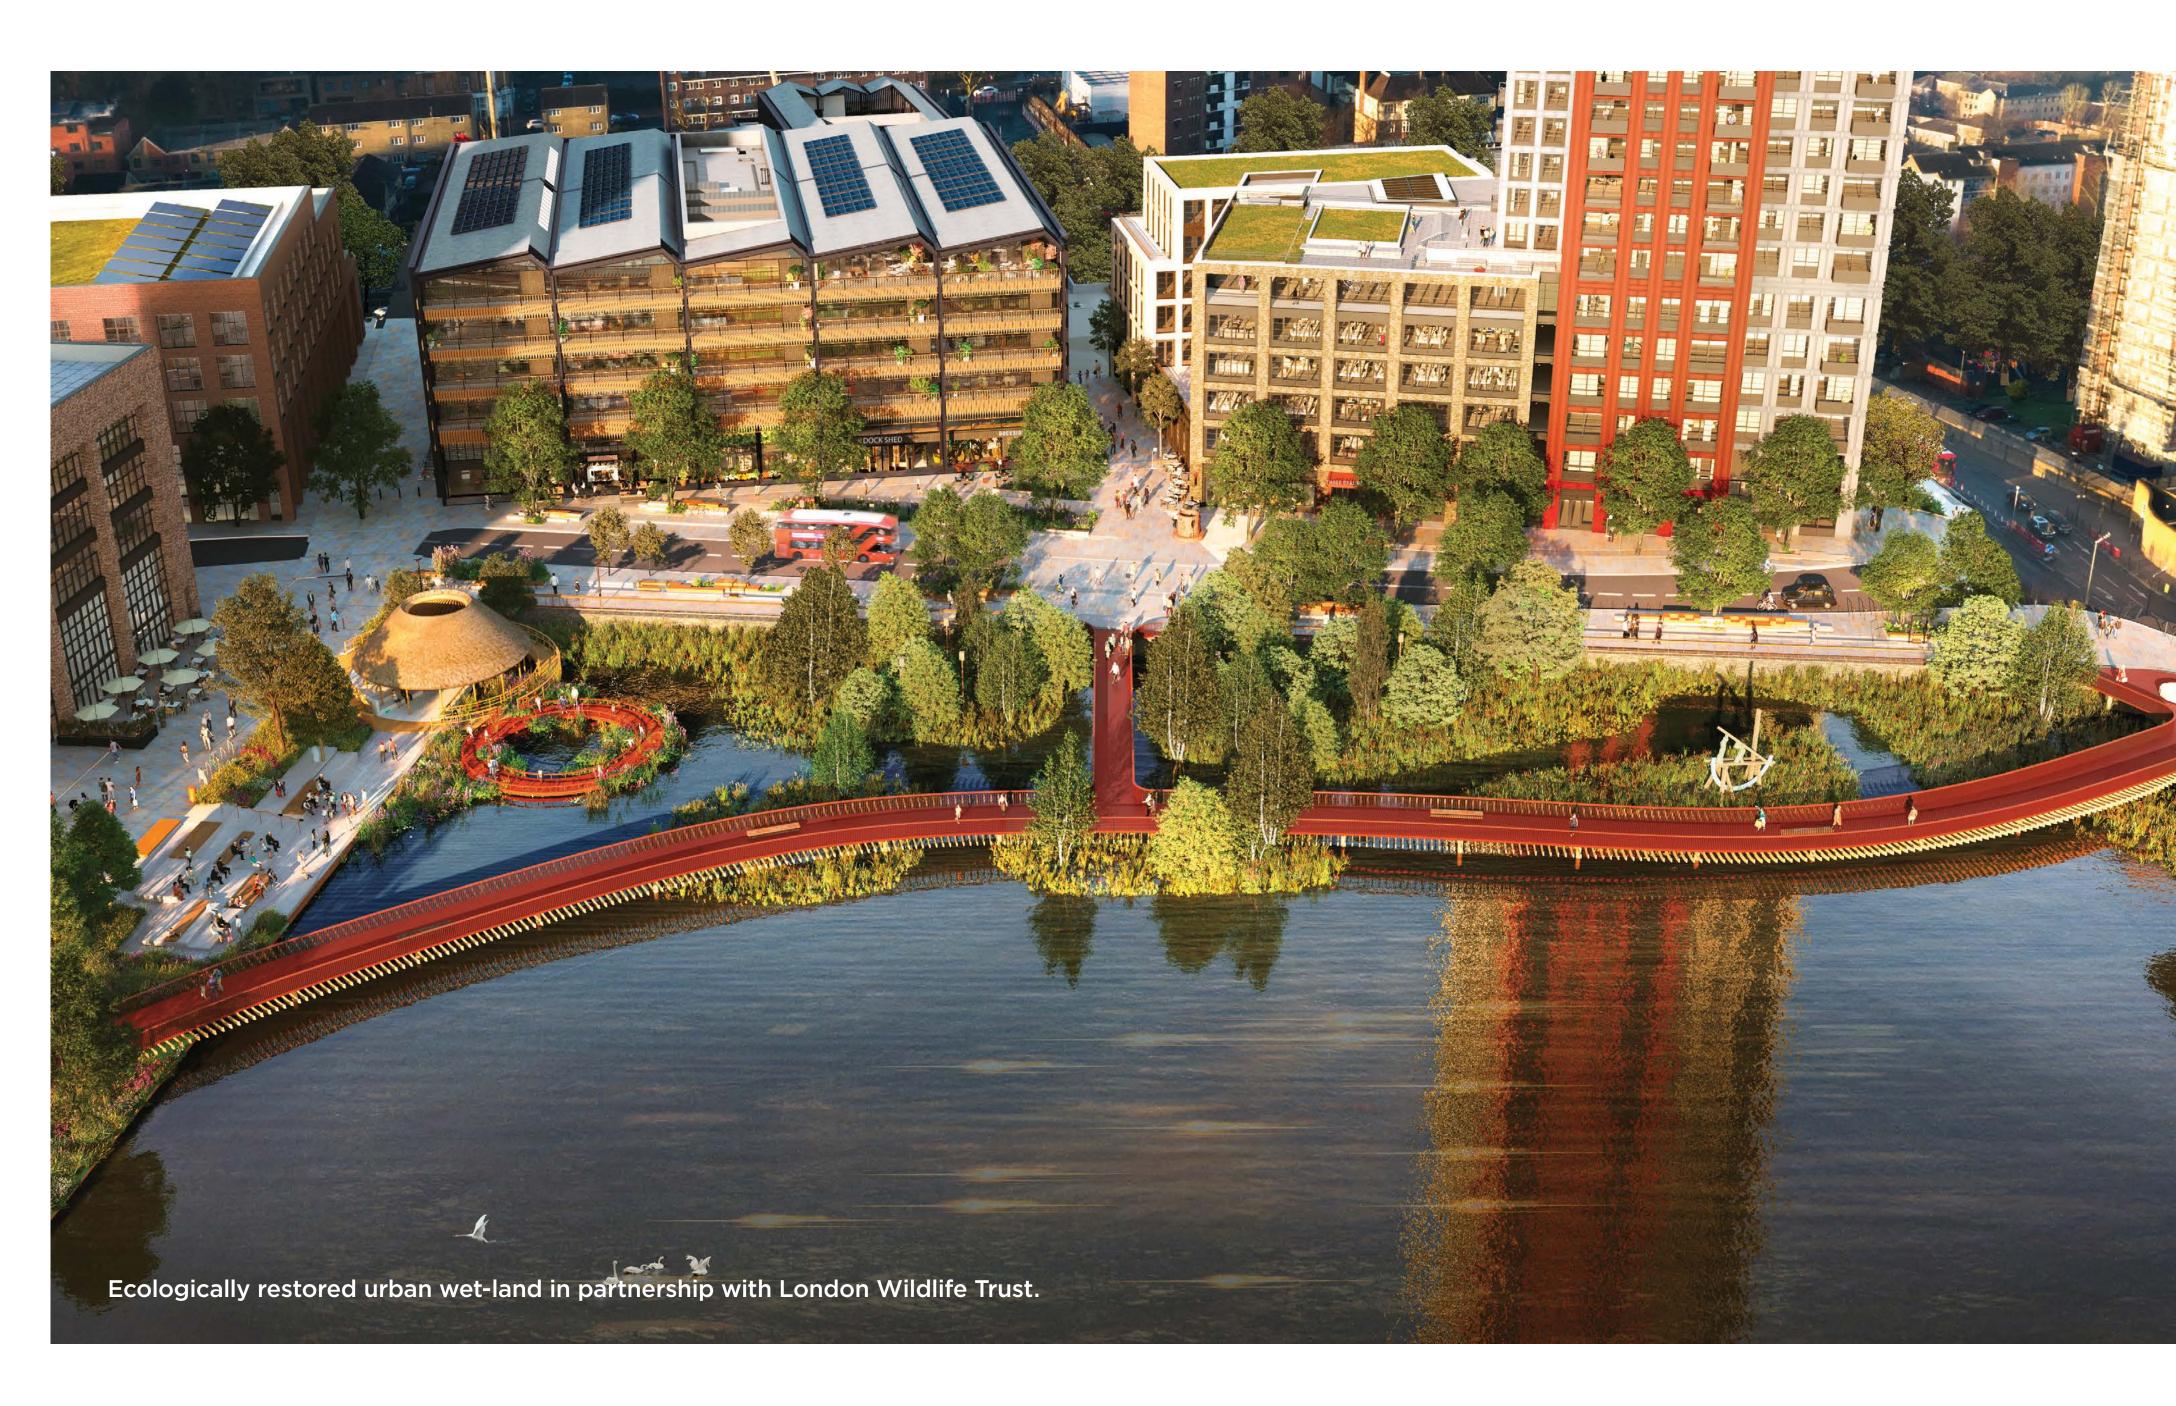

# Canada Water: A new central London district.

The Canada Water Masterplan covers 53 acres and will deliver a new, mixed-use neighbourhood which includes new workspace and homes, as well as new parks and squares, restaurants, retail, leisure, and entertainment in one of London's best-connected locations.

The Masterplan is anchored by three major public spaces: the ecologically restored Canada Dock in the north, a new Town Square in the south, and the 3.5 acre Printworks Park in the east. Sitting on the boundary of the Masterplan are 150 acres of parks and water bodies including Southwark Park, Russia Dock Woodland, Stave Hill Ecological Park, and Greenland Dock – a wealth of outdoor spaces and places to enjoy an active, healthy lifestyle.