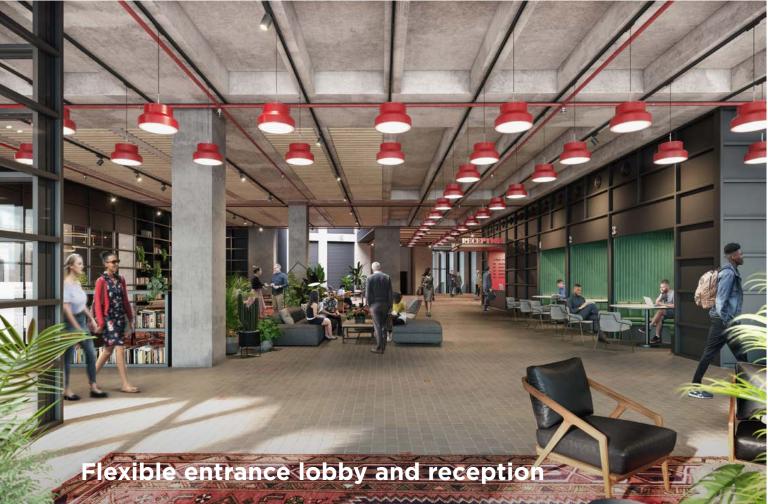

## Summary

- 120,750 sq ft of workspace, set across five floors and designed by award winning architect Allies & Morrison
- Undercover terracing providing all weather outdoor amenity with spectacular views across the water
- Enhanced fresh air with no recirculation; openable windows and outside terraces giving a healthier working environment
- 100% electric office
- Designed occupier upgrade option to create atrium, enhancing visual vertical connectivity
- Highly divisible floorplates
- BREEAM outstanding and BREEAM innovation credit awarded for energy sharing, WELL capital Gold, SmartScore Platinum
- Practical completion Q1 2025
- CLT designed occupier upgrade option to create an atrium, enhancing visual vertical connectivity