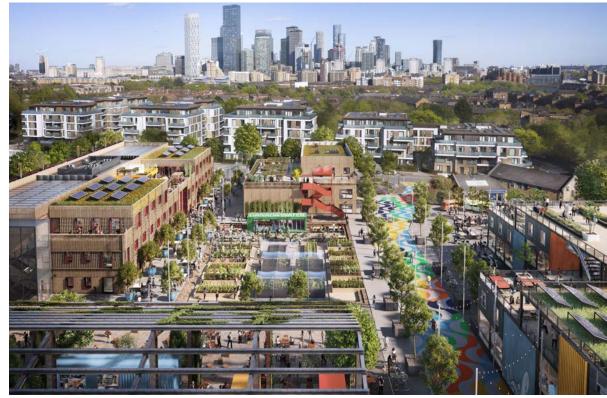

# Canada Water: A new central London district.

The Canada Water Masterplan covers 53 acres and will deliver a new, mixed-use neighbourhood which includes new workspace and homes, as well as new parks and squares, restaurants, retail, leisure, and entertainment in one of London's best-connected locations.

The Masterplan is anchored by three major public spaces: the ecologically restored Canada Dock in the north, a new Town Square in the south, and the 3.5 acre Printworks Park in the east. Sitting on the boundary of the Masterplan are 150 acres of parks and water bodies including Southwark Park, Russia Dock Woodland, Stave Hill Ecological Park, and Greenland Dock – a wealth of outdoor spaces and places to enjoy an active, healthy lifestyle.