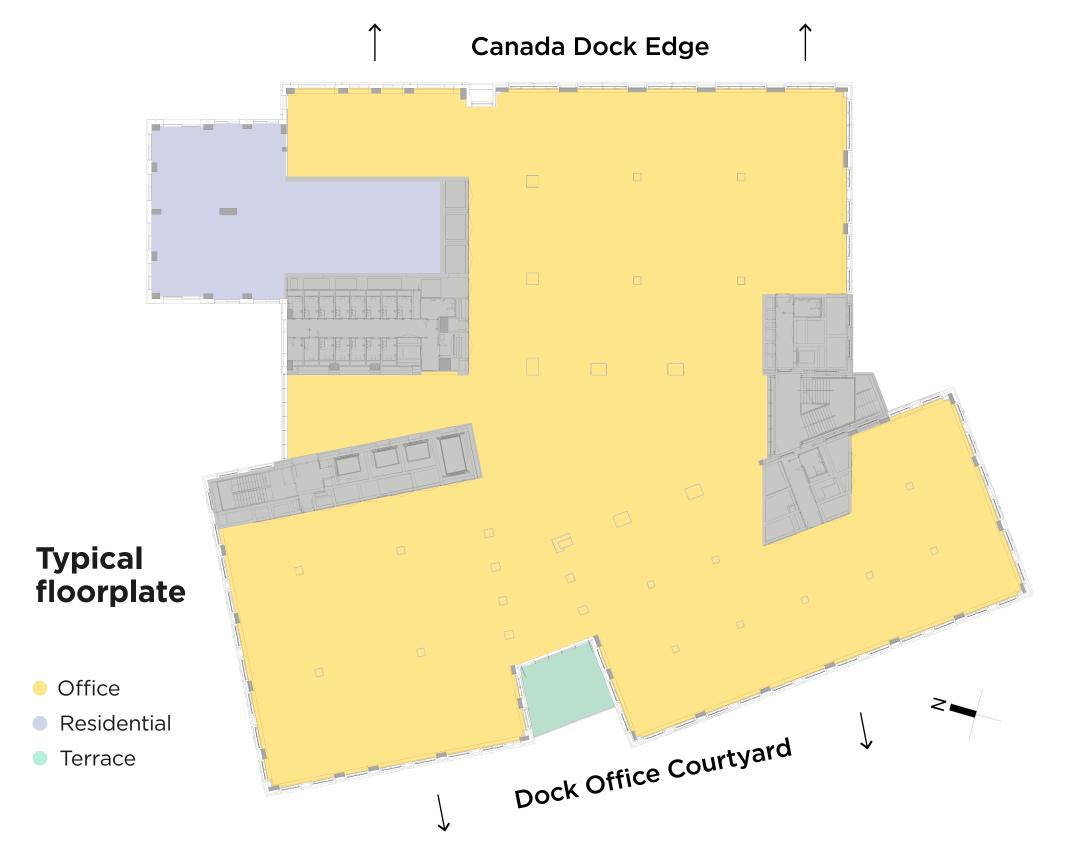

## Summary

- 120,750 sq ft of workspace, set across five floors and designed by award winning architect Allies & Morrison
- Undercover terracing providing all weather outdoor amenity with spectacular views across the water
- Enhanced fresh air with no recirculation; openable windows and outside terraces giving a healthier working environment
- 100% electric office
- Designed occupier upgrade option to create atrium, enhancing visual vertical connectivity
- Highly divisible floorplates
- BREEAM outstanding and BREEAM innovation credit awarded for energy sharing, WELL capital Gold, SmartScore Platinum
- Practical completion Q1 2025
- CLT designed occupier upgrade option to create an atrium, enhancing visual vertical connectivity

| Floor  | Workspace (sq ft) | Terraces (sq ft) |
|--------|-------------------|------------------|
| 05     | 21,334            | 1,991            |
| 04     | 23,605            | 1,270            |
| 03     | 25,274            | 452              |
| 02     | 25,263            | <del>-</del>     |
| O1     | 25,274            | 1,324            |
| Ground | Lobby             | _                |
| Total  | 120,750           | 5,037            |