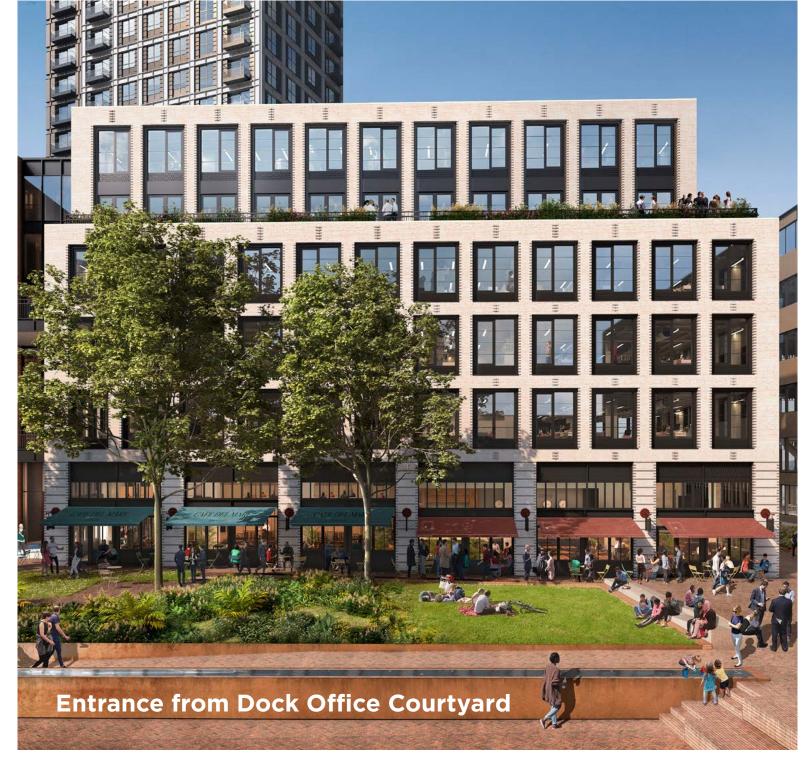

## Summary

- 120,750 sq ft of workspace, set across five floors and designed by award winning architect Allies & Morrison
- Undercover terracing providing all weather outdoor amenity with spectacular views across the water
- Enhanced fresh air with no recirculation; openable windows and outside terraces giving a healthier working environment
- 100% electric office
- Designed occupier upgrade option to create atrium, enhancing visual vertical connectivity
- Highly divisible floorplates
- BREEAM outstanding and BREEAM innovation credit awarded for energy sharing, WELL capital Gold, SmartScore Platinum
- Practical completion Q1 2025
- CLT designed occupier upgrade option to create an atrium, enhancing visual vertical connectivity