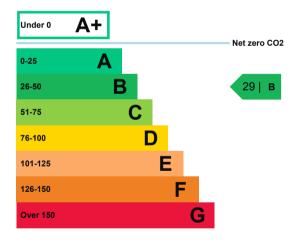

# **Energy efficiency rating for this property**

This property's current energy rating is B.

Properties are given a rating from A+ (most efficient) to G (least efficient).

Properties are also given a score. The larger the number, the more carbon dioxide (CO2) your property is likely to emit.