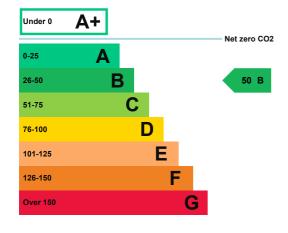

## **Energy rating and score**

This property's energy rating is B.

Properties get a rating from A+ (best) to G (worst) and a score.

The better the rating and score, the lower your property's carbon emissions are likely to be.

# How this property compares to others

Properties similar to this one could have ratings:

| If newly built                   | 16 A |
|----------------------------------|------|
| If typical of the existing stock | 67 C |