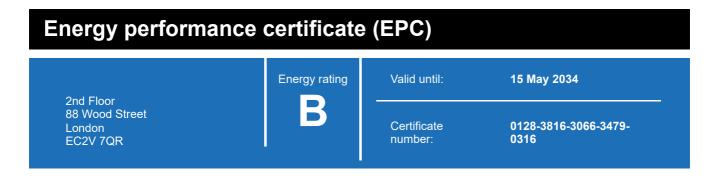

## **Energy rating and score**

This property's energy rating is B.

Properties get a rating from A+ (best) to G (worst) and a score.

The better the rating and score, the lower your property's carbon emissions are likely to be.