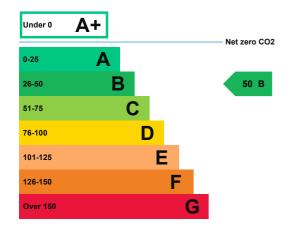

#### **Energy rating and score**

This property's energy rating is B.

Properties get a rating from A+ (best) to G (worst) and a score.

The better the rating and score, the lower your property's carbon emissions are likely to be.