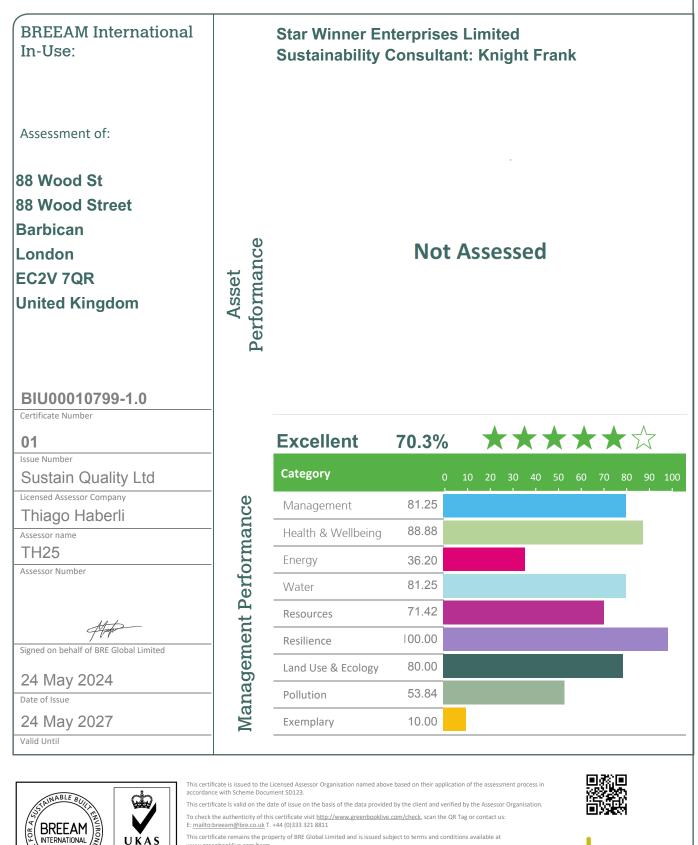

## BREEAM®

Code for a Sustainable Built Environment www.breeam.com

| BREEAM In-Use<br>The assessment of:<br>88 Wood St<br>88 Wood Street<br>Barbican<br>London<br>EC2V 7QR<br>United Kingdom | We BREEAM<br>INTERNATIONAL |
|-------------------------------------------------------------------------------------------------------------------------|----------------------------|
| has been carried out according to Technical Manual:<br>BREEAM International In-Use: Commercial Version 6                |                            |
| by a Licensed Assessor for:                                                                                             |                            |
| Star Winner Enterprises Limited                                                                                         |                            |
| Sustainability Consultant: Knight Frank                                                                                 |                            |
| Total area of assessment (m <sup>2</sup> ): <b>103305.00</b>                                                            |                            |
| Certificate Number: BIU00010799-1.0                                                                                     | Issue: <b>01</b>           |
| The assessment process is certified by BRE Global Limited in accordance with the requirements of Scheme Document SD6063 |                            |
| Asset Performance:                                                                                                      | Sustain Quality Ltd        |
|                                                                                                                         | Licensed Assessor Company  |
| Not Assessed                                                                                                            | Thiago Haberli             |
|                                                                                                                         | Assessor name              |
|                                                                                                                         | TH25                       |
|                                                                                                                         | Assessor Number            |

## Management Performance: 70.3%

Excellent

Signed for on behalf of BRE Global Limited

24 May 2024

Date of Issue

24 May 2027

Valid Until

This certificate is issued to the Licensed Assessor Organisation named above based on their application of the assessment process in