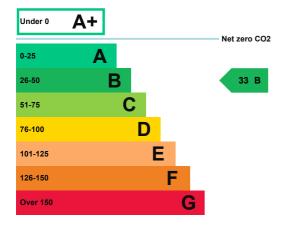

### **Energy rating and score**

This property's energy rating is B.

Properties get a rating from A+ (best) to G (worst) and a score.

The better the rating and score, the lower your property's carbon emissions are likely to be.

### Breakdown of this property's energy performance

| Main heating fuel                          | Natural Gas      |
|--------------------------------------------|------------------|
| Building environment                       | Air Conditioning |
| Assessment level                           | 4                |
| Building emission rate (kgCO2/m2 per year) | 20.19            |
| Primary energy use (kWh/m2 per year)       | 119              |
|                                            |                  |