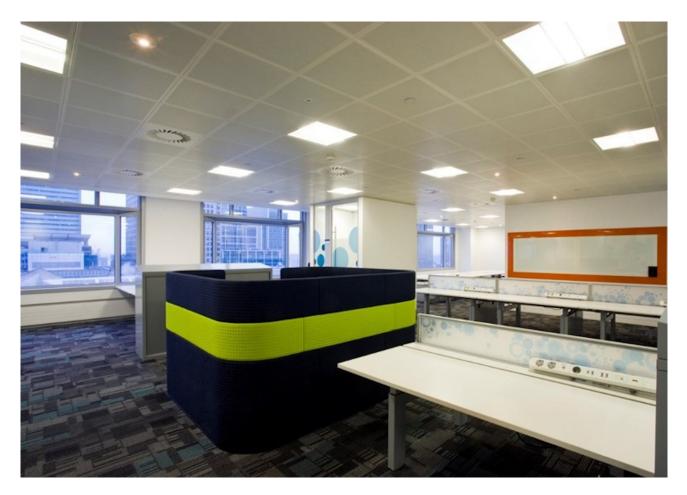

#### Specification

The floors will be delivered in a combination of shell and floor and CAT A.

CAT A description:

- Ceiling detail open for discussion
- Floor to ceiling heights c.2.7 metres (assuming suspended ceiling)
- LED lighting
- Metal tiled raised floor (Typical void 145mm 300mm)
- Refurbished WCs
- FAT VAV air conditioning system
- 8 x 24 person passenger lifts serving the upper stack
- 1 x 3,900 kg goods
- 8 standby generators
- Bicycle racks & Showers
- Nuffield Health club (with swimming pool)