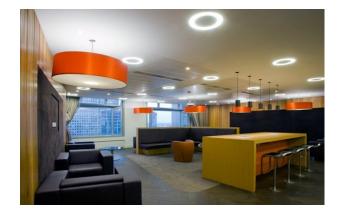

#### Specification

The floors will be delivered in a combination of shell and floor and CAT A.

CAT A description:

- Ceiling detail open for discussion
- Floor to ceiling heights c.2.7 metres (assuming suspended ceiling)
- LED lighting
- Metal tiled raised floor (Typical void 145mm 300mm)
- Refurbished WCs
- FAT VAV air conditioning system
- 8 x 24 person passenger lifts serving the upper stack
- 1 x 3,900 kg goods
- 8 standby generators
- Bicycle racks & Showers
- Nuffield Health club (with swimming pool)