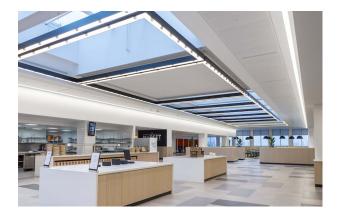

#### Specification

The floors will be delivered in a combination of shell and floor and CAT A.

CAT A description:

- Ceiling detail open for discussion
- Floor to ceiling heights c.2.7 metres (assuming suspended ceiling)
- LED lighting
- Metal tiled raised floor (Typical void 145mm 300mm)
- Refurbished WCs
- FAT VAV air conditioning system
- 8 x 24 person passenger lifts serving the upper stack
- 1 x 3,900 kg goods
- 8 standby generators
- Bicycle racks & Showers
- Nuffield Health club (with swimming pool)