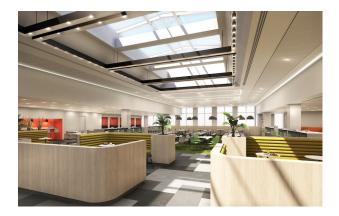

#### Specification

The floors will be delivered in a combination of shell and floor and CAT A.

CAT A description:

- Ceiling detail open for discussion
- Floor to ceiling heights c.2.7 metres (assuming suspended ceiling)
- LED lighting
- Metal tiled raised floor (Typical void 145mm 300mm)
- Refurbished WCs
- FAT VAV air conditioning system
- 8 x 24 person passenger lifts serving the upper stack
- 1 x 3,900 kg goods
- 8 standby generators
- Bicycle racks & Showers
- Nuffield Health club (with swimming pool)