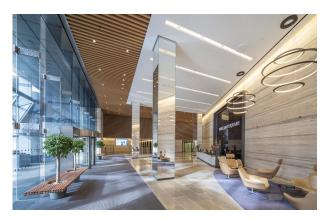

#### Location

Located in the heart of Canary Wharf and with access to 300+ shops bars and restaurants, 20 acres of outdoor space and a calendar of 200+ arts and events, One Cabot Square offers the perfect balance of work and play.

#### Specification

The floors will be delivered in a combination of shell and floor and CAT A.

CAT A description:

- Ceiling detail open for discussion
- Floor to ceiling heights c.2.7 metres (assuming suspended ceiling)
- LED lighting
- Metal tiled raised floor (Typical void 145mm 300mm)
- Refurbished WCs
- FAT VAV air conditioning system
- 8 x 24 person passenger lifts serving the upper stack
- 1 x 3,900 kg goods
- 8 standby generators
- Bicycle racks & Showers
- Nuffield Health club (with swimming pool)