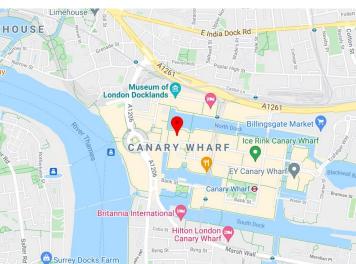

#### Location

Located in the heart of Canary Wharf and with access to 300+ shops bars and restaurants, 20 acres of outdoor space and a calendar of 200+ arts and events, One Cabot Square offers the perfect balance of work and play.

Canary Wharf Underground Station (Jubilee Line, DLR & Crossrail) and West India Quay (DLR) are both within close proximity of the building.