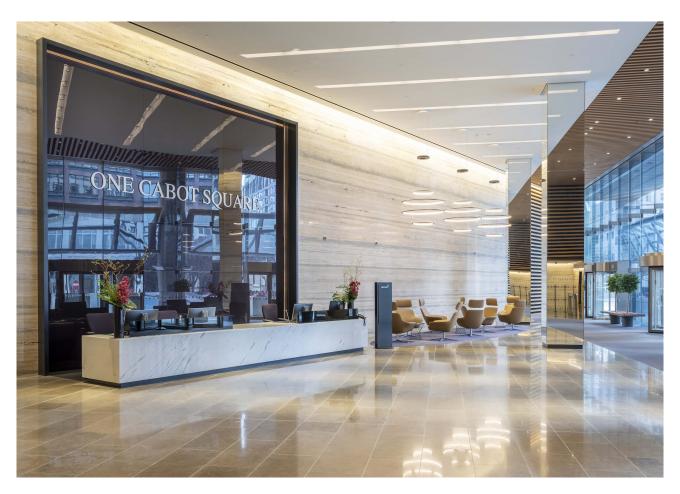

#### Location

Located in the heart of Canary Wharf and with access to 300+ shops bars and restaurants, 20 acres of outdoor space and a calendar of 200+ arts and events, One Cabot Square offers the perfect balance of work and play.

#### Specification

The floors will be delivered in a combination of shell and floor and CAT A.

CAT A description:

- Ceiling detail open for discussion
- Floor to ceiling heights c.2.7 metres (assuming suspended ceiling)
- LED lighting
- Metal tiled raised floor (Typical void 145mm 300mm)
- Refurbished WCs
- FAT VAV air conditioning system
- 8 x 24 person passenger lifts serving the upper stack
- 1 x 3,900 kg goods
- 8 standby generators
- Bicycle racks & Showers
- Nuffield Health club (with swimming pool)