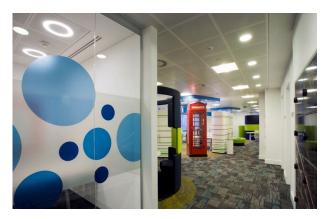

#### Specification

The floors will be delivered in a combination of shell and floor and CAT A.

CAT A description:

- Ceiling detail open for discussion
- Floor to ceiling heights c.2.7 metres (assuming suspended ceiling)
- LED lighting
- Metal tiled raised floor (Typical void 145mm 300mm)
- Refurbished WCs
- FAT VAV air conditioning system
- 8 x 24 person passenger lifts serving the upper stack
- 1 x 3,900 kg goods
- 8 standby generators
- Bicycle racks & Showers
- Nuffield Health club (with swimming pool)