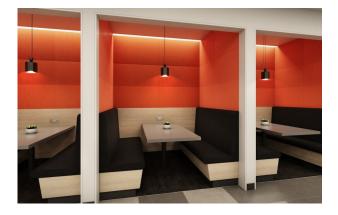

#### Specification

The floors will be delivered in a combination of shell and floor and CAT A.

CAT A description:

- Ceiling detail open for discussion
- Floor to ceiling heights c.2.7 metres (assuming suspended ceiling)
- LED lighting
- Metal tiled raised floor (Typical void 145mm 300mm)
- Refurbished WCs
- FAT VAV air conditioning system
- 8 x 24 person passenger lifts serving the upper stack
- 1 x 3,900 kg goods
- 8 standby generators
- Bicycle racks & Showers
- Nuffield Health club (with swimming pool)