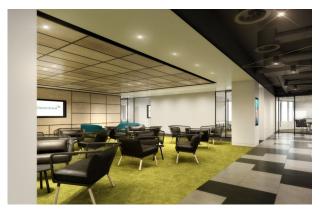

#### Specification

The floors will be delivered in a combination of shell and floor and CAT A.

CAT A description:

- Ceiling detail open for discussion
- Floor to ceiling heights c.2.7 metres (assuming suspended ceiling)
- LED lighting
- Metal tiled raised floor (Typical void 145mm 300mm)
- Refurbished WCs
- FAT VAV air conditioning system
- 8 x 24 person passenger lifts serving the upper stack
- 1 x 3,900 kg goods
- 8 standby generators
- Bicycle racks & Showers
- Nuffield Health club (with swimming pool)