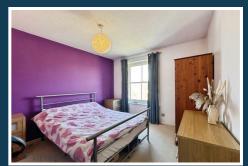

# Bedroom

# 10'11" x 10'2" (3.34m x 3.12m)

Generous double bedroom with glazed window and cupboard for storage.