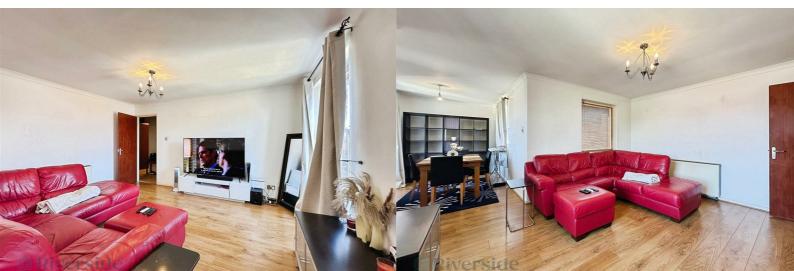

# Lounge/Dining Room

23'7" x 14'6" max (7.19m x 4.42m max)

A bright and spacious room with multiple glazed windows flooding the space with natural light. Laminate flooring and storage heaters.