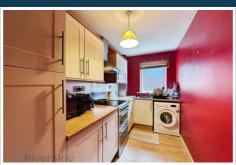

#### Kitchen

# 11'6" x 5'10" (3.52m x 1.78m)

With glazed window over looking to the atrium. Fitted with a range of base and wall mounted units, laminated work surfaces, inset stainless sink sink, freestanding cooker and extractor over and integrated fridge/ freezer.