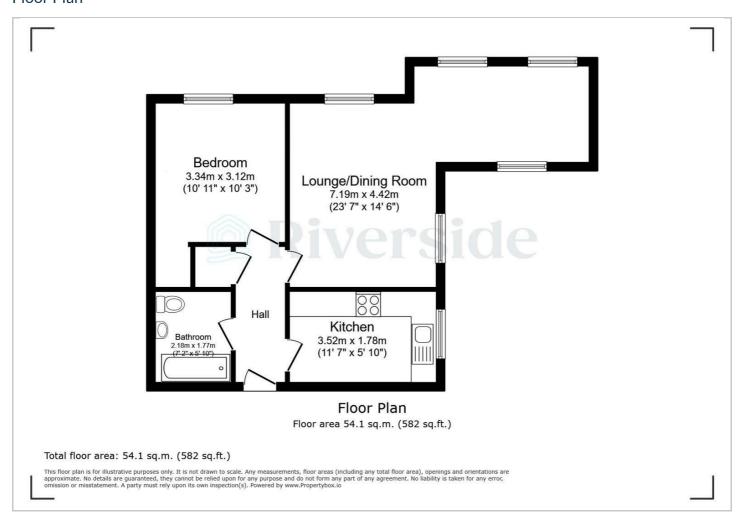

## Floor Plan

# Hallway

Private entrance into the apartment via solid door. With storage cupboard and access to all rooms.

# Lounge/Dining Room

23'7" x 14'6" max (7.19m x 4.42m max)

A bright and spacious room with multiple glazed windows flooding the space with natural light. Laminate flooring and storage heaters.

# 11'6" x 5'10" (3.52m x 1.78m)

With glazed window over looking to the atrium. Fitted with a range of base and wall mounted units, laminated work surfaces, inset stainless sink sink, freestanding cooker and extractor over and integrated fridge/ freezer.

# 10'11" x 10'2" (3.34m x 3.12m)

Generous double bedroom with glazed window and cupboard for storage.

#### 7'1" x 5'9" (2.18m x 1.77m)

Fitted with a three-piece suite in white, comprising panelled bath with shower over, low level WC and pedestal sink unit.