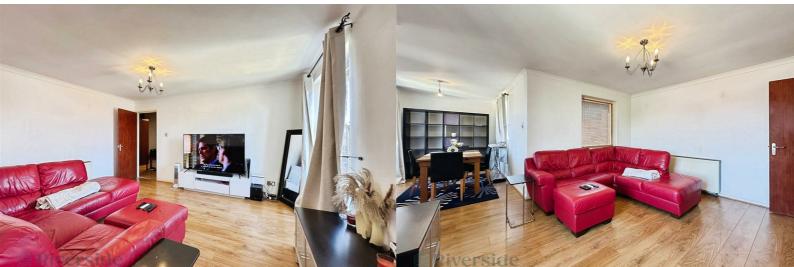

# Lounge/ Dining Room

23'7" x 14'6" max (7.19m x 4.42m max)

A bright and spacious room with multiple glazed windows flooding the space with natural light. Laminate flooring and storage heaters.