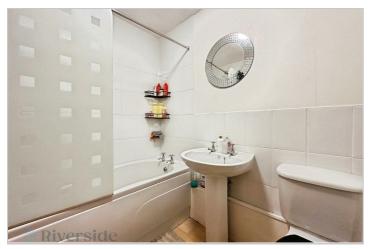

#### **Bathroom**

#### 7'1" x 5'9" (2.18m x 1.77m)

Fitted with a three-piece suite in white, comprising panelled bath with shower over, low level WC and pedestal sink unit.