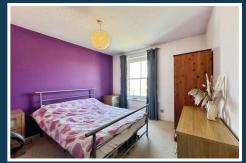

## Bedroom

# 10'11" x 10'2" (3.34m x 3.12m)

Generous double bedroom with glazed window and cupboard for storage.