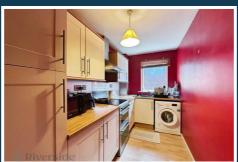

#### Kitchen

# 11'6" x 5'10" (3.52m x 1.78m)

With glazed window over looking to the atrium. Fitted with a range of base and wall mounted units, laminated work surfaces, inset stainless sink sink, freestanding cooker and extractor over and integrated fridge/ freezer.