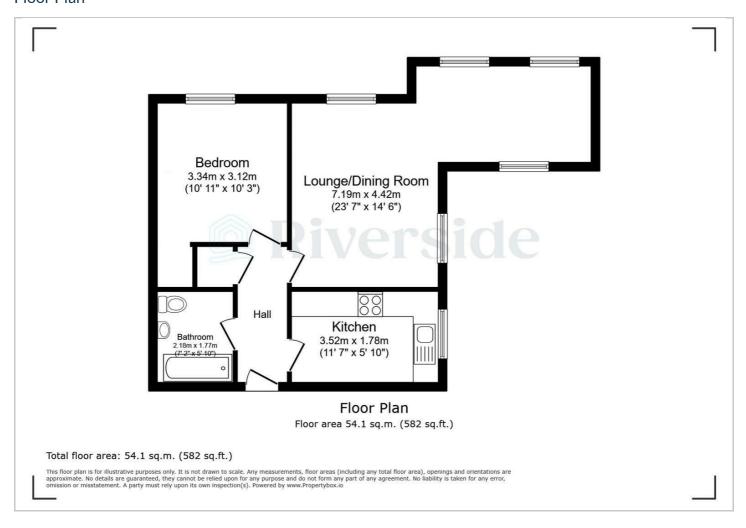

### Floor Plan

# Lounge/ Dining Room

23'7" x 14'6" max (7.19m x 4.42m max)

A bright and spacious room with multiple glazed windows flooding the space with natural light. Laminate flooring and storage heaters.

# 11'6" x 5'10" (3.52m x 1.78m)

With glazed window over looking to the atrium. Fitted with a range of base and wall mounted units, laminated work surfaces, inset stainless sink sink, freestanding cooker and extractor over and integrated fridge/ freezer.

# 10'11" x 10'2" (3.34m x 3.12m)

Generous double bedroom with glazed window and cupboard for storage.

#### 7'1" x 5'9" (2.18m x 1.77m)

Fitted with a three-piece suite in white, comprising panelled bath with shower over, low level WC and pedestal sink unit.