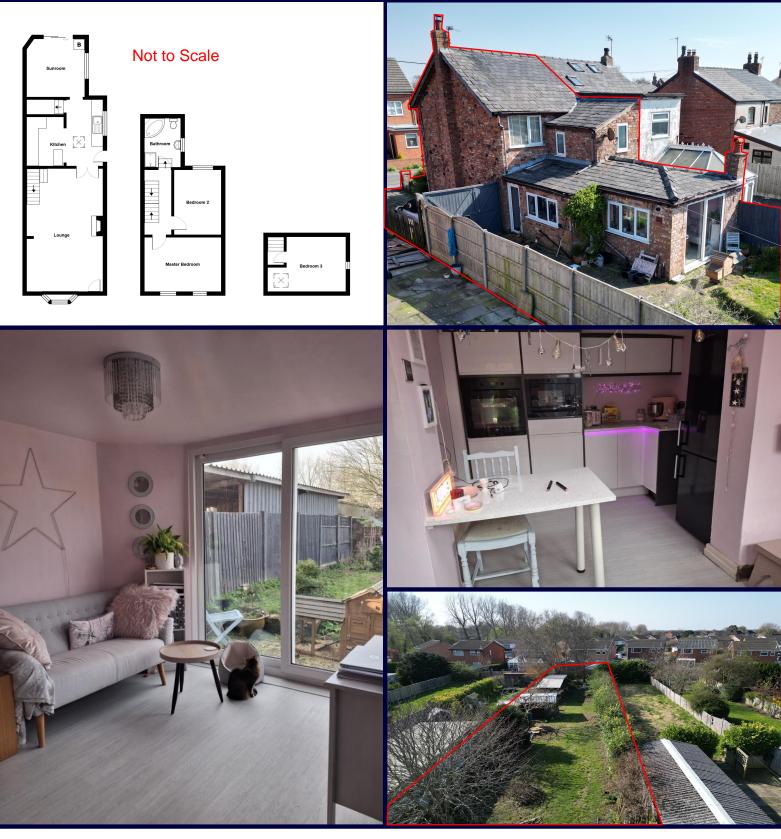

### Description

Internally, 20 Long Lane comprises the following accommodation over three floors:

- Lounge
- Kitchen
- W/C
- Master Bedroom
- Second Bedroom
- Third Bedroom
- Bathroom

Externally, 20 Long Lane benefits from a large private rear garden, ideal for outdoor activities, gardening, or simply unwinding in the fresh air. There is access to the garden down the side of the property for secure vehicle storage/parking, perfect for caravans. While the driveway provides ample off-road parking.