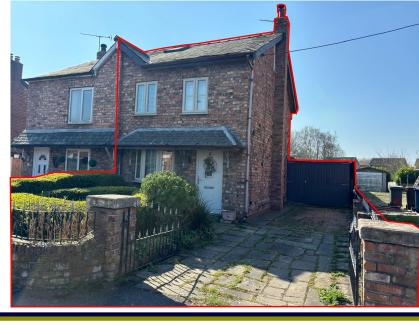

# 20 Long Lane, Hesketh Bank

For Sale by Private Treaty Guide Price: £240,000

20 Long Lane is a charming semi-detached three-bedroom home situated in a desirable area in Banks, Southport. This delightful property offers comfortable living spaces and modern amenities, perfect for first-time buyers, small families, or those looking to downsize.

### Description

Internally, 20 Long Lane comprises the following accommodation over three floors:

- Lounge
- Kitchen
- W/C
- Master Bedroom
- Second Bedroom
- Third Bedroom
- Bathroom

Externally, 20 Long Lane benefits from a large private rear garden, ideal for outdoor activities, gardening, or simply unwinding in the fresh air. There is access to the garden down the side of the property for secure vehicle storage/parking, perfect for caravans. While the driveway provides ample off-road parking.