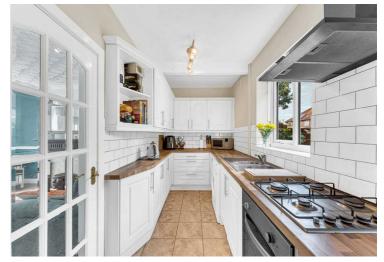

## 36 Wimborne Close, Liverpool

£100,000 Freehold

























## Ground Floor 270 sq.ft. (25.1 sq.m.) approx

## First Floor 329 sq.ft. (30.5 sq.m.) approx



## Total Floor Area: 600 sq.ft. (55.7 sq.m.) approx

Whilst every attempt has been made to ensure the accuracy of the floorplan contained here, measurement of doors, windows, rooms, and any other items are approximate and no responsibility is taken for any error, omission or mis-statement. This plan is for illustrative purposes only and should be used as such by any prospective purchaser. The services, system and appliances shown have not been tested and no guarantee as to their operability or efficiency can be given.

www.ashtons.net

uninclude any text here. The text can be modified upon generating you breshure to h