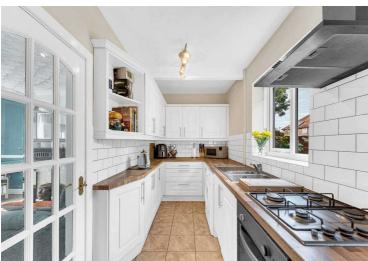

## 36 Wimborne Close, Liverpool

£100,000 Freehold

























## Ground Floor 270 sq.ft. (25.1 sq.m.) approx

## First Floor 329 sq.ft. (30.5 sq.m.) approx



## Total Floor Area: 600 sq.ft. (55.7 sq.m.) approx

Whilst every attempt has been made to ensure the accuracy of the floorplan contained here, measurement of doors, windows, rooms, and any other items are approximate and no responsibility is taken for any error, omission or mis-statement. This plan is for illustrative purposes only and should be used as such by any prospective purchaser. The services, system and appliances shown have not been tested and no guarantee as to their operability or efficiency can be given.

www.ashtons.net

uninclude any text here. The text can be modified upon generating you breshure to he