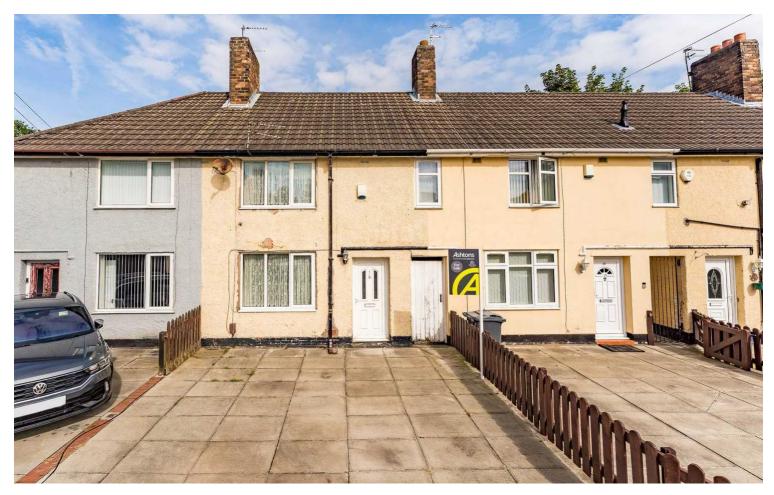

## 36 Wimborne Close, Liverpool

£100,000 Freehold

























## Ground Floor 270 sq.ft. (25.1 sq.m.) approx

## First Floor 329 sq.ft. (30.5 sq.m.) approx



## Total Floor Area: 600 sq.ft. (55.7 sq.m.) approx

Whilst every attempt has been made to ensure the accuracy of the floorplan contained here, measurement of doors, windows, rooms, and any other items are approximate and no responsibility is taken for any error, omission or mis-statement. This plan is for illustrative purposes only and should be used as such by any prospective purchaser. The services, system and appliances shown have not been tested and no guarantee as to their operability or efficiency can be given.

www.ashtons.net

uninclude any text here. The text can be modified upon generating you breshure