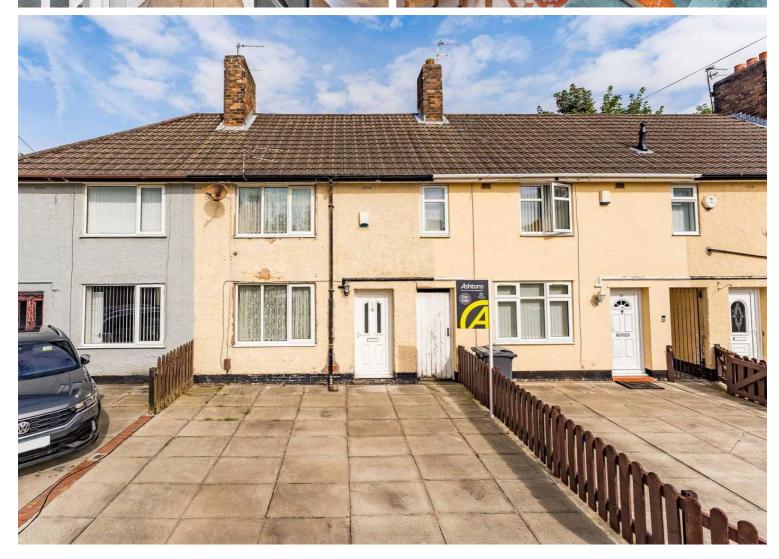

## 36 Wimborne Close, Liverpool

£100,000 Freehold

























## Ground Floor 270 sq.ft. (25.1 sq.m.) approx

## First Floor 329 sq.ft. (30.5 sq.m.) approx



## Total Floor Area: 600 sq.ft. (55.7 sq.m.) approx

Whilst every attempt has been made to ensure the accuracy of the floorplan contained here, measurement of doors, windows, rooms, and any other items are approximate and no responsibility is taken for any error, omission or mis-statement. This plan is for illustrative purposes only and should be used as such by any prospective purchaser. The services, system and appliances shown have not been tested and no guarantee as to their operability or efficiency can be given.

www.ashtons.net

uninclude any text here. The text can be modified upon generating you breshure to he