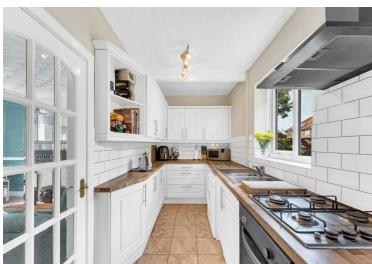

## 36 Wimborne Close, Liverpool

£100,000 Freehold

























## Ground Floor 270 sq.ft. (25.1 sq.m.) approx

## First Floor 329 sq.ft. (30.5 sq.m.) approx



## Total Floor Area: 600 sq.ft. (55.7 sq.m.) approx

Whilst every attempt has been made to ensure the accuracy of the floorplan contained here, measurement of doors, windows, rooms, and any other items are approximate and no responsibility is taken for any error, omission or mis-statement. This plan is for illustrative purposes only and should be used as such by any prospective purchaser. The services, system and appliances shown have not been tested and no guarantee as to their operability or efficiency can be given.

www.ashtons.net

uninclude any text here. The text can be modified upon generating you breshure to he