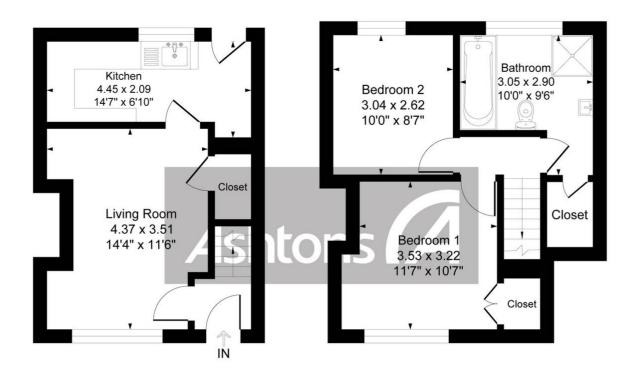

## Ground Floor 270 sq.ft. (25.1 sq.m.) approx

## First Floor 329 sq.ft. (30.5 sq.m.) approx

## Total Floor Area: 600 sq.ft. (55.7 sq.m.) approx

Whilst every attempt has been made to ensure the accuracy of the floorplan contained here, measurement of doors, windows, rooms, and any other items are approximate and no responsibility is taken for any error, omission or mis-statement. This plan is for illustrative purposes only and should be used as such by any prospective purchaser. The services, system and appliances shown have not been tested and no guarantee as to their operability or efficiency can be given.