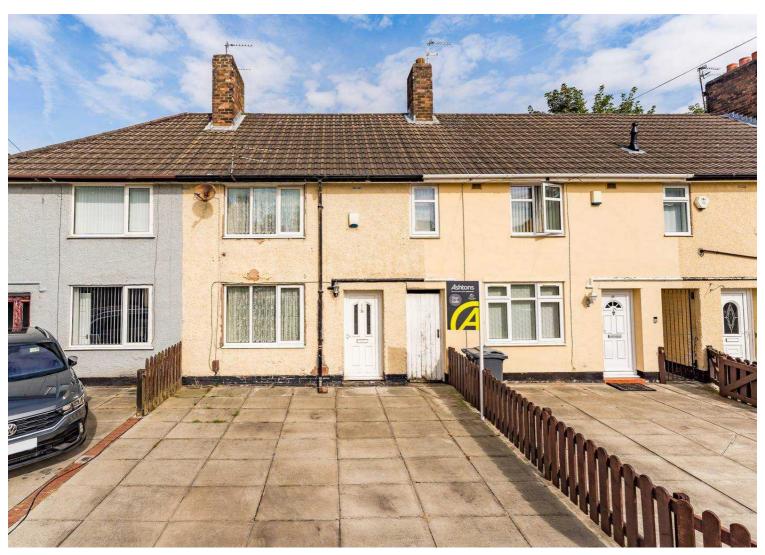

## 36 Wimborne Close, Liverpool

£100,000 Freehold

























## Ground Floor 270 sq.ft. (25.1 sq.m.) approx

## First Floor 329 sq.ft. (30.5 sq.m.) approx



## Total Floor Area: 600 sq.ft. (55.7 sq.m.) approx

Whilst every attempt has been made to ensure the accuracy of the floorplan contained here, measurement of doors, windows, rooms, and any other items are approximate and no responsibility is taken for any error, omission or mis-statement. This plan is for illustrative purposes only and should be used as such by any prospective purchaser. The services, system and appliances shown have not been tested and no guarantee as to their operability or efficiency can be given.

www.ashtons.net

uninclude any text here. The text can be modified upon generating you breshure to he