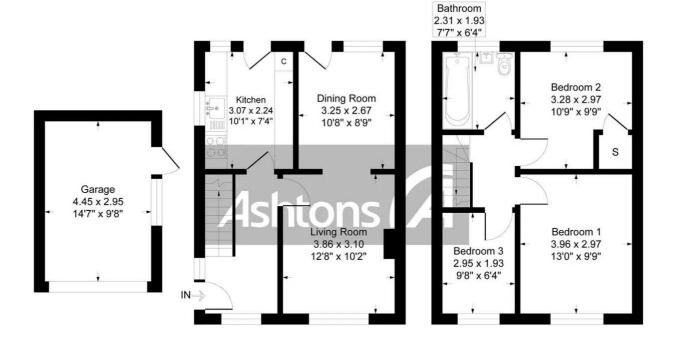

## 4 Malin Close, Hale Village

£200,000 Freehold

Garage 141 sq.ft. (13.0 sq.m.) approx Ground Floor 395 sq.ft. (36.7 sq.m.) approx First Floor 395 sq.ft. (36.7 sq.m.) approx

## Total Floor Area: 931 sq.ft. (86.5 sq.m.) approx

Whilst every attempt has been made to ensure the accuracy of the floorplan contained here, measurement of doors, windows, rooms, and any other items are approximate and no responsibility is taken for any error, omission or mis-statement. This plan is for illustrative purposes only and should be used as such by any prospective purchaser. The services, system and appliances shown have not been tested and no guarantee as to their operability or efficiency can be given.