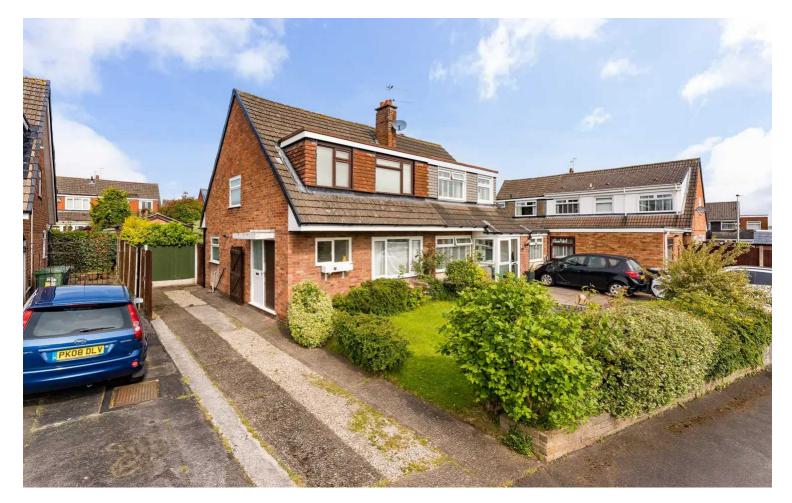

## 4 Malin Close, Hale Village

£200,000 Freehold

Garage 141 sq.ft. (13.0 sq.m.) approx Ground Floor 395 sq.ft. (36.7 sq.m.) approx First Floor 395 sq.ft. (36.7 sq.m.) approx