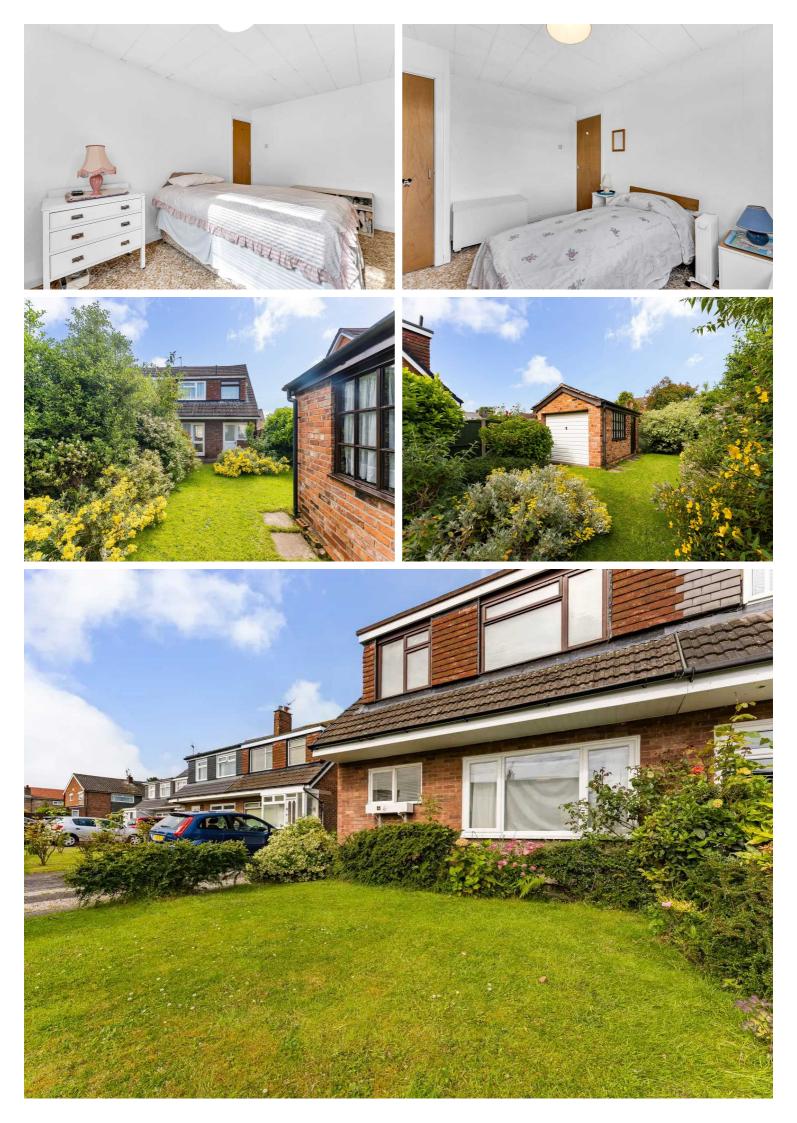

## 4 Malin Close, Hale Village

£200,000 Freehold

Garage 141 sq.ft. (13.0 sq.m.) approx Ground Floor 395 sq.ft. (36.7 sq.m.) approx First Floor 395 sq.ft. (36.7 sq.m.) approx