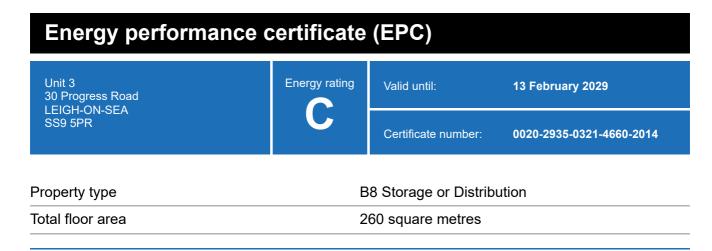

### **Energy rating and score**

This property's energy rating is C.

Properties get a rating from A+ (best) to G (worst) and a score.

The better the rating and score, the lower your property's carbon emissions are likely to be.